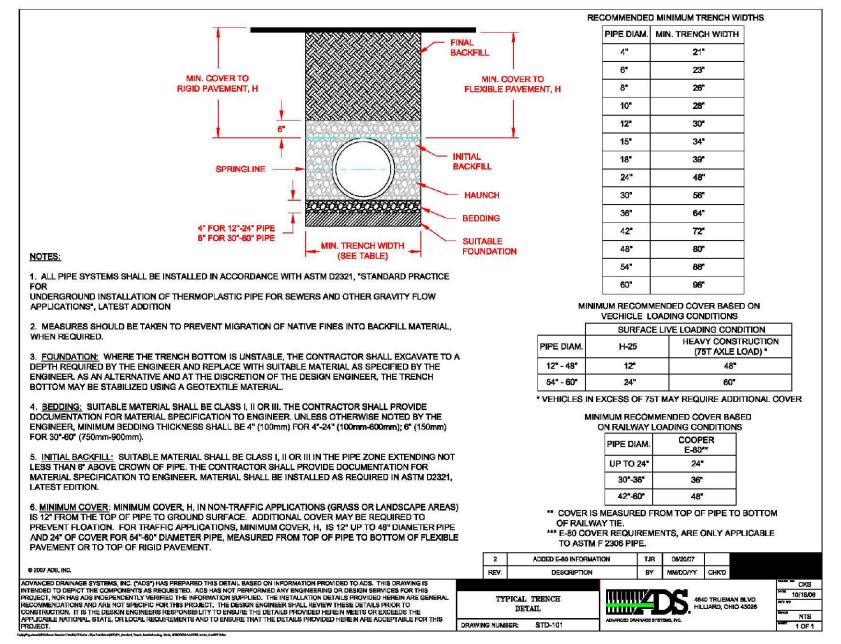

### HDPE PIPE TRENCH NOT TO SCALE

DRAIN MANHOLE

NOT TO SCALE

### **DRAINAGE:**

- 1) ALL SITE DRAINAGE PIPE SHALL BE CORRUGATED HIGH-DENSITY POLYETHYLENE PIPE WITH STANDARD JOINTS, DUAL-WALL, SMOOTH INTERIOR, AS MANUFACTURED BY ADS, INC., OR APPROVED EQUAL, UNLESS OTHERWISE NOTED ON PLAN.
- 2) ANY UTILITY FIELD ADJUSTMENTS SHALL BE APPROVED BY THE ENGINEER OF RECORD AND COORDINATED WITH THE APPROPRIATE LOCAL UTILITY COMPANY.
- THE LOCATIONS OF UNDERGROUND UTILITIES ARE APPROXIMATE ONLY. THE CONTRACTOR IS TO VERIFY EXACT LOCATION PRIOR TO CONSTRUCTION. THE CONTRACTOR IS TO NOTIFY THE DESIGN ENGINEER OF ANY DISCREPANCIES. CONSTRUCTION SHALL COMMENCE BEGINNING AT THE LOWEST INVERT (POINT OF CONNECTION) AND PROGRESS UP GRADIENT. PROPOSED INTERFACE POINTS (CROSSINGS) WITH EXISTING UNDERGROUND INSTALLATIONS SHALL BE FIELD VERIFIED BY TEST PIT PRIOR TO COMMENCEMENT OF CONSTRUCTION.
- 4) ALL CONSTRUCTION SHALL CONFORM TO MUNICIPAL DPW AND ALL APPLICABLE STATE AND FEDERAL STANDARDS.
- 5) THE CONTRACTOR SHALL CALL AND COORDINATE WITH DIG-SAFE (DIAL 811) PRIOR TO COMMENCING ANY EXCAVATION.
- 6) THIS SITE WILL NOT REQUIRE A USEPA NPDES PERMIT FOR STORMWATER DISCHARGE FOR THE SITE CONSTRUCTION SINCE THE DISTURBANCE IS LESS THAN ONE ACRE.
- 7) ALL TRAFFIC CONTROL AND TEMPORARY CONSTRUCTION SIGNAGE ARRANGEMENTS, ACCEPTABLE TO MASSDOT AND THE CITY DEPARTMENT OF PUBLIC WORKS, SHALL BE EMPLOYED DURING OPERATIONS WITHIN THE PUBLIC RIGHT-OF-WAY.
- 8) ALL PIPE DATA IS CALCULATED TO CENTER OF STRUCTURE, TYP.