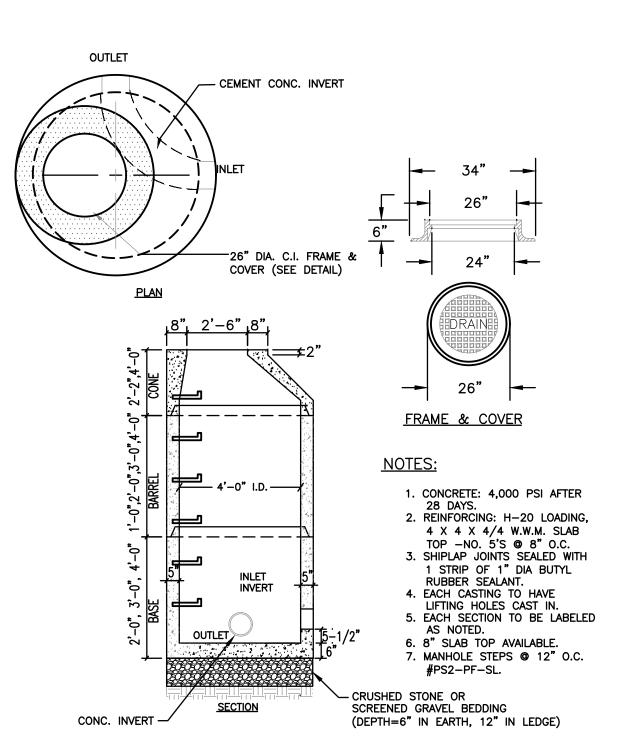

|

175 EXIST. 8" WATER -DMH-1-165 EXIST. GRADE — EXIST. CB-1-150 150 145 145 140 135 135 130 130 EXIST. CB-2 EXIST. 12" SEWER 125 0+00 0+50 1+00 1+50 2+50 3+00 3+50 5+00 2+00 4+00 4+50



PREPARED FOR

CITY OF HAVERHILL 4 SUMMER STREET HAVERHILL, MA 01830

/ CLIFTWOOD / WELLING IMPROVEMENTS -, MASSACHUSSETS 01830

EDGEHILL / CL DRAINAGE IMF





SCALE: 1"=20'H/4'V

SCALE: 1" = 20'

PROJECT NO.
NEX-2400145

2 OF 3

PROFILE
SCALE: 1"=20'H/4'V





### HDPE PIPE TRENCH NOT TO SCALE





DRAIN MANHOLE

NOT TO SCALE

### **DRAINAGE:**

- 1) ALL SITE DRAINAGE PIPE SHALL BE CORRUGATED HIGH-DENSITY POLYETHYLENE PIPE WITH STANDARD JOINTS, DUAL-WALL, SMOOTH INTERIOR, AS MANUFACTURED BY ADS, INC., OR APPROVED EQUAL, UNLESS OTHERWISE NOTED ON PLAN.
- 2) ANY UTILITY FIELD ADJUSTMENTS SHALL BE APPROVED BY THE ENGINEER OF RECORD AND COORDINATED WITH THE APPROPRIATE LOCAL UTILITY COMPANY.
- THE LOCATIONS OF UNDERGROUND UTILITIES ARE APPROXIMATE ONLY. THE CONTRACTOR IS TO VERIFY EXACT LOCATION PRIOR TO CONSTRUCTION. THE CONTRACTOR IS TO NOTIFY THE DESIGN ENGINEER OF ANY DISCREPANCIES. CONSTRUCTION SHALL COMMENCE BEGINNING AT THE LOWEST INVERT (POINT OF CONNECTION) AND PROGRESS UP GRADIENT. PROPOSED INTERFACE POINTS (CROSSINGS) WITH EXISTING UNDERGROUND INSTALLATIONS SHALL BE FIELD VE