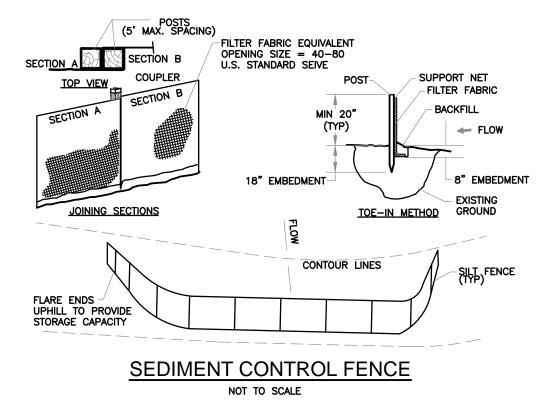

### **EROSION CONTROL:**

 EROSION CONTROL PROCEDURES SHALL CONFORM TO THE MASSACHUSETTS EROSION AND SEDIMENT CONTROL GUIDELINES FOR URBAN AND SUBURBAN AREAS, MAY 2003, OR LATEST EDITION.

### **TEMPORARY EROSION CONTROL MEASURES:**

- 1) MULCH SHALL BE MOWINGS OF ACCEPTABLE HERBACEOUS GROWTH, FREE FROM NOXIOUS WEEDS OR WOODY STEMS, AND SHALL BE DRY. NO SALT HAY SHALL BE USED.
- 2) FILL MATERIAL SHALL BE FREE FROM STUMPS, WOOD, ROOTS, ETC.
- 3) ALL DISTURBED AREAS SHALL BE LOAMED AND SEEDED. A MINIMUM OF 6 INCHES OF LOAM SHALL BE INSTALLED WITH NOT LESS THAN ONE POUND OF SEED PER 50 SQUARE YARDS OF AREA.
- SEED MIX SHALL BE EQUAL PARTS OF RED FESCUE (CREEPING), KENTUCKY BLUEGRASS, REDTOP, PERENNIAL RYEGRASS.
- 5) AFTER ALL DISTURBED AREAS HAVE BEEN STABILIZED THE TEMPORARY EROSION CONTROL MEASURES SHALL BE REMOVED.
- 6) PAVED ROADWAYS MUST BE KEPT CLEAN AT ALL TIMES. PROVIDE SWEEPING ON A DAILY BASIS OR AS DIRECTED BY THE TOWN.
- 7) ALL DEWATERING OPERATIONS MUST DISCHARGE DIRECTLY INTO A SEDIMENT FILTER AREA.

### **CONSTRUCTION SEQUENCE:**

- 1) INSTALL TEMPORARY SEDIMENT AND EROSION CONTROL MEASURES AS REQUIRED.
- 2) CUT AND STUMP AREAS OF PROPOSED CONSTRUCTION.
- CONSTRUCT CLOSED DRAINAGE SYSTEM. PROTECT CULVERT INLETS AND CATCH BASINS WITH SEDIMENTATION BARRIERS.
- 4) PERFORM SITE GRADING, PLACING SEDIMENT CONTROL FENCES AS REQUIRED TO CONTROL SOIL EROSION.
- 5) INSTALL UNDERGROUND UTILITIES.
- 6) BEGIN TEMPORARY AND PERMANENT SEEDING AND MULCHING. ALL CUT AND FILL SLOPES SHALL BE SEEDED OR MULCHED IMMEDIATELY AFTER THEIR CONSTRUCTION.
- 7) DAILY, OR AS REQUIRED, CONSTRUCT, INSPECT, AND IF NECESSARY, RECONSTRUCT TEMPORARY BERMS, DRAINS, DITCHES, SEDIMENT CONTROL FENCES AND SEDIMENT TRAPS INCLUDING MULCHING AND SEEDING. REFER TO OPERATION AND MAINTENANCE PLAN FOR ADDITIONAL REQUIREMENTS AND INFORMATION. COPIES OF ALL INSPECTION REPORTS ARE TO BE PROVIDED TO THE CONSERVATION COMMISSION DURING CONSTRUCTION AND AVAILABLE UPON REQUEST AFTER CONSTRUCTION IS COMPLETED.
- 8) FINISH PAVING ALL DRIVES.
- 9) COMPLETE PERMANENT SEEDING AND LANDSCAPING.
- AFTER GRASS HAS BEEN FULLY GERMINATED IN ALL SEEDED AREAS, REMOVE ALL TEMPORARY EROSION CONTROL MEASURES.