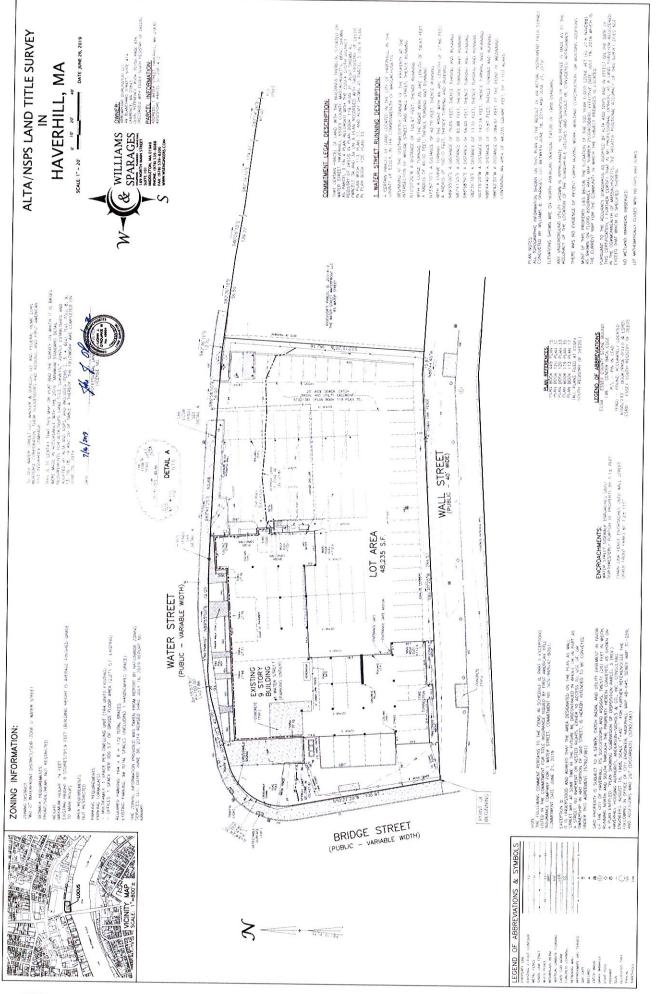

> Re: Application for Modification of Pre-existing Special Permit/Project Applicant/Owner: DSF WATER STREET, LLC Property Location: 1 Water Street Assessor's Map 200 Block 4 Lot 2 Contains 48,235 square feet or 1.11 acres

Dear President Barrett,

This Application for Modification of a Mixed-Use Project built in 1970 is filed with the City Council (Plan Approval Authority) pursuant to Chapter 255 Section 9.5.15.

The project presently contains 164 residential units and 6 commercial units. The Commercial Units are all located on the first floor.

This application is accompanied by the appropriate site plans, proposed floor plans, property description, and the required filing fee. The property is located in the Waterfront District Sub-zone D, (WD-D).

The proposed Modification is to convert the existing commercial area located on the first floor into eight residential units and increasing the residential units for 164 to 172.

The requested modification would occur in the existing building in the existing space on the first floor.

Current zoning required 1 parking space for each residential unit. The Applicant presently has 21 parking spaces for the commercial units which would be utilized and added to the residential parking stock. After the conversion, the residential units would have a total of 107 spaces at the site. This would reduce the existing non-conformity and improve the parking situation for the residents living in the building.

The project is a pre-existing nonconforming project for numerous reasons, including but not limited to height, density and parking. Under the current Waterfront Zoning District-D, there are no

MICHAEL J. MIGLIORE mmigliori@fimilaw.com Page - 2 -

dimensional requirements except for a maximum height of 74 feet. The proposed modified use of the property is allowed by Special Permit from the City Council.

The submitted copies of plans and documents demonstrate consistency with the standards as set forth in the Waterfront District as can best be done with this pre-existing building and parking. The site plan was prepared by a Registered Land Surveyor, and the Building and Floor Plans were prepared by a Registered Architect.