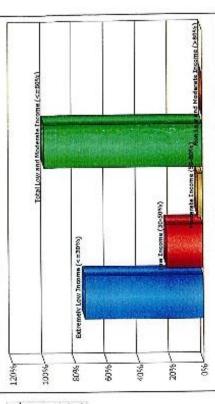

# CR-10 - Racial and Ethnic composition of families assisted

Describe the families assisted (including the racial and ethnic status of families assisted). 91.520(a)

|                                           | CDBG  |
|-------------------------------------------|-------|
| White                                     | 2,022 |
| Black or African American                 | 389   |
| Asian                                     | 9     |
| American Indian or American Native        | 8     |
| Native Hawaiian or Other Pacific Islander | 5     |
| Total                                     | 2,433 |
| Hispanic                                  | 1,027 |
| Not Hispanic                              | 1,406 |

## **Narrative**

These numbers of families assisted through Community Development Block Grant (CDBG) activities in Program Year 2020 (PY20) are, in general, reflective of the Haverhill population at large. This data reveals that CDBG activities are reaching their intended target audience.

Over 42% of the families assisted were Hispanic/Latino, which is entirely representative of the Target Area neighborhoods. About 16% were Black/African American. Around 83% were White (including Hispanic/Latino identifying as White). This data underscores the importance of CDBG reaching out to under-served Target Area communities and minorities groups in particular. These figures also highlight the effectiveness of the City's various subrecipients (especially in Public Services) in terms of their outreach to minority populations.