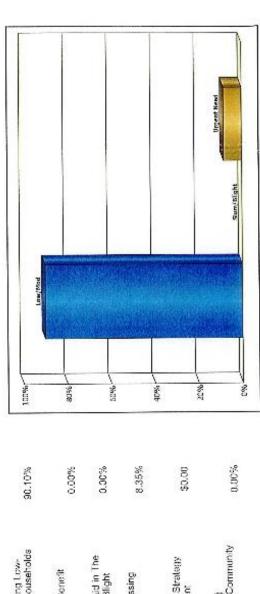

All Section 8 funds were utilized by the Haverhill Housing Authority, which turned out to be more than \$2 million.

73.96% of all CDBG funds were spent on Low-Moderate Income people or places (households or Census tracts). The Pandemic made utilization of Slum-Blight and Urgent Need justifications necessary more than planned.

## Identify the geographic distribution and location of investments

| Target Area | Planned<br>Percentage of<br>Allocation | Actual Percentage of Allocation | Narrative Description                        |
|-------------|----------------------------------------|---------------------------------|----------------------------------------------|
|             |                                        |                                 | The Pandemic created some breakdown in       |
| CDBG TARGET |                                        |                                 | expected geographic area spending, including |
| AREA        | 85                                     | 87.65                           | HRCCP.                                       |