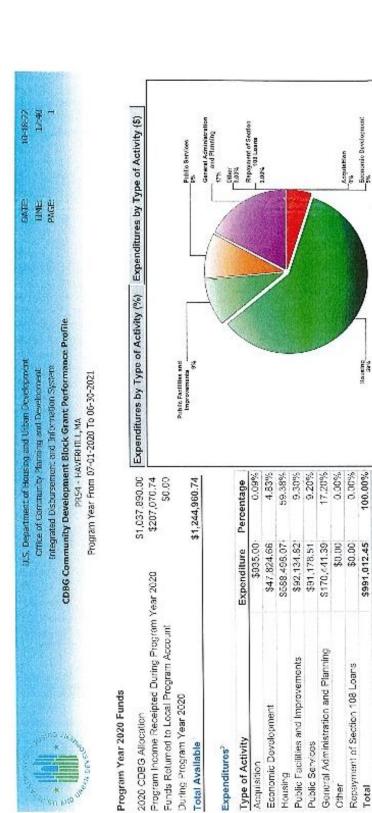

#### Narrative

Due to CDBG-CV funds, the City was thankfully able to spend in excess of its original plan.

Given the demands of the COVID-19 pandemic, the City spent a great deal of CDBG-CV funds in Program Year 2020, which was delayed and ran from January 1, 2021 through June 30, 2021 and then through December 31, 2021. The City spent just under \$1 million in original CDBG activities during this period through June 30, 2021 (\$1,121,525 in all CDBG funds for the 12 months). In addition, the City spent a total of \$487,741.48 in CDBG-CV funds. This includes the final third of its \$610,649 in its original CDBG-CV1 funding to respond to Coronavirus, and much of its second tranche of fund award for CDBG-CV3 of \$597,180.

In total, more than \$1.6 million dollars were spent in both CDBG and CDBG-CV in total in PY20. The City easily met its HUD-mandated threshold of holding no more than 1.5 times its annual CDBG award on the books (totaling all unexpended CDBG funds from all prior years) during its annual 'Timeliness Test.' Given its spending rate, the City has nearly met this mark already for next year, carrying in \$531,185 of unexpended CDBG funds into Program Year 2021. This figure is around \$750,000 when CDBG-CV is included in terms of carryover funds.

All Section 8 funds were utilized by the Haverhill Housing Authority, which turned out to be more than \$2 million.

73.96% of all CDBG funds were spent on Low-Moderate Income people or places (households or Census tracts). The Pandemic made utilization of Slum-Blight and Urgent Need justifications necessary more than planned.