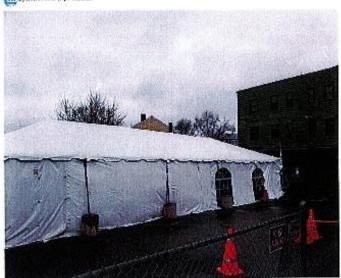

# **Haverhill Homeless Facilities Overview**

Over the past half decade, multiple CDBG-funded sub-recipients have interacted on a daily basis with Haverhill's homeless, both sheltered and unsheltered. The COVID-19 Pandemic wrought havoc with this mini-continuum of care that exists within the city center. Mitch's Place (IDIS #1293) switched its operations to avoid a coronavirus outbreak. Instead of providing dinner and indoor overnight emergency shelter to any and all homeless, usually 35 or so a night, every night, the shelter took in 25 chronically homeless guests and quarantined them around the clock inside its facility. This meant turning some of its offices and Bethel Job Training Center into recreation rooms and common spaces. Emmaus transitioned and eliminated its Maya's Place apartments in order to space Mitch's Place onto 2 floors. CDBG-CV funds were used to support expanded Internet access for these guests (IDIS #1251). A great challenge was creating shelter for homeless individuals who would not get vaccinated. Bringing in these high-risk individuals meant greater staffing and security costs (to account for the second floor operation for unvaccinated guests), higher cleaning and disinfecting costs (covering more than 4,000 square feet) and added food and utility costs associated with providing for 16 additional beds. Prior to the pandemic, Mitch's Place would turn over its guest cots daily. During the Pandemic, Mitch's operated

24 hours a day, seven days a well in order to keep guests (who could not leave the bubble) healthy and safe from Coronavirus. New guests who were not vaccinated were sheltered in a heated tent (supported by CDBG-CV funds) in a parking lot across How Street before going to the second floor facility. The Homeless Drop-In Center (IDIS #1292) bravely continued to operate Monday-Friday out of the basement of the Universalist Unitarian Church on Ashland Street in the Highlands neighborhood near the Lower Acre, a walk-able distance from Mitch's. Managed by Community Action, the Drop-In provides breakfast, occasional bagged lunches, socialization, service referrals, transit connections, health care screenings, personal financial administration, benefits counseling/financial oversight (if so court-appointed) and other services. Similarly, Common Ground Cafe re-opened very early after lockdowns on Winter and White Streets after Noontime just as the Drop-In is closing. It is walk-able from the Drop-In Center as well. The Cafe provides coffee, meals, snacks, socialization and counseling services throughout the afternoon, providing free amenities to the homeless, along with a clothing thrift store. A non-inclusive PY20 listing of shelter, transitional housing, and permanent housing facilities for chronically-homeless populations reveals the following: Emmaus SHI (Supportive Housing Initiative) affordable housing program for 10 formerly homeless families. Emmaus 41 Welcome Street Section 8 project- 20 formerly homeless individuals, with a priority for elders. Emmaus Family Shelter- 54 households (over 130 residents); Emmaus' Mitch's Place- now 48 individuals per night/average; Veterans Northeast Outreach Center (VNOC) -- 25 homeless veterans' beds; VNOC VA Emergency homeless beds- 2 beds per night. During the pandemic, the City utilized a vacant wing of the Best Western Merrimack Valley (by Interstate 495 Exit #49 by Westgate Plaza) for quarantining homeless individuals before they could enter Mitch's place. This included CDBG-CV support for quarantining homeless (IDIS #1251). The Days Inn in Methuen has subsequently contracted with the State (DHCD) to provide up to 80 rooms for quarantining homeless families. The City also maintains an emergency shelter at the Citizens Center during extreme weather emergencies or other disasters. Furthermore, especially during the pandemic, the City is evaluating the small-scale emergency housing, quarantine and shelter potential being offered in church halls, commercial establishments and schools.