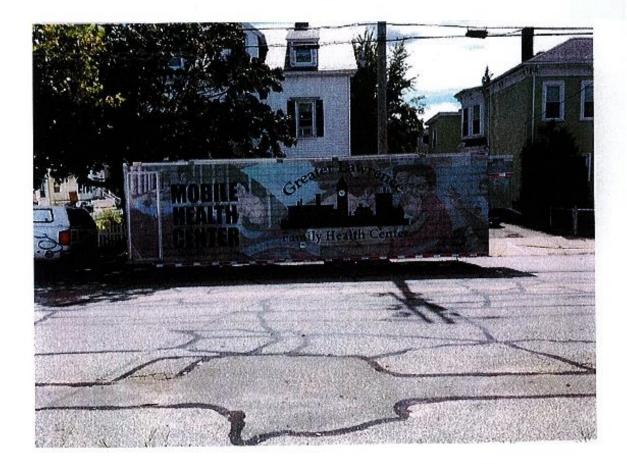

#### **Updates on Prior Efforts**

Grant funding continued from the Wadleigh Foundation, with support by the City, to extend hours (by an hour a day) and expand services at Community Action's Homeless Drop-In Center. Meanwhile, over the last year, Common Ground Ministries continue their growth and expansion of their services to the homeless as well. Interior improvements further expanded capacity of the their meal preparation and food pantry programs, supported by CDBG and other funds. This was useful during the Pandemic when food insecurity surged. The mobile health van of Greater Lawrence Family Health Center is now stationed two days per week in the free municipal lot adjacent to the new Common Ground Cafe. This mobile medical center provides free health care services to the homeless and indigent in the community.