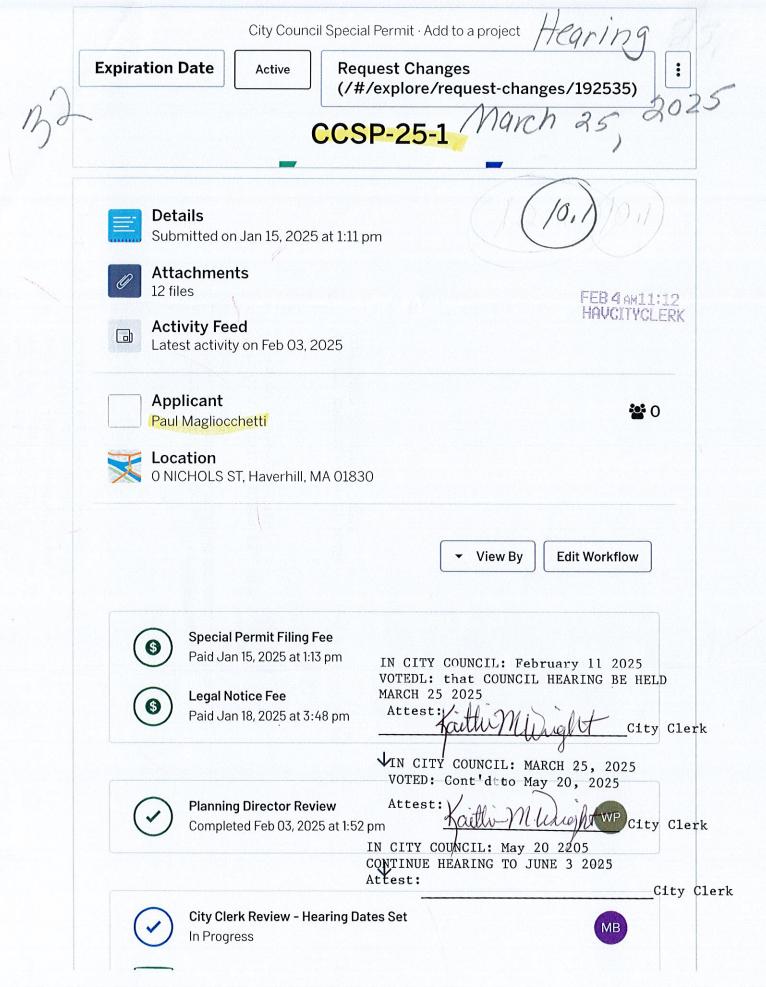

#### 10. HEARINGS AND RELATED ORDERS:

- 10.1. <u>CCSP 25-1, Document 32;</u> Attorney Magliochetti representing Astro Enterprise LLC, requests to build a 4-unit condo building at 0 Nichols st in the RU Zone (residential urban density)

  Rescheduled from May 20, 2025 Related communication from Economic Development and Planning Director, William Pillsbury, recommending to keep the hearing open and continue the matter to a future date
- 10.2. <u>Document 5, Economic Development and Planning Director,</u> William Pillsbury requests Zoning Amendment Battery Energy Storage Systems *continued from April 29, 2025* 
  - 10.2.1. <u>Document 5-B,</u> Ordinance re: Zoning Add a new section 7.9 Battery Energy Storage Systems *filed February 20, 2025*