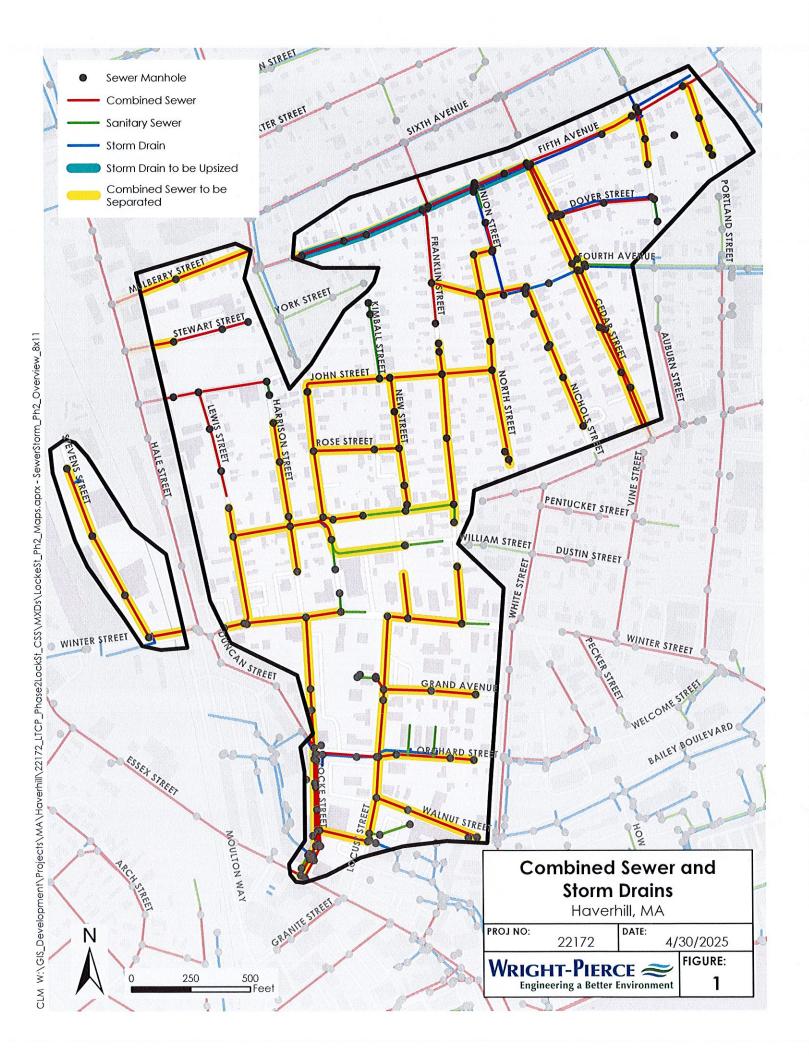

#### 16. UNFINISHED BUSINESS OF PRECEEDING MEETING:

- 16.1. Document 49-D, Corrected Ordinance re: Vehicles and Traffic No Parking – Bridge st both sides, entire length (Merrimack st/Water st to Middlesex st) filed 5/22/25
- 16.2. Document 11-H, Ordinance re: Vehicles and Traffic – Add Handicap Parking for 9 Bartlett st filed 5/22/25
- 16.3. Document 69-B, Ordinance re: Amending Chapter 80 Purchasing and Contracts filed 5/15/25
- 16.4. Document 70, Ordinance re: Dogs and Other Animals, Amend Chapter 137-4 of the City Code Article II, Kennels; Dog Licensing Related communication from Lisa Mead, City Solicitor filed 5/15/25
- Document 72, Ordinance re: Article III Council on Youth 16.5. Needs, Amend Chapter 25, Article 3, Sections 14 thru 18 filed 5/22/2025
- 16.6. Document 19-D, Robert Ward, PDW Director, submits several documents for approval relative to funding the engineering and construction of Phase 2 of the Locke st area Combined Sewer Separation Project
  - 16.6.1. Loan Order – Appropriate \$14,667,000 to finance Phase 2 Locke Street Sewer, Water and Drain Improvements filed 5/15/2025
    - 16.6.1.1. Document 71, Authority to File – Authorize Mayor on behalf of the applicant to file applications and execute any pertinent agreements as needed
- Doc 69, Order authorize amendment to modify the bond requirement in Chapter 80, Section 8, Sub-section B of the Code of the City of Haverhill
  - Ordinance re: To Amending Chapter 80 Purchasing and 16.7.1. Contracts Filed 5/15/2025