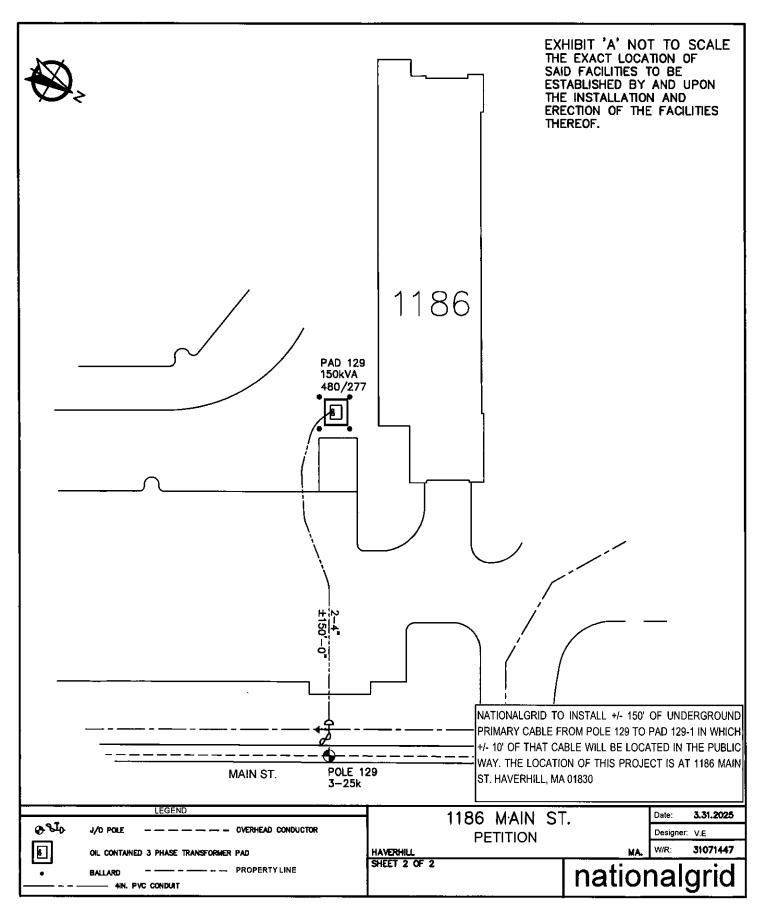

#### Theodore A. Pelosi, Jr. Council Chambers, 4 Summer st, Room 202 In-Person/Remote Meeting

- 6. COMMUNICATIONS FROM COUNCILORS TO INTRODUCE AN INDIVIDUAL(S) TO ADDRESS THE COUNCIL:
- 7. Public Participation- Requests under Council Rule 28
- 8. COMMUNICATIONS AND REPORTS FROM CITY OFFICERS AND EMPLOYEES:
  - 8.1. John H Pettis, *City Engineer*, submits a street opening request for 45 Research dr, EROM 25-2
    - 8.1.1. Order City Council approve the request to excavate at 45 Research dr for the installation of underground utilities
  - 8.2. John H Pettis, *City Engineer* submits a street opening request for 117 Corliss Hill rd, EROM 25-3
    - 8.2.1. Order City Council approve the request to excavate at 117 Corliss Hill rd for the Raise and Replacement of 2 Wire Test Stations
  - 8.3. Angel A Perkins, *City Auditor & Chief Financial Officer*, submits the revenue and expense reports for the City's general and enterprise operating budgets for April 2025
  - 8.4. Christine Webb, *City Assessor*, submits the abatement report for the month of April 2025
- 9. UTILITY HEARING(S) AND RELATED ORDER(S):
  - 9.1. <u>Document 62</u>, Petition from National Grid of North Andover to construct a line of underground electric conduits on Main st/Woodman av WR# 31071447
    - 9.1.1. Order grant National Grid permission for underground electric conduits on Main st/Woodman av
  - 9.2. Petition from National Grid & Verizon NE requesting joint pole location for Lewis & Winter st, No# 31042144 Hearing June 24, 2025