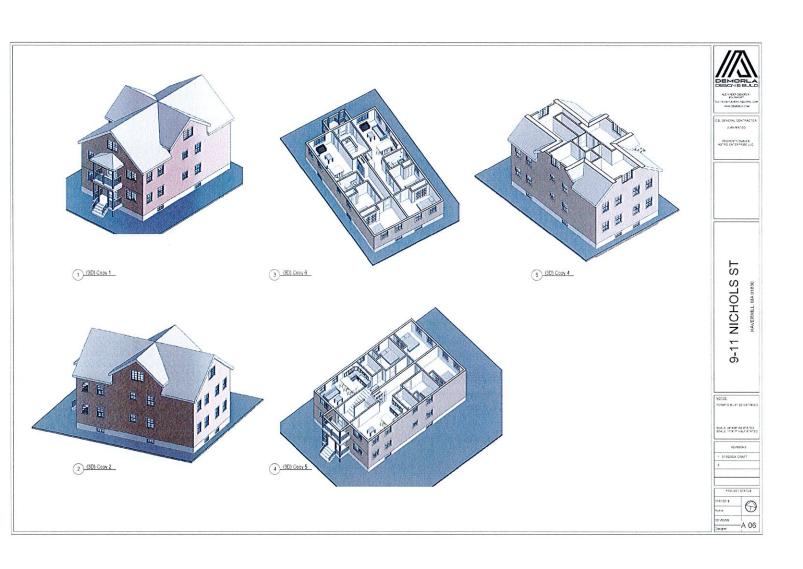

#### 10. HEARINGS AND RELATED ORDERS:

- 10.1. <u>CCSP 25-1, Document 32;</u> Attorney Magliochetti representing Astro Enterprise LLC, requests to build a 4-unit condo building at 0 Nichols st in the RU Zone (residential urban density)

  Rescheduled from May 20, 2025 Related communication from Economic Development and Planning Director, William Pillsbury, recommending to keep the hearing open and continue the matter to a future date
- 10.2. <u>Document 5, Economic Development and Planning Director,</u> William Pillsbury requests Zoning Amendment Battery Energy Storage Systems *continued from April 29, 2025* 
  - 10.2.1. <u>Document 5-B,</u> Ordinance re: Zoning Add a new section 7.9 Battery Energy Storage Systems *filed February 20, 2025*