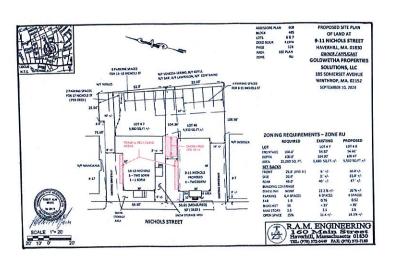

#### 10. HEARINGS AND RELATED ORDERS:

- 10.1. <u>CCSP 25-1, Document 32;</u> Attorney Magliochetti representing Astro Enterprise LLC, requests to build a 4-unit condo building at 0 Nichols st in the RU Zone (residential urban density)

  Rescheduled from May 20, 2025 Related communication from Economic Development and Planning Director, William Pillsbury, recommending to keep the hearing open and continue the matter to a future date
- 10.2. <u>Document 5, Economic Development and Planning Director,</u> William Pillsbury requests Zoning Amendment Battery Energy Storage Systems *continued from April 29, 2025* 
  - 10.2.1. <u>Document 5-B,</u> Ordinance re: Zoning Add a new section 7.9 Battery Energy Storage Systems *filed February 20, 2025*