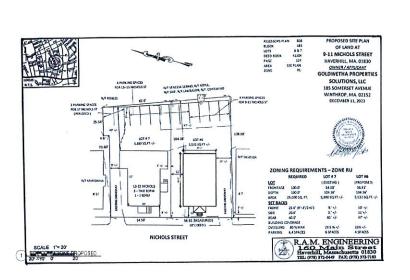

#### 10. HEARINGS AND RELATED ORDERS:

- 10.1. <u>CCSP 25-1, Document 32;</u> Attorney Magliochetti representing Astro Enterprise LLC, requests to build a 4-unit condo building at 0 Nichols st in the RU Zone (residential urban density)

  Rescheduled from May 20, 2025 Related communication from Economic Development and Planning Director, William Pillsbury, recommending to keep the hearing open and continue the matter to a future date
- 10.2. <u>Document 5, Economic Development and Planning Director,</u> William Pillsbury requests Zoning Amendment Battery Energy Storage Systems *continued from April 29, 2025* 
  - 10.2.1. <u>Document 5-B,</u> Ordinance re: Zoning Add a new section 7.9 Battery Energy Storage Systems *filed February 20, 2025*