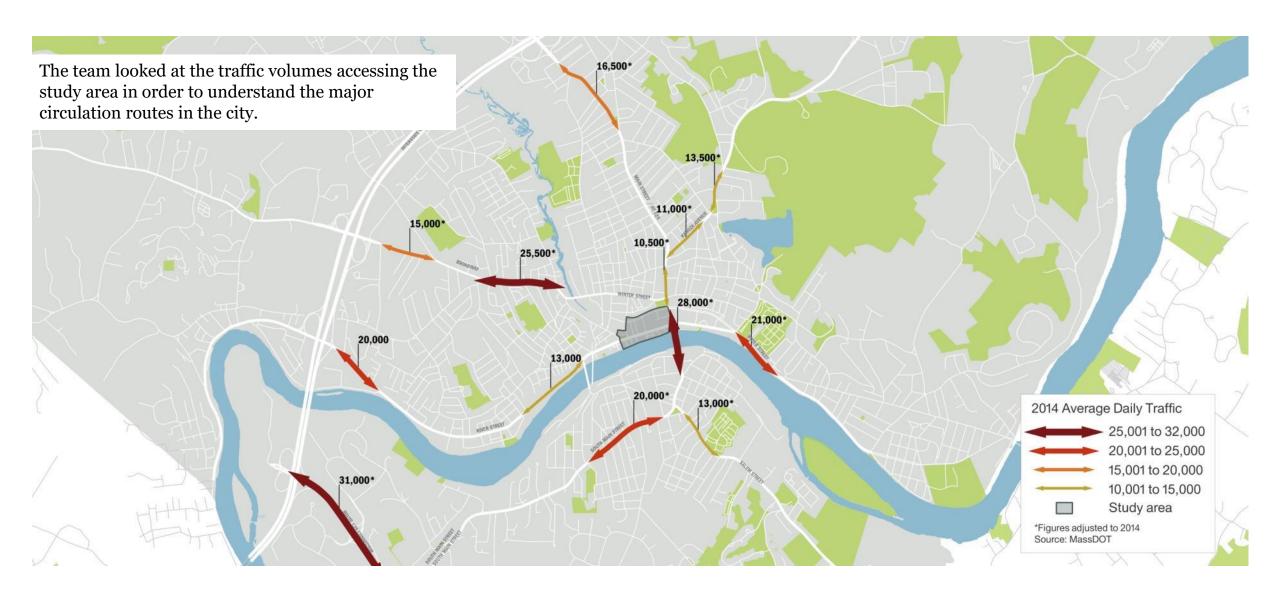

#### **Haverhill Traffic Counts**

#### Average Annual Daily Traffic 2014 Avg. Annual Daily Traffic 25,001 to 32,000 20,001 to 25,000 15,001 to 20,000 The team analyzed the traffic volumes moving 10,001 to 15,000 through the study area and internal circulation 0 to 10,000 within the district. \* Figures Adjusted to 2014 Source: MassDOT 10,500\* 25,500\* 15,000\* 16,066 5,500\* 10,000 7,000\* 7,988 4,500\* 13,000\* 1,000 28,000\* 21,000 12,500 13,000