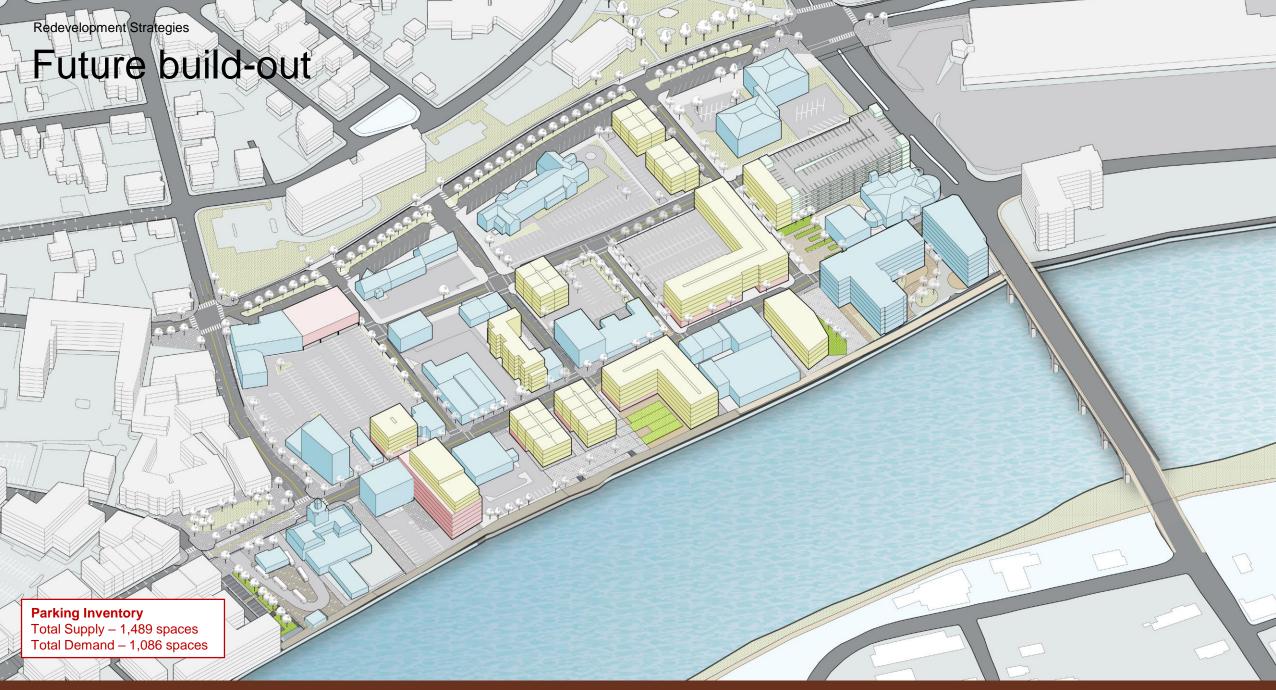

### Redevelopment Zone III: Future Development Parcels

Consolidation of city owned parcels allows for comprehensive development and phasing for this zone

Redevelopment Zone III: Existing

Redevelopment Zone III: Phase 01

Phase o1 considers the public realm improvements and additional on-street parking at Merrimack Street, Baily Blvd, Haverhill Pl and Park way extension.

Average parking utilization in this district is less than 60%

#### **Parking Inventory**

Total Supply – 830 spaces Total Demand – 541 spaces\*\* 206 Surplus\* Parking spaces

\* Surplus to reserve capacity (90% of total supply)

<sup>\*\*\*</sup> includes 7 spaces behind old Pentucket Bank