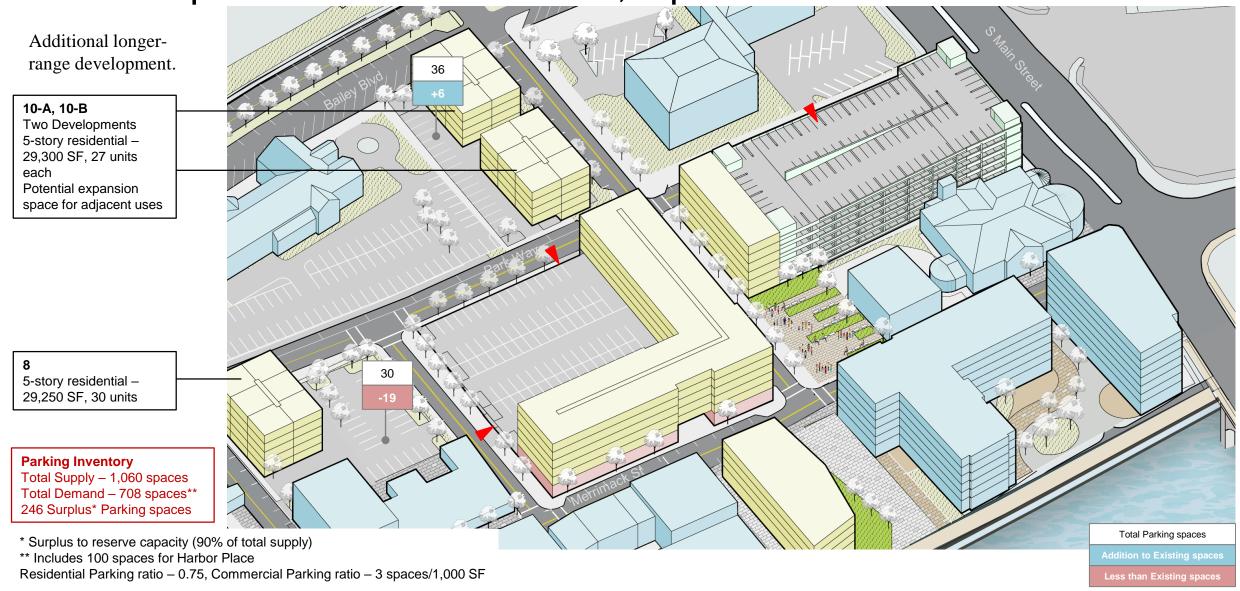

<sup>\*\*</sup> Includes 100 spaces for Harbor Place Residential Parking ratio – 0.75, Commercial Parking ratio – 3 spaces/1,000 SF

Redevelopment Zone III: Phase 3, Option 03