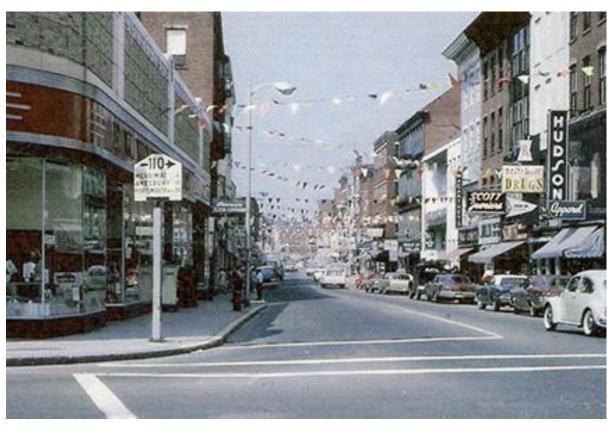

# Merrimack Street legacy

Merrimack Street served as Haverhill's primary retail street until the 1960's, , bustling with commercial activity.

Merrimack Street in the 1960's (photo credit: David J. Connolly)