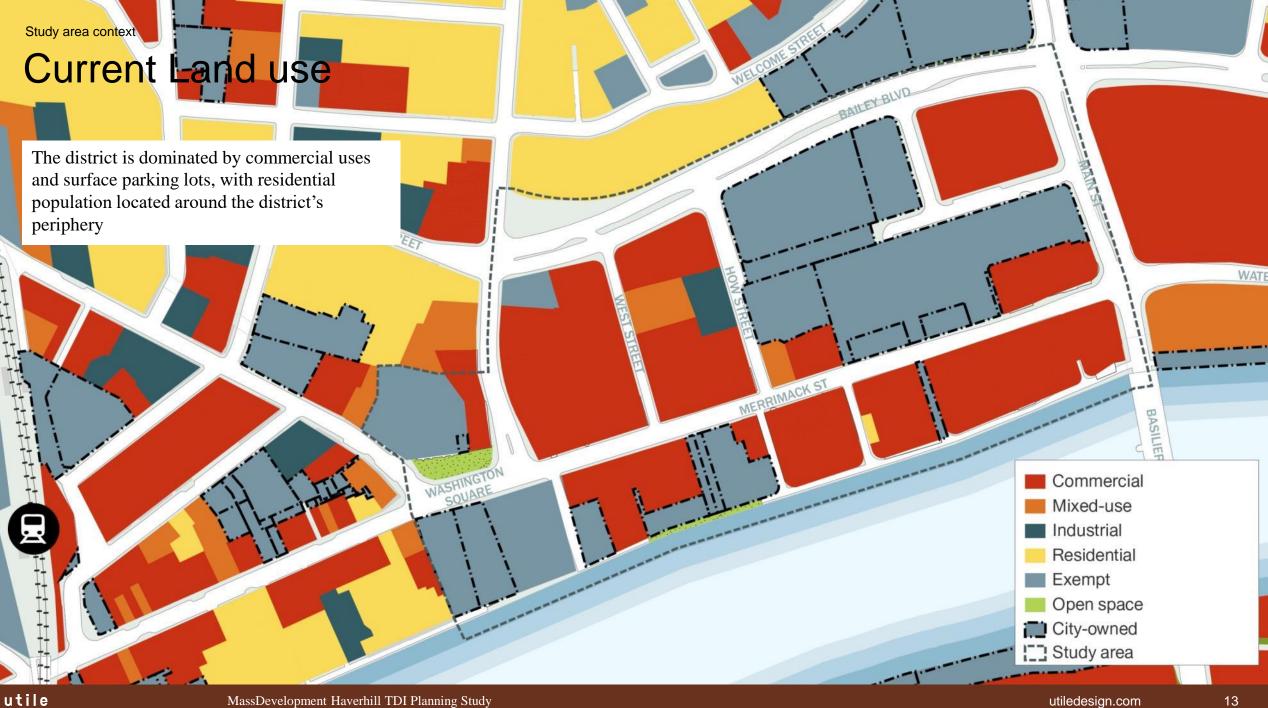

Study area context **Current Land use** Mixed use Industrial The city can be instrumental in triggering transformation in the district as it owns a US Government significant amount of land within the study Municipal public safety area. Recreation, active use Housing Authority City, Vacant City, Improved 46% Residential exempt **50**% Retail commercial Restaurant Commercial **Parking Opportunity:** Mixed-use General office develop city-owned Industrial parcels to increase Bank property tax Residential revenue within the Medical office Exempt district. Open space Office building City-owned Vacant Study area