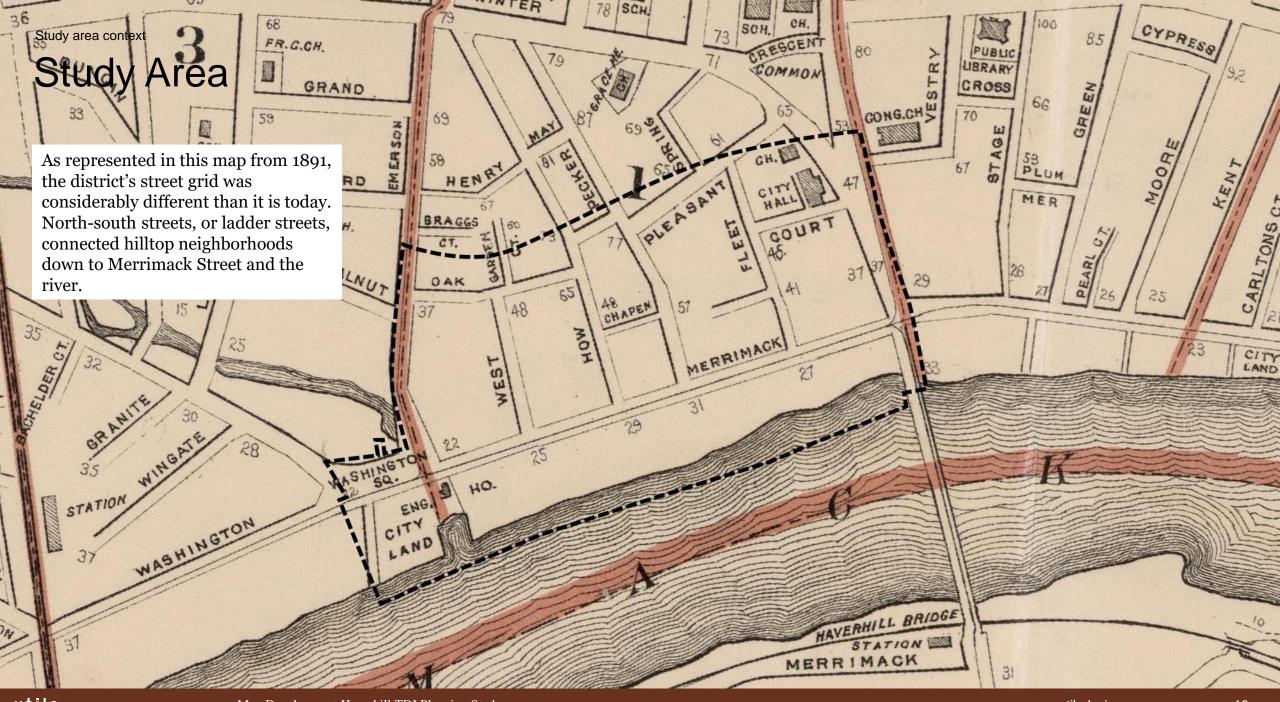

rive foot and vehicular traffic to the District and river
- Develop a long term strategy for structured and on-street parking



# Project principles

- Develop urban moments along Merrimack Street by focusing development energy along the corridor
- Strengthen connection between Downtown, Washington Square, and Main Street
- Improve existing ladder streets and add new streets to drive development (and value) up from the river
- Attract complementary development at a range of scales
- Spread use types and absorption across the district (don't use it up on one or two sites)
- Don't give up on the City's parking pricing program
- Develop a comprehensive phased parking plan to replace the Goecke Deck and accommodate shifts in demand over time



# Study area context and urban design issues





# Merrimack Street legacy

Merrimack Street served as Haverhill's primary retail street until the 1960's, , bustling with commercial activity.







Merrimack Street in the 1960's (photo credit: David J. Connolly)

# Merrimack Street today

The district was drastically changed by urban renewal. Merrimack Street today is still host to a range of scattered shops and services, along with surface and structured parking lots.







Study area context **Current Land use** Mixed use Industrial The city can be instrumental in triggering transformation in the district as it owns a US Government significant amount of land within the study Municipal public safety area. Recreation, active use Housing Authority City, Vacant City, Improved 46% Residential exempt **50**% Retail commercial Restaurant