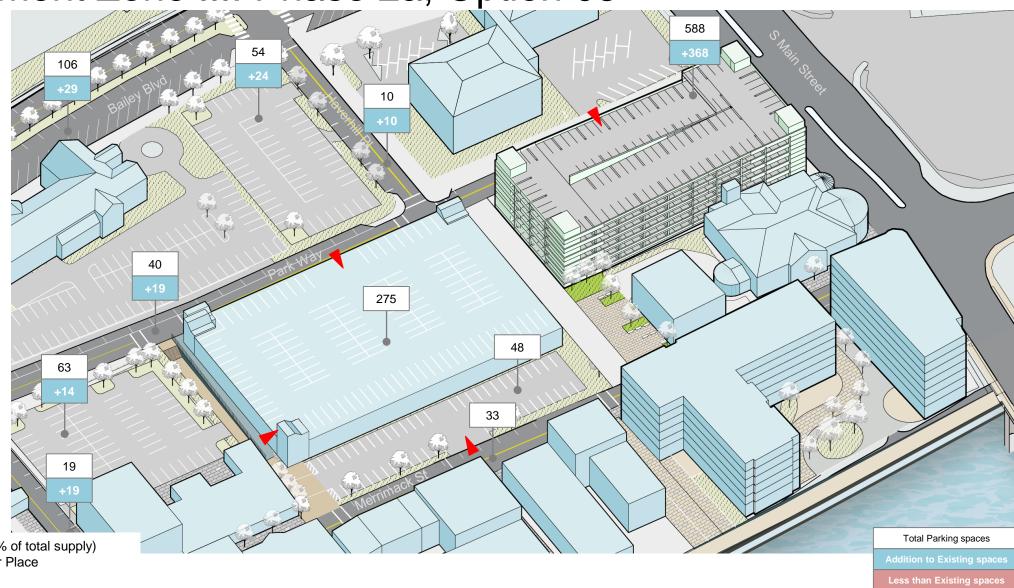

Redevelopment Zone III: Phase 2b Residential, Option 03

Complete demolition of Goecke Deck, new development along Merrimack Street. Development of Harbor Place phase 2. Haverhill Place extended down to Merrimack Street

#### 1-A

6-story mixed-use Residential -150,000 SF167 units

Retail - 15,850 SF

#### **Parking Inventory**

Total Supply – 1,111 spaces Total Demand - 670 spaces\*\* 330 Surplus\* Parking spaces

Residential Parking ratio – 0.75, Commercial Parking ratio – 3 spaces/1,000 SF

<sup>\*\*</sup> Includes 100 spaces for Harbor Place