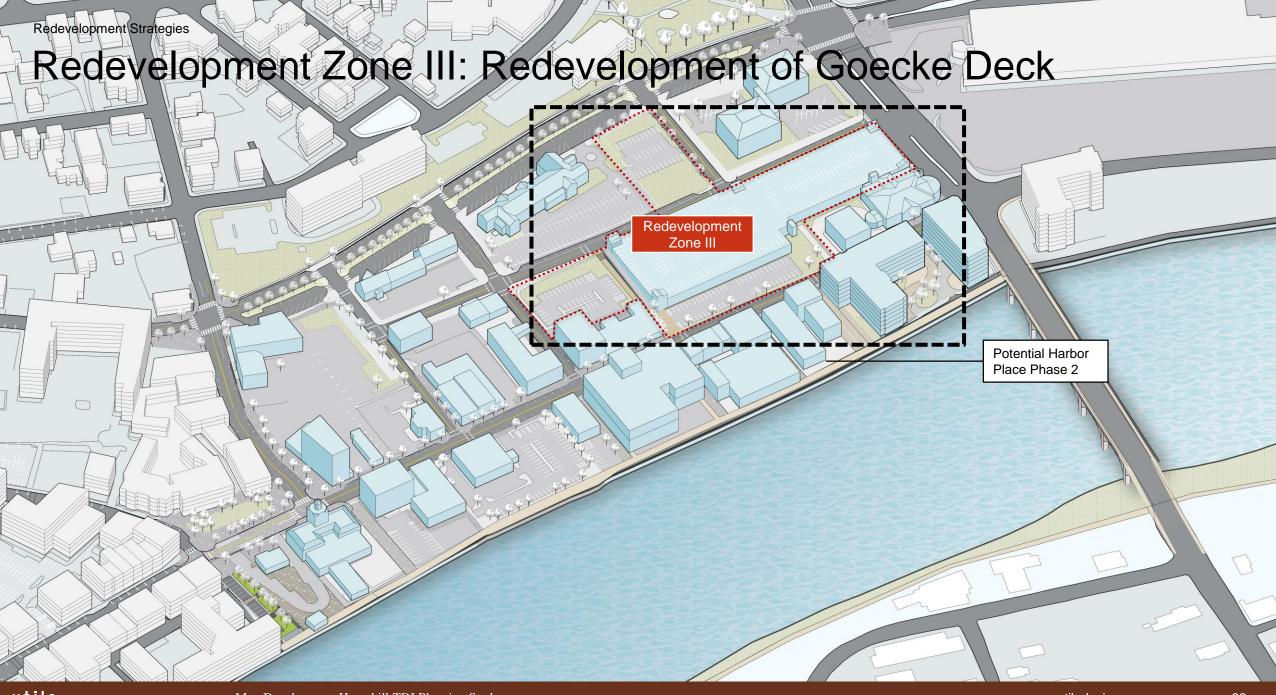

# Redevelopment Zone III: Existing Parcel Alignment

# Redevelopment Zone III: Existing Parcel Alignment + Surplus

**Parcels** 

Parcel 26, 27, 28 and 30 within Redevelopment Zone II has been declared 'surplus property'

### Redevelopment Zone III: Future Development Parcels

Consolidation of city owned parcels allows for comprehensive development and phasing for this zone

Redevelopment Zone III: Existing

Redevelopment Zone III: Phase 01