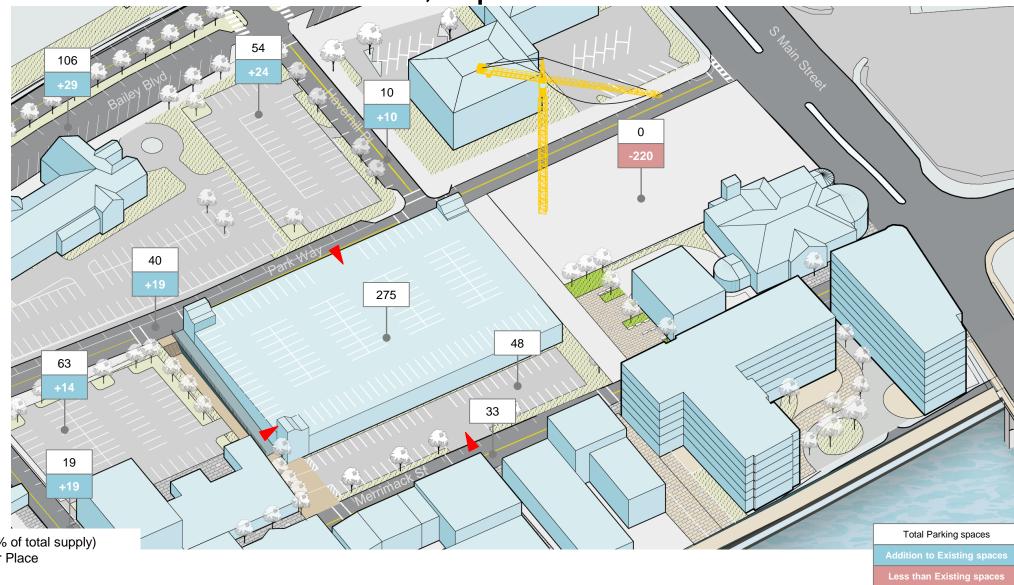

Redevelopment Zone III: Phase 2a, Option 03

Phase 02a looks at development of the new parking garage

#### **Parking Inventory**

Total Supply – 1,236 spaces Total Demand – 541 spaces\*\* 571 Surplus\* Parking spaces

<sup>\*</sup> Surplus to reserve capacity (90% of total supply)

<sup>\*\*</sup> Includes 100 spaces for Harbor Place