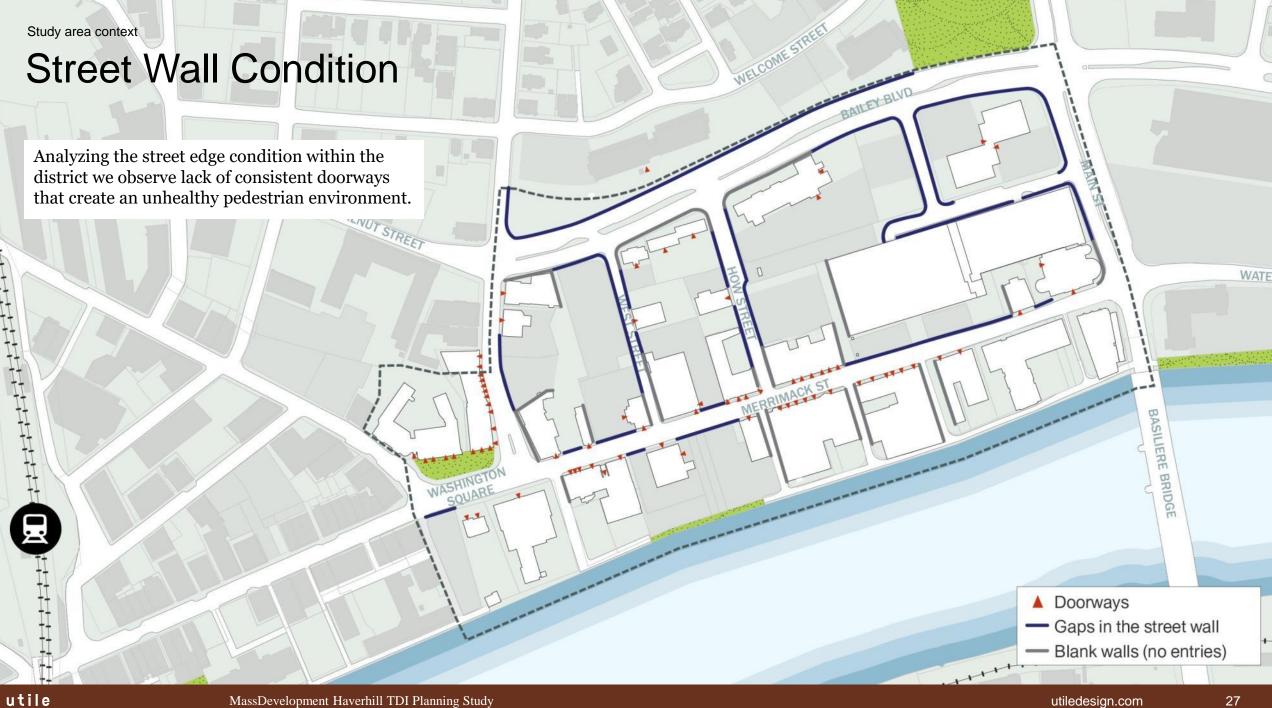

# Urban Design Challenges

Streets lined with surface parking lots and wide streets pose a challenge to achieve a pedestrian friendly environment.

The Goecke Deck and surface parking create a 300' gap in the street wall

#### **Challenges**

- Street and intersection conditions
- Perception of parking scarcity
- Gaps in the street wall
- Underutilized parcels
- Poor connectivity between centers of activity
- Disconnection from the waterfront
- Streets to nowhere