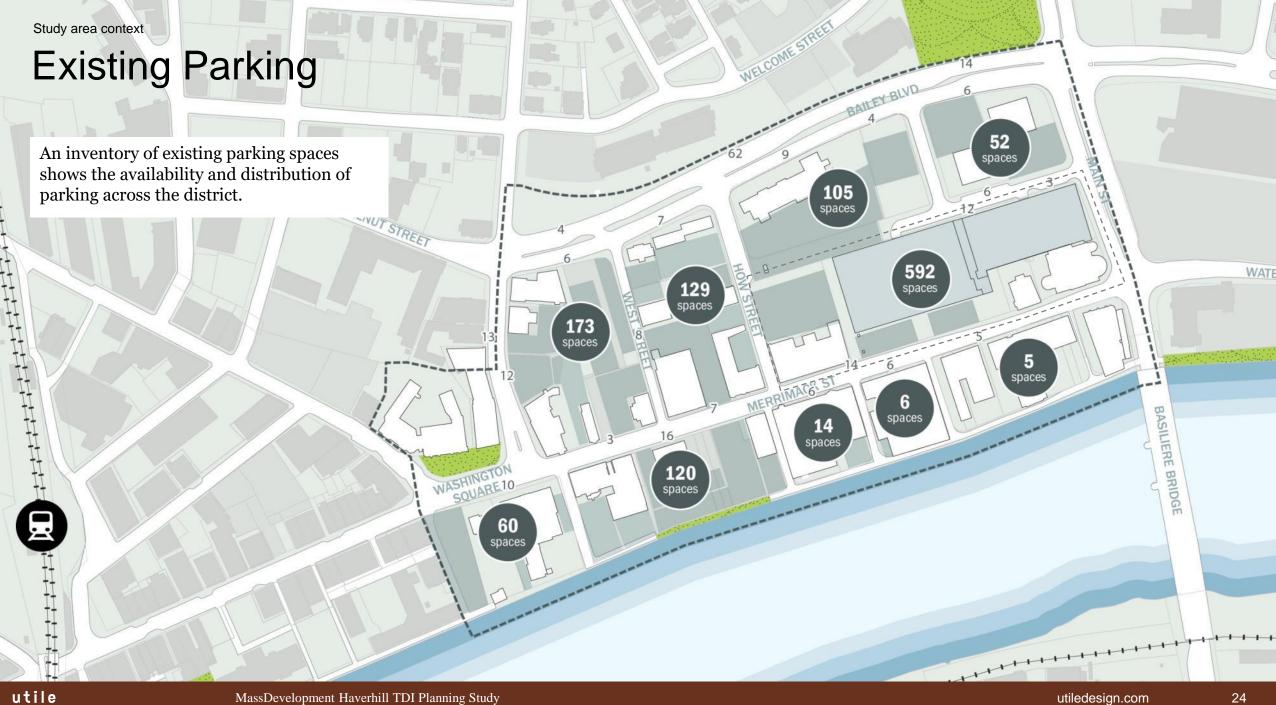

# **Existing Parking**

Out of the total supply of parking more than 50% is public parking, which includes Goecke deck.

paces 5 5 5 spaces

105

On-street

Surface

Structured

Surface