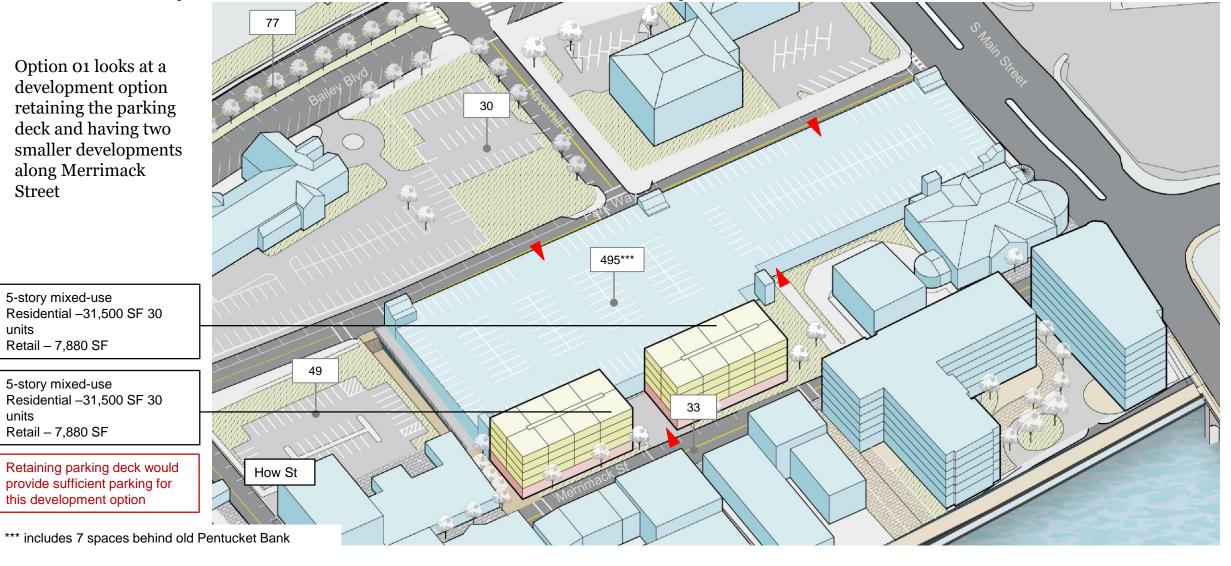

Option 01 looks at a development option retaining the parking deck and having two smaller developments along Merrimack Street

5-story mixed-use Residential -31,500 SF 30 units Retail - 7,880 SF

5-story mixed-use Residential -31,500 SF 30 units

Retail - 7,880 SF

Retaining parking deck would provide sufficient parking for this development option

Redevelopment Zone III: Phase 2a, Option 03

Phase 02a looks at distribution of parking during the partial demolition of Goecke deck when the parking garage is under construction.