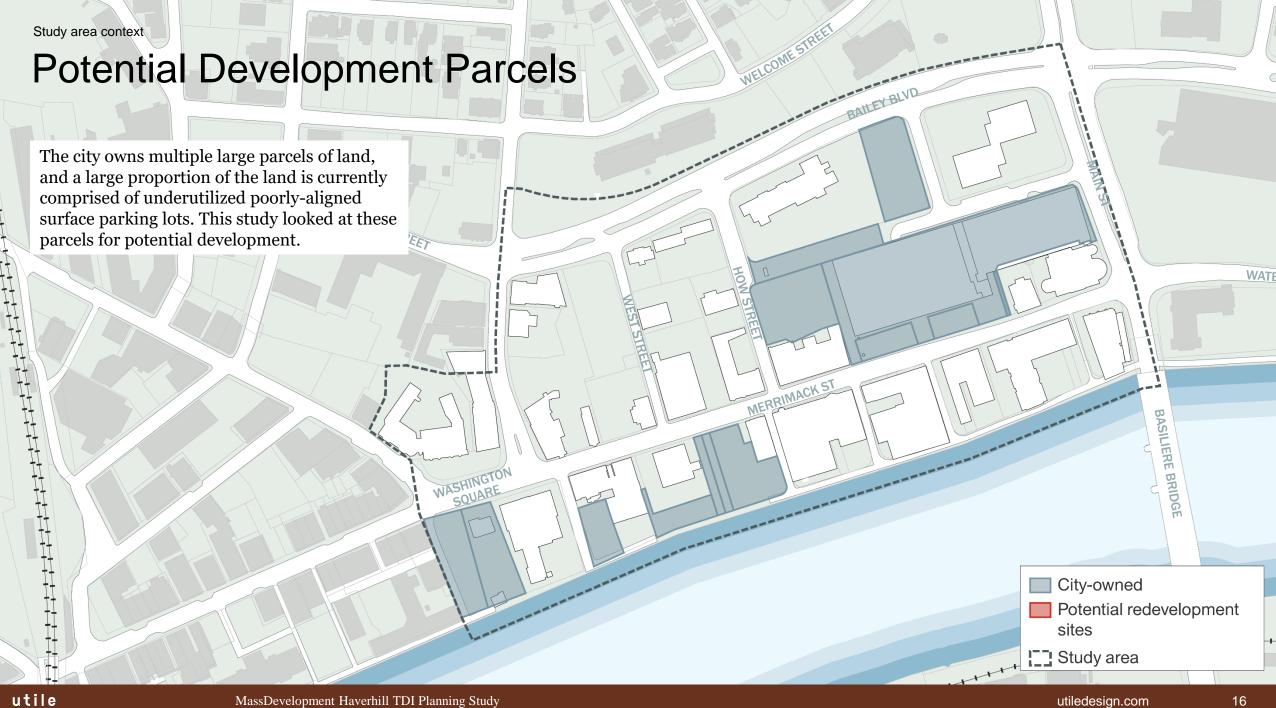

### **District Assets**

Washington Square and the Boardwalk along with Harbor place form major assets for the district.

**Emerson Street** 

Completed section of the Boardwalk behind Haverhill Bank

#### **Opportunities**

- Walkability
- Available parcels for development
- Latent potential in district assets: Boys and Girls Club, boardwalk, Washington Square, GAR park, Harbor Place