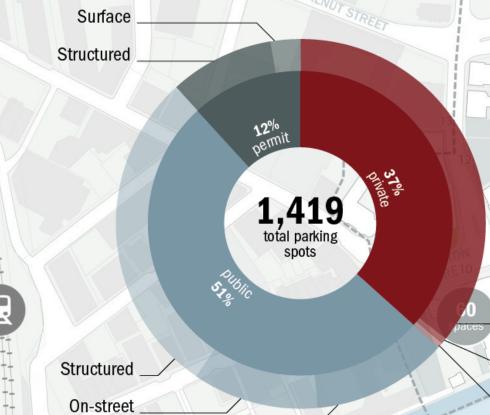

# **Existing Parking**

Out of the total supply of parking more than 50% is public parking, which includes Goecke deck.

paces 5 5 5 spaces

105

On-street

Surface

Structured

Surface