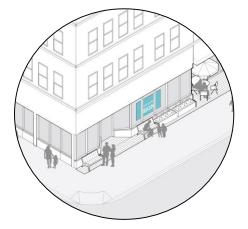

# Urban Design Challenges

Streets lined with surface parking lots and wide streets pose a challenge to achieve a pedestrian friendly environment.

The Goecke Deck and surface parking create a 300' gap in the street wall

Bailey Boulevard and Main Street intersection