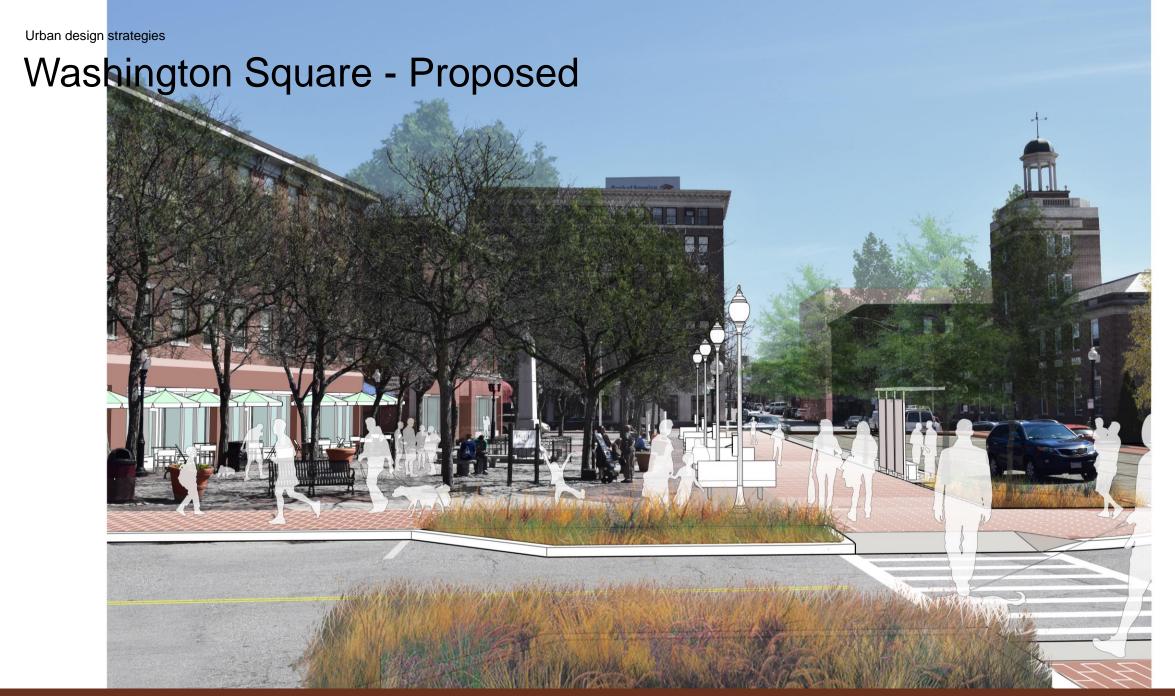

ehicles
(2010)

A look at comparable downtown streets shows successful retail streets with inviting pedestrian environments despite having comparable or less vehicular traffic than Merrimack Street. Thus, this study has put more emphasis on improved pedestrian environment as a driver for successful retail on Merrimack Street.

#### **Downtown Haverhill Barriers**



# Connectivity and Circulation Strategies



# Urban Design Strategies

- Strategy 01: Streetscape and Public realm improvements Merrimack Street and Washington Square
- Strategy 02: Programming and Events along Merrimack Street
- Strategy 03: Redesign of MVRTA Station and Boardwalk Extension
- Strategy 04: Reorganize Parking and Enhance the Street Network Bailey Blvd and Park Way
- Streetscape and Storefront Guidelines









## Curb extensions

Curb extensions help slow turning vehicles and improve pedestrian visibility and safety.







Portland, OR Hoboken, NJ

Seattle, WA

# **Shared Space**



Market Square, Pittsburgh: street is on the same plane as the sidewalk cafés on the perimeter



New Road, Brighton: Motor vehicles, cyclists, and pedestrians share the same space.

# Strategy 2: Programming / Events along Merrimack Street

Near term placemaking strategy includes activating the riverfront and Goecke Park, and parklets along Merrimack Street. Plaza programming Activate east end of district through flexible/temporary retail spaces Initiate parklet program Extend downtown street festivals to Merrimack St Regular boardwalk-proximate events Activate public alleyway to draw activity to Merrimack St and