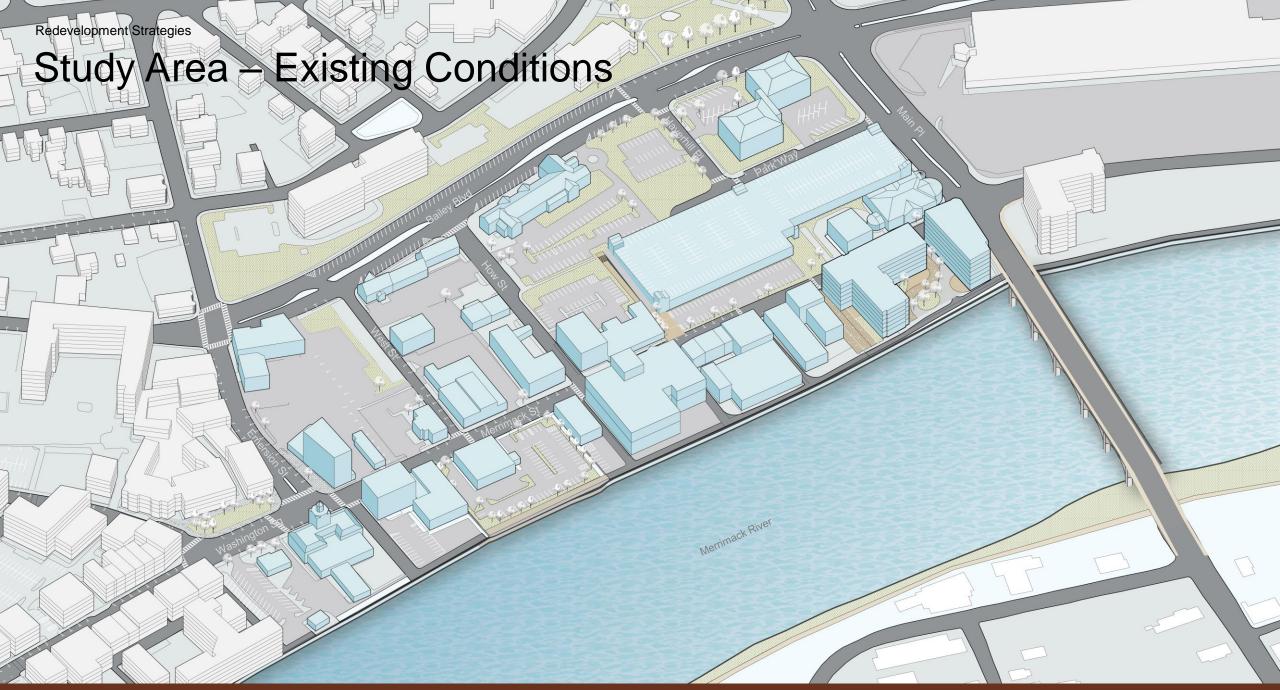

Study area context **Current Land use** Mixed use Industrial The city can be instrumental in triggering transformation in the district as it owns a US Government significant amount of land within the study Municipal public safety area. Recreation, active use Housing Authority City, Vacant City, Improved 46% Residential exempt **50**% Retail commercial Restaurant Commercial **Parking Opportunity:** Mixed-use General office develop city-owned Industrial parcels to increase Bank property tax Residential revenue within the Medical office Exempt district. Open space Office building City-owned Vacant Study area