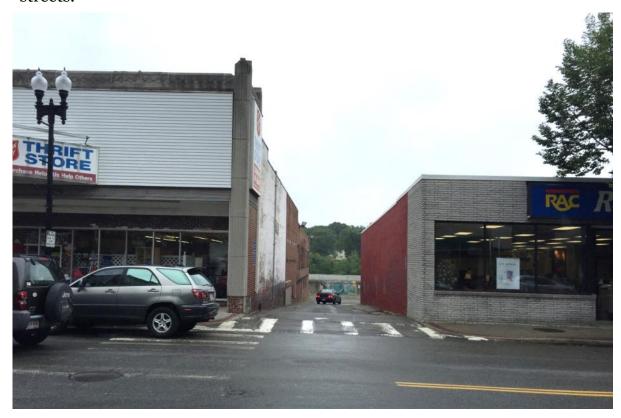

# Urban Design Challenges

There are opportunities to have better access and visual links to the river and to improve streetscape along the ladder streets.

Disconnection from the river

Unappealing ladder streets