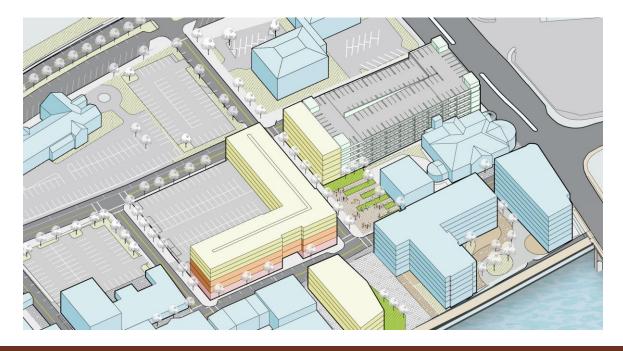

# Strategy 3: Redesign of MVRTA Station and Boardwalk Extension

Strategy 3 proposes redesign of the MVRTA station so that it ramps up to the boardwalk creating a seamless pedestrian access to the riverfront and easy circulation for the buses. It feeds into the extended Washington square forming a larger open space.

Continuous boardwalk from Washington Square to Harbor Place

Completed boardwalk/Bradford Rail Trail circuit

Parking reserved for residents

New bus stops

Pedestrian connection to boardwalk

# Strategy 3: Redesign of MVRTA Station and Boardwalk Extension

The proposed design has queuing space for 6 buses at the station site and two additional spaces along Merrimack St. The raised plinth allows connection to the boardwalk while keeping access to the existing pump house.

The design retains surface parking at the extension of Essex St.

Additional parking for post office below plinth

Pedestrian connection to boardwalk

Resident parking

Pump house access