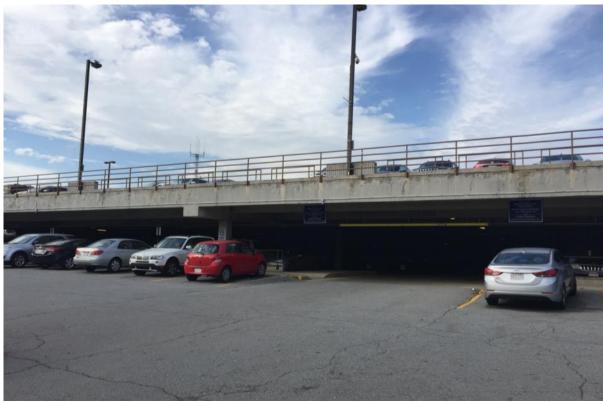

# Urban Design Challenges

Streets lined with surface parking lots and wide streets pose a challenge to achieve a pedestrian friendly environment.

The Goecke Deck and surface parking create a 300' gap in the street wall

# **Existing Parking**

Out of the total supply of parking more than 50% is public parking, which includes Goecke deck.

paces 5 5 5 spaces

105

On-street

Surface

Structured

Surface