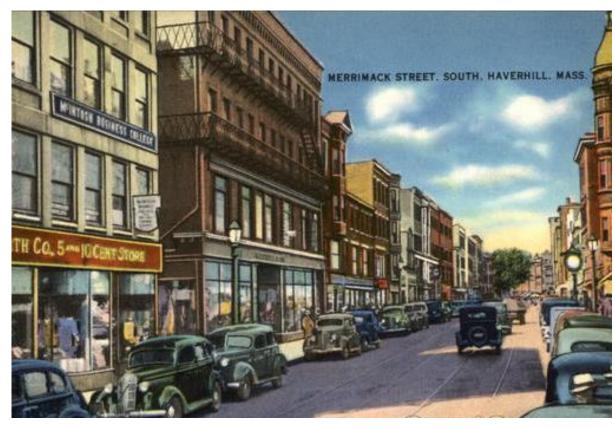

# Merrimack Street legacy

Merrimack Street served as Haverhill's primary retail street until the 1960's, , bustling with commercial activity.

Merrimack Street in the 1960's (photo credit: David J. Connolly)