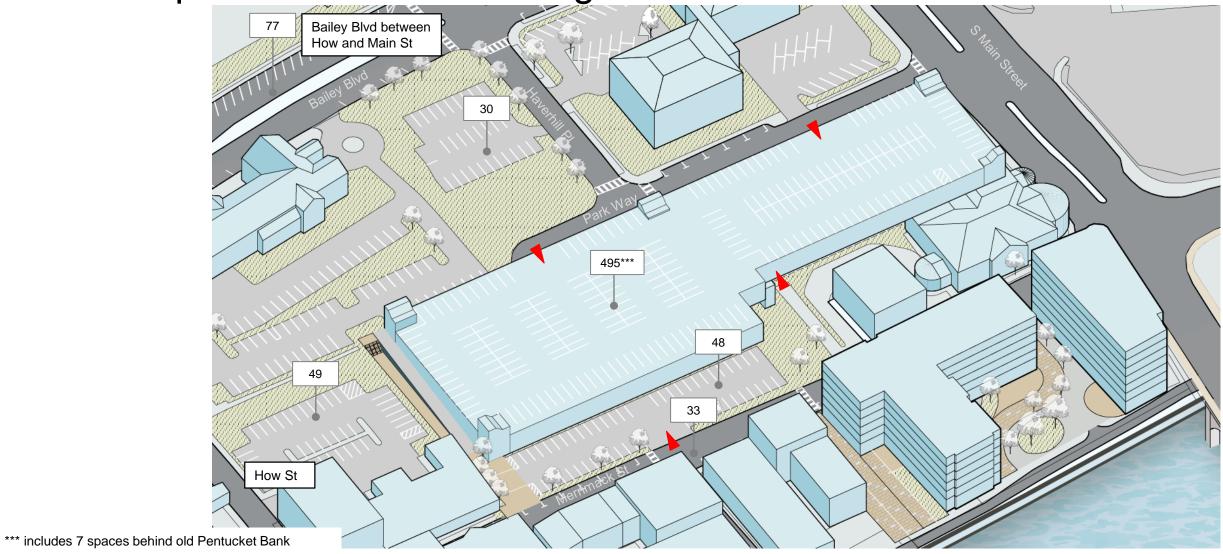

Phase o1 considers the public realm improvements and additional on-street parking at Merrimack Street, Baily Blvd, Haverhill Pl and Park way extension.

Average parking utilization in this district is less than 60%

#### **Parking Inventory**

Total Supply – 830 spaces Total Demand – 541 spaces\*\* 206 Surplus\* Parking spaces

\* Surplus to reserve capacity (90% of total supply)

<sup>\*\*\*</sup> includes 7 spaces behind old Pentucket Bank