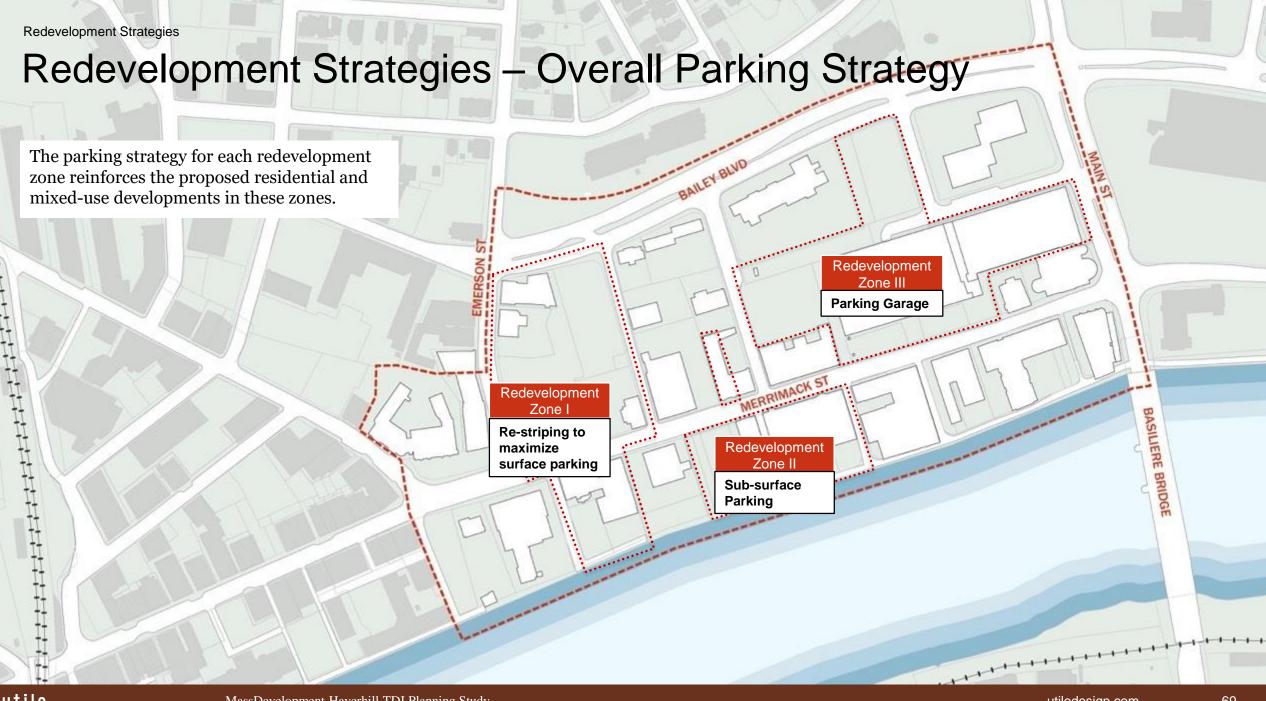

#### **Parking Inventory**

Total Supply – 258 spaces Total Demand – 136 spaces 96 Surplus\* Parking spaces

<sup>\*</sup> Surplus to reserve capacity (90% of total supply)

Redevelopment Zone I: Phase 02a

Phase 02a proposes consolidating the existing surface parking lots and restriping them to get 35 additional spaces. Phase 02 also looks at a 6 story commercial/office development on Lupoli site.

### Redevelopment Zone II: Phase 02a

Phase 02a proposes a sub-grade parking lot for future development tucked against the flood wall taking advantage of the change in topography.

Phase o1 considers the public realm improvements and additional on-street parking at Merrimack Street, Baily Blvd, Haverhill Pl and Park way extension.

Average parking utilization in this district is less than 60%