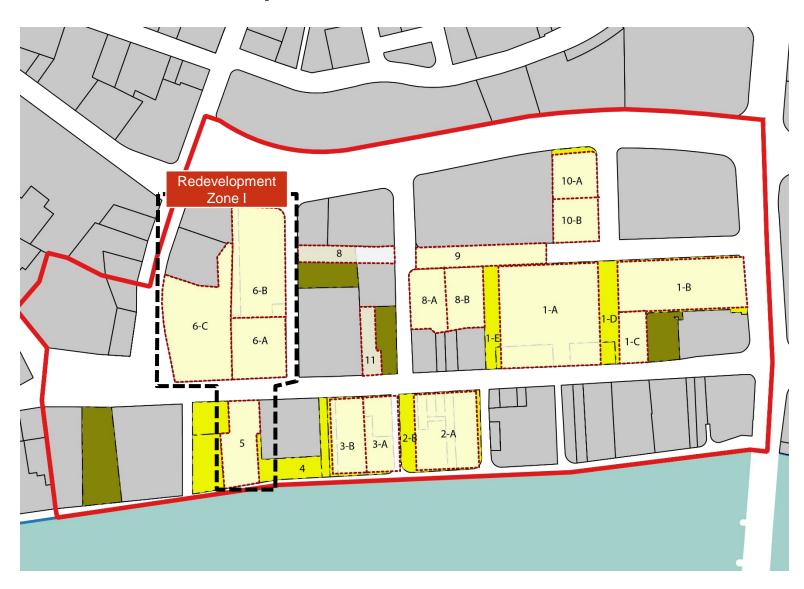

## Redevelopment Zone I: Future Development Parcels

Re-parcelization allows for a comprehensive strategy for this zone.

Redevelopment Zone I: Phase 01

Phase 01 incorporates the public realm improvements to Washington Square and along Merrimack St and Bailey Blvd.