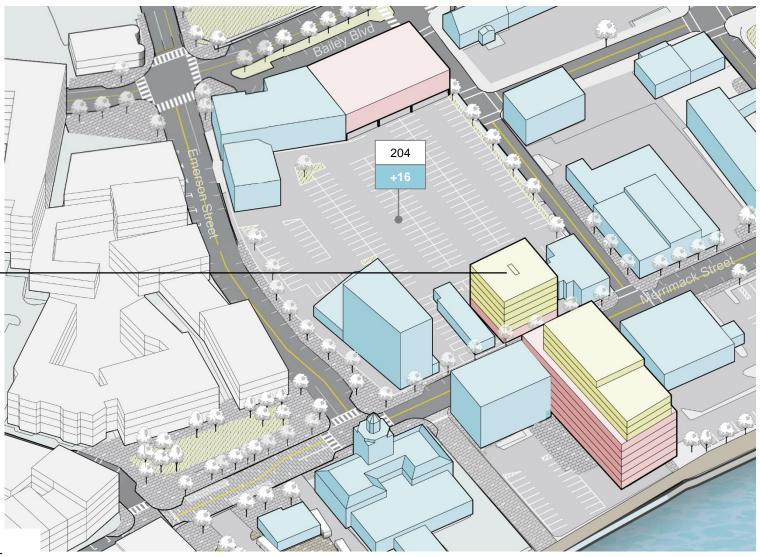

# **Existing Parking**

Out of the total supply of parking more than 50% is public parking, which includes Goecke deck.

paces 5 5 5 spaces

105

On-street

Surface

Structured

Surface

#### **Parking Inventory**

Total Supply – 258 spaces Total Demand – 136 spaces 96 Surplus\* Parking spaces

<sup>\*</sup> Surplus to reserve capacity (90% of total supply)

Redevelopment Zone I: Phase 02a

Phase 02a proposes consolidating the existing surface parking lots and restriping them to get 35 additional spaces. Phase 02 also looks at a 6 story commercial/office development on Lupoli site.