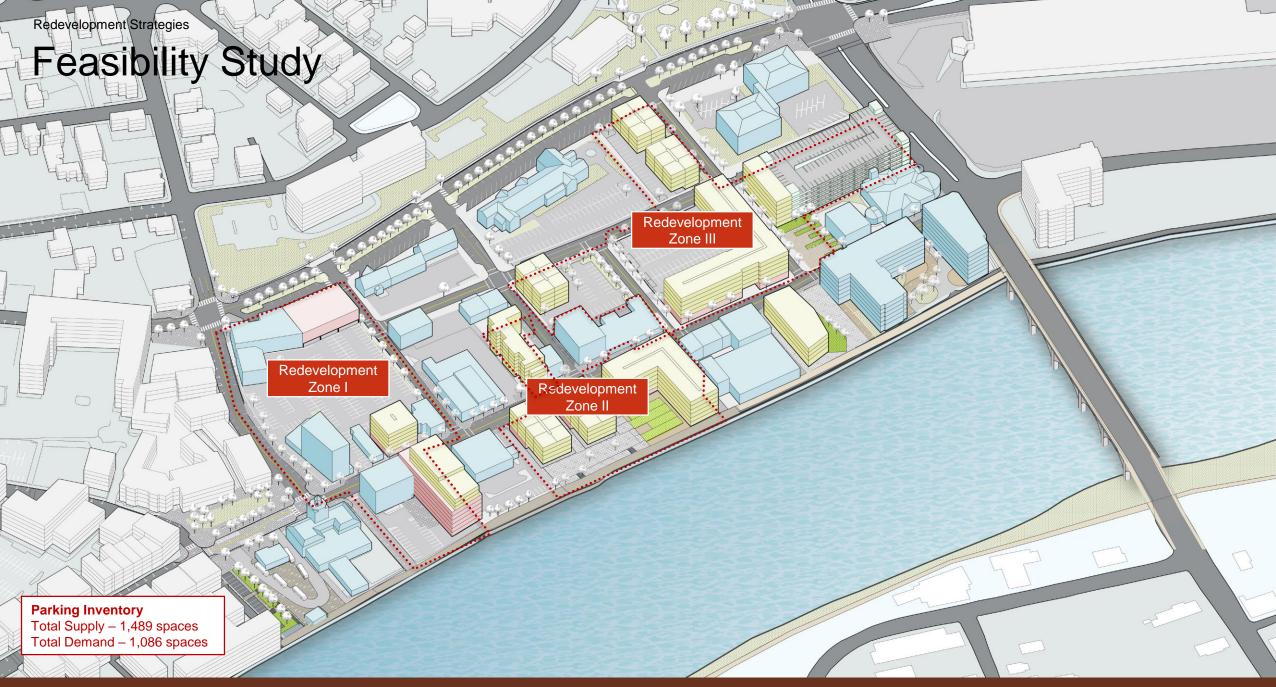

# Redevelopment Zone I: Existing Parcel Alignment

Redevelopment zone l looks at parcels 5, 17,18,19 and 20 shown in the adjacent map.

# Redevelopment Zone II: Existing Parcel Alignment

Redevelopment zone ll looks at parcels 7, 8, 9, 10, 11, 12, 13, 14, 15 and 22 shown in the adjacent map.

Redevelopment Zone II: Existing Parcel Alignment + Surplus

# Redevelopment Zone III: Existing Parcel Alignment