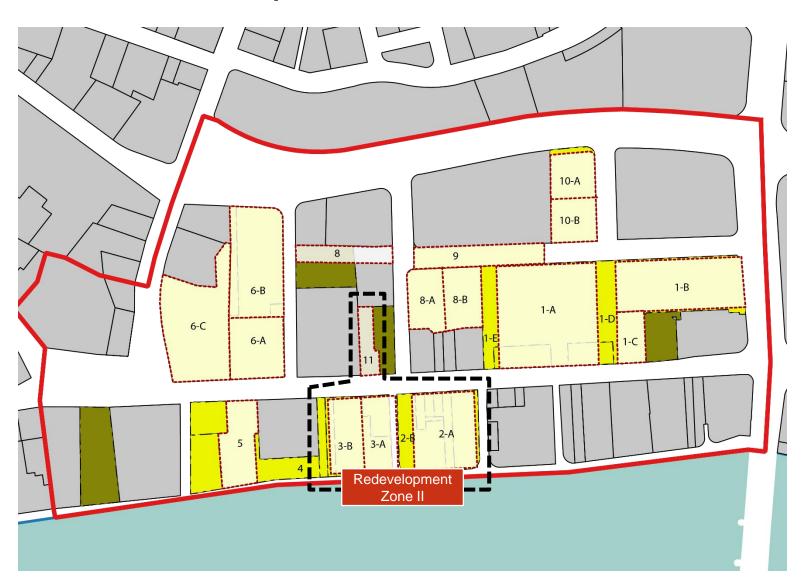

# Redevelopment Zone II: Existing Parcel Alignment

Redevelopment zone ll looks at parcels 7, 8, 9, 10, 11, 12, 13, 14, 15 and 22 shown in the adjacent map.

Redevelopment Zone II: Existing Parcel Alignment + Surplus

**Parcels** 

Parcel 9 within Redevelopment Zone II has been declared 'surplus property'

### Redevelopment Zone II: Future Development Parcels

Consolidation of parcels south of Merrimack Street allows for continuing How Street all the way to the river and having two or three medium size developments along Merrimack Street.