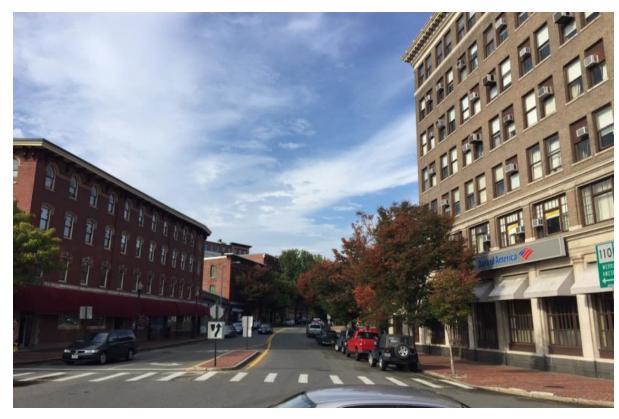

# Merrimack Street today

The district was drastically changed by urban renewal. Merrimack Street today is still host to a range of scattered shops and services, along with surface and structured parking lots.

# Urban Design Challenges

Streets lined with surface parking lots and wide streets pose a challenge to achieve a pedestrian friendly environment.

The Goecke Deck and surface parking create a 300' gap in the street wall