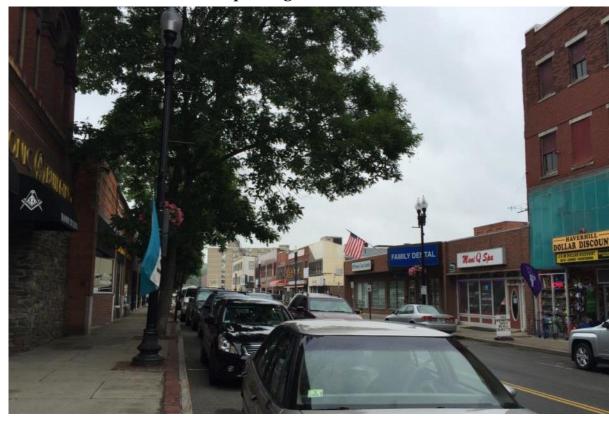

# Merrimack Street today

The district was drastically changed by urban renewal. Merrimack Street today is still host to a range of scattered shops and services, along with surface and structured parking lots.