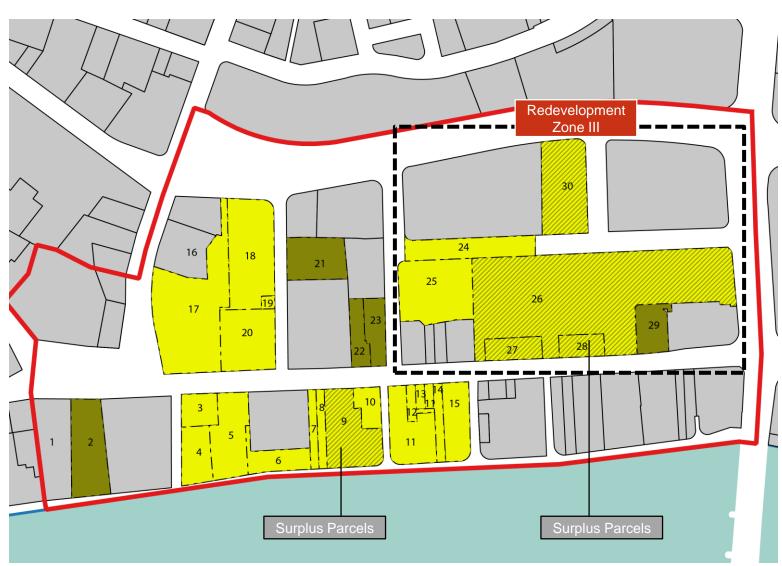

# Redevelopment Zone III: Existing Parcel Alignment + Surplus

**Parcels** 

Parcel 26, 27, 28 and 30 within Redevelopment Zone II has been declared 'surplus property'