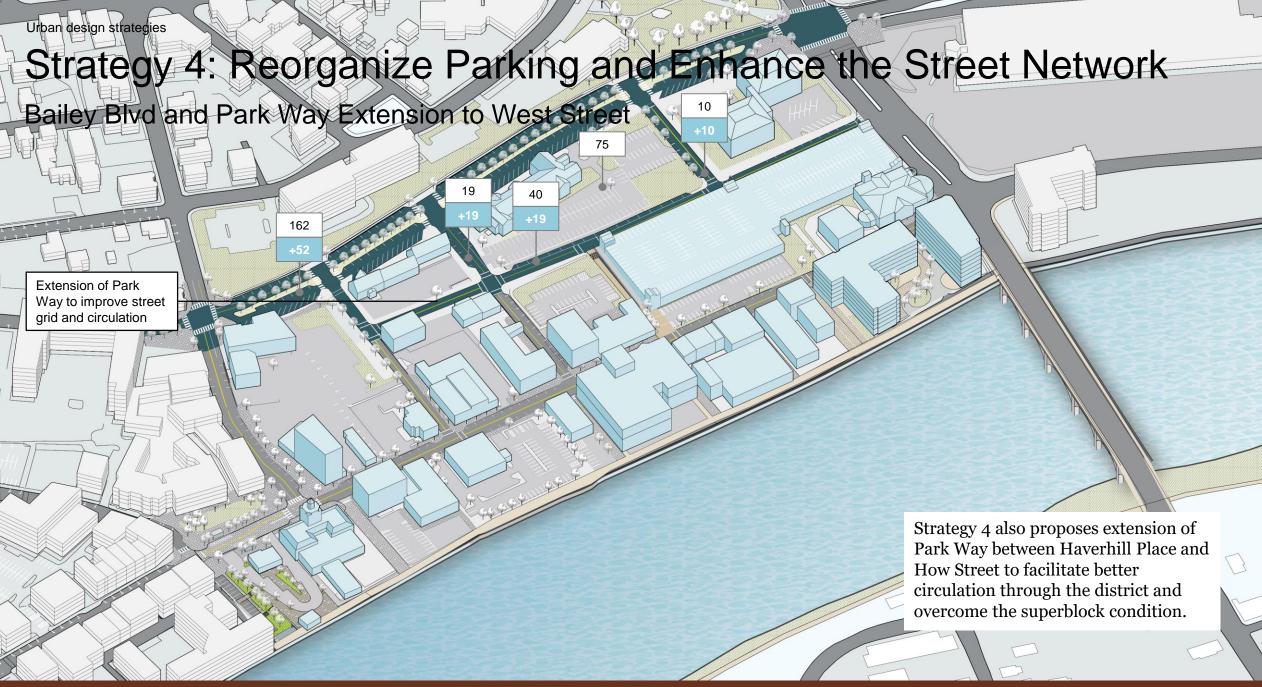

Phase o1 considers the public realm improvements and additional on-street parking at Merrimack Street, Baily Blvd, Haverhill Pl and Park way extension.

Average parking utilization in this district is less than 60%

#### **Parking Inventory**

Total Supply – 830 spaces Total Demand – 541 spaces\*\* 206 Surplus\* Parking spaces

\* Surplus to reserve capacity (90% of total supply)

<sup>\*\*\*</sup> includes 7 spaces behind old Pentucket Bank