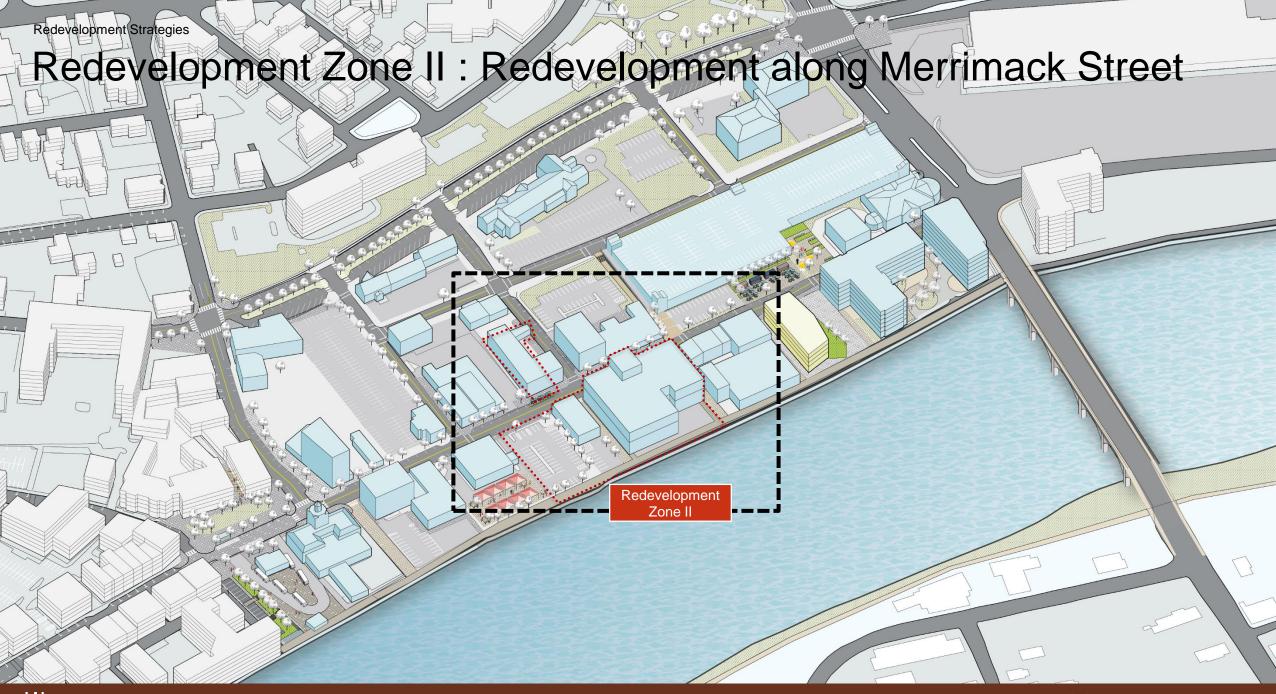

# Redevelopment Zone II: Existing Parcel Alignment

Redevelopment zone ll looks at parcels 7, 8, 9, 10, 11, 12, 13, 14, 15 and 22 shown in the adjacent map.

Redevelopment Zone II: Existing Parcel Alignment + Surplus