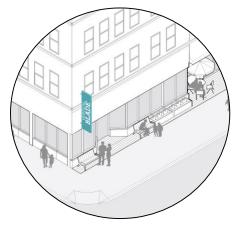

# Urban Design Challenges

Streets lined with surface parking lots and wide streets pose a challenge to achieve a pedestrian friendly environment.

The Goecke Deck and surface parking create a 300' gap in the street wall

Bailey Boulevard and Main Street intersection