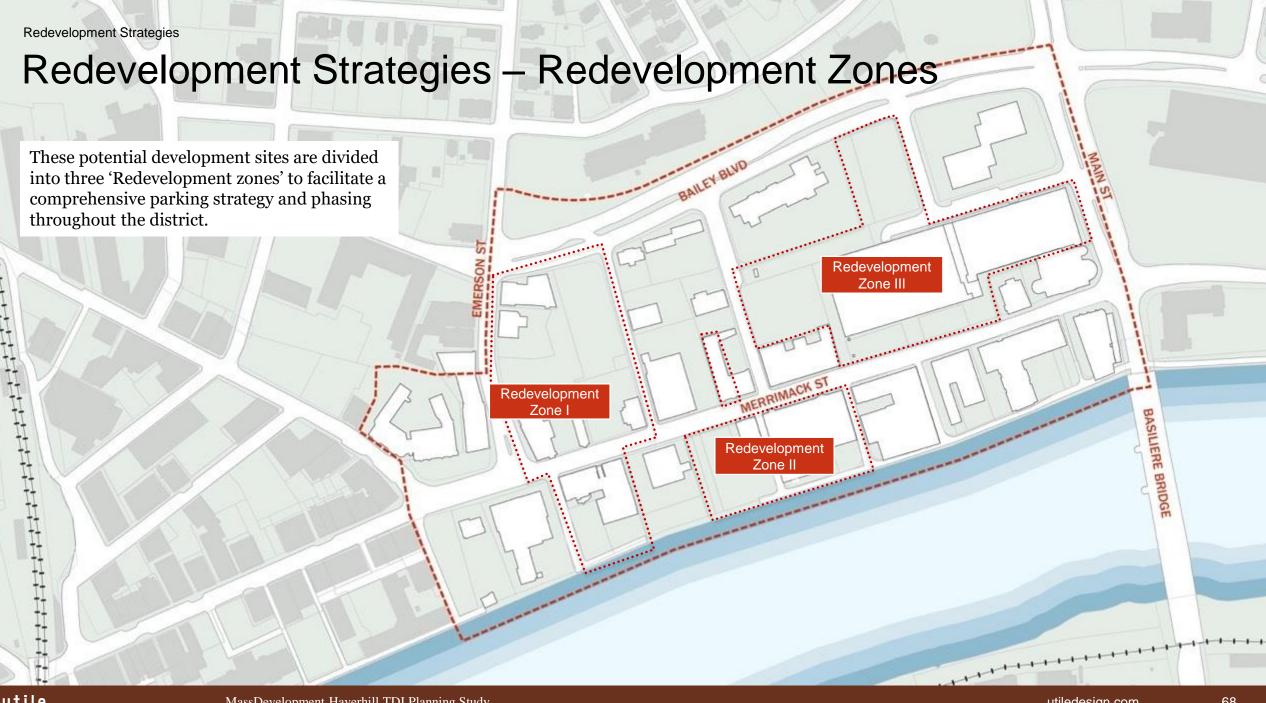

# Redevelopment Zone I: Existing Parcel Alignment

Redevelopment zone l looks at parcels 5, 17,18,19 and 20 shown in the adjacent map.

# Redevelopment Zone II: Existing Parcel Alignment

Redevelopment zone ll looks at parcels 7, 8, 9, 10, 11, 12, 13, 14, 15 and 22 shown in the adjacent map.

Redevelopment Zone II: Existing Parcel Alignment + Surplus

# Redevelopment Zone III: Existing Parcel Alignment