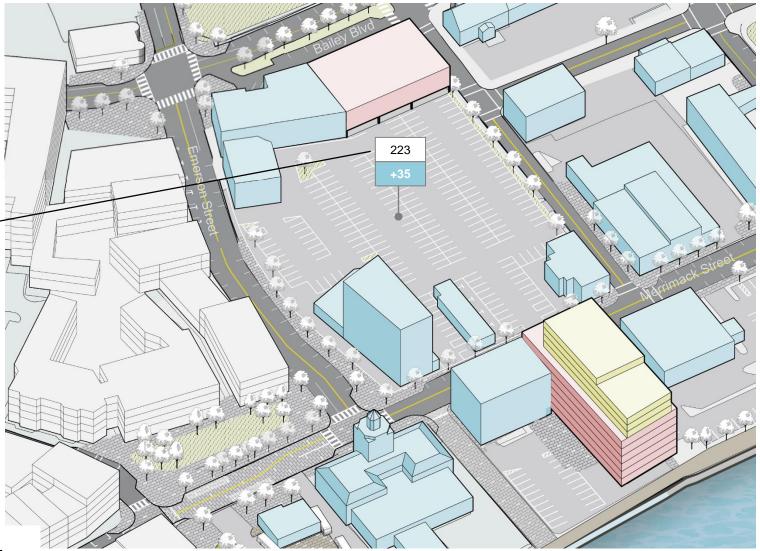

### Redevelopment Zone I: Phase 3a

Phase 03a looks at the expansion of the Boys & Girls Club preserving the surface parking.

Additional 10,000sf of indoor recreational space with ground floor parking

#### **Parking Inventory**

Total Supply – 281 spaces Total Demand – 239 spaces 14 Surplus\* Parking spaces