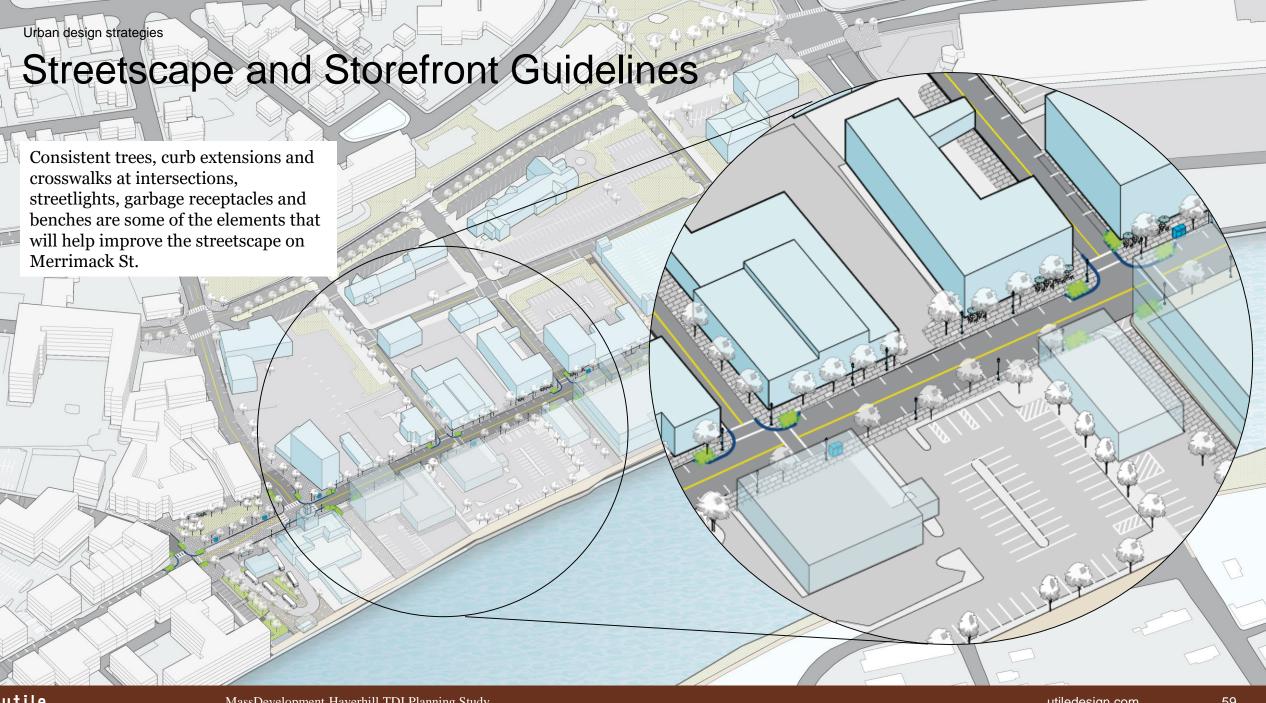

# Signage Guidelines

The team recommends that the City disseminate a set of storefront improvement "guidelines" that advise store owners on a number of discrete, inexpensive improvement projects, which though consistent, embrace and respect the kind of diversity that marks a truly vibrant district.