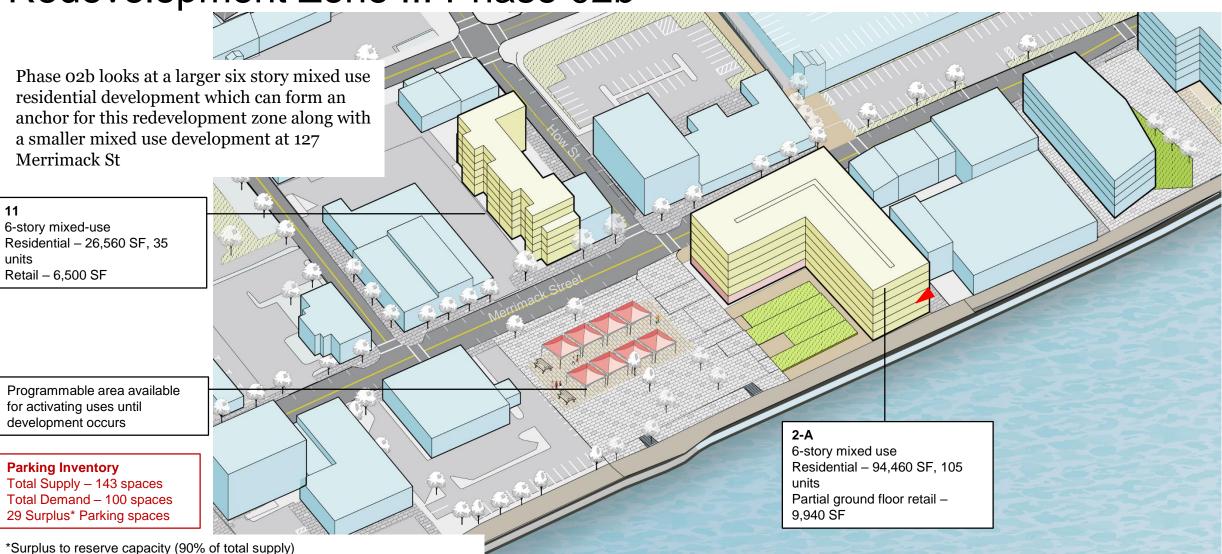

### Redevelopment Zone II: Phase 03 Option A

Phase 03 option A looks at a smaller residential developments along Merrimack Street with street-facing commercial and water-facing open space

#### 3-A, 3-B

Two Developments 5-story Residential - 32,330 SF, 32 units each Partial ground floor commercial -3,900 SF each

#### **Parking Inventory**

Total Supply – 167 spaces

\*Surplus to reserve capacity (90% of total supply) Residential Parking ratio - 0.75, Commercial Parking ratio - 3 spaces/1,000 SF

Total Demand – 128 spaces 22 Surplus\* Parking spaces