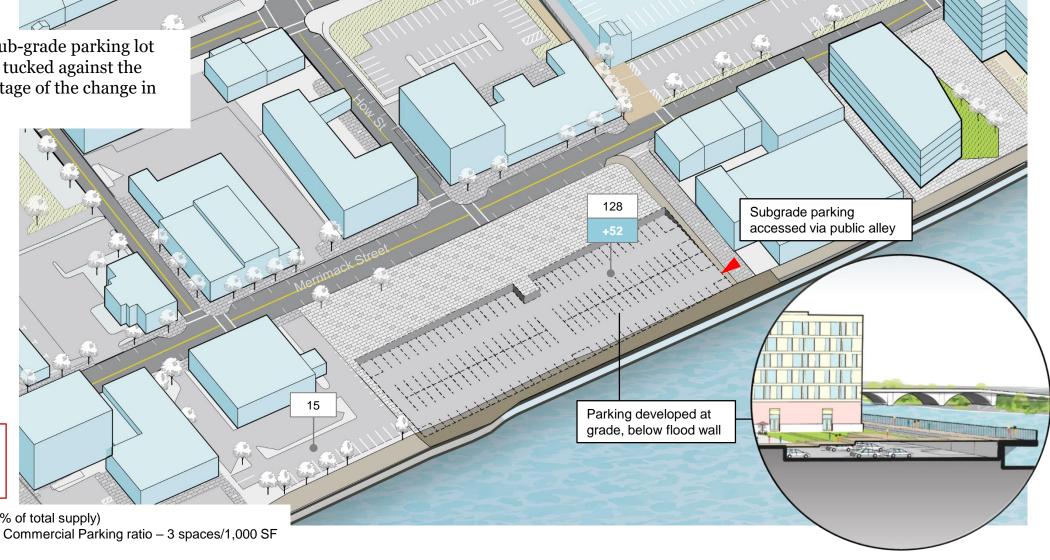

### Redevelopment Zone II: Phase 02a

Phase 02a proposes a sub-grade parking lot for future development tucked against the flood wall taking advantage of the change in topography.

#### **Parking Inventory**

Total Supply – 143 spaces Total Demand – 46 spaces 83 Surplus\* Parking spaces

Redevelopment Zone II: Phase 02b

Residential Parking ratio – 0.75, Commercial Parking ratio – 3 spaces/1,000 SF