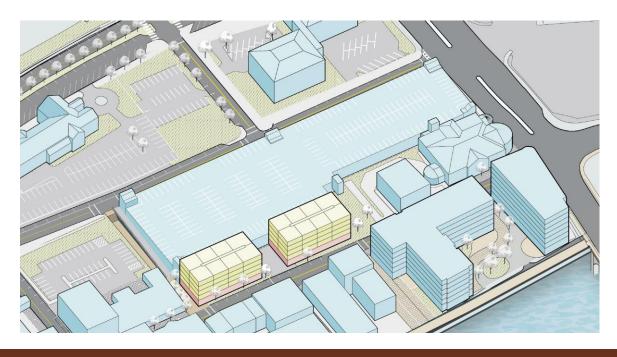

# Redevelopment Zone III: Existing Parcel Alignment

# Redevelopment Zone III: Existing Parcel Alignment + Surplus

**Parcels** 

Parcel 26, 27, 28 and 30 within Redevelopment Zone II has been declared 'surplus property'