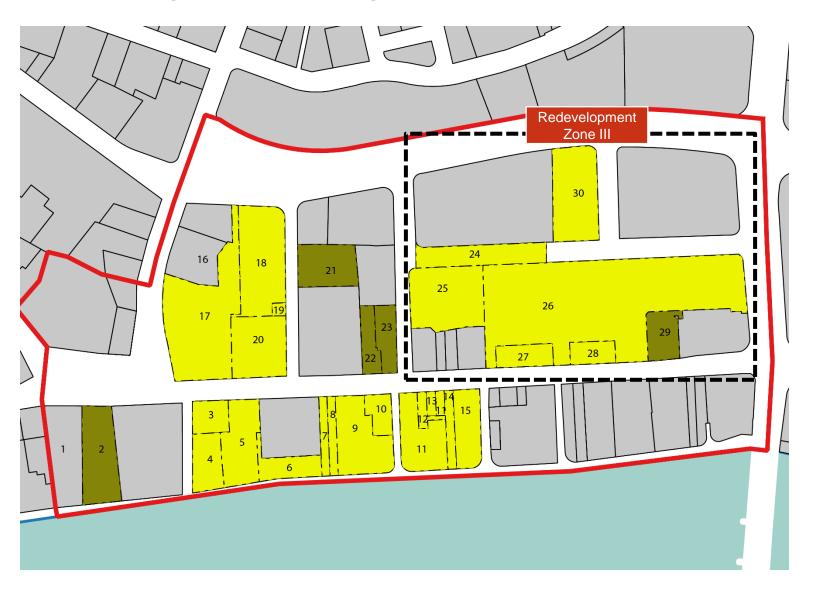

l and water-facing open space

#### 3-A, 3-B

Two Developments 5-story Residential - 32,330 SF, 32 units each Partial ground floor commercial -3,900 SF each

#### **Parking Inventory**

Total Supply – 167 spaces

\*Surplus to reserve capacity (90% of total supply) Residential Parking ratio - 0.75, Commercial Parking ratio - 3 spaces/1,000 SF

Total Demand – 128 spaces 22 Surplus\* Parking spaces

utile

### Redevelopment Zone II: Phase 03 Option B



Residential Parking ratio – 0.75, Commercial Parking ratio – 3spaces/1,000 SF

### Section

Section through How St and Merrimack St looking west

Section through How Street shows continuous pedestrian access, a view corridor south to the river and parking tucked against flood wall.









# Redevelopment Zone III: Existing Parcel Alignment



# Redevelopment Zone III: Existing Parcel Alignment + Surplus

**Parcels** 

Parcel 26, 27, 28 and 30 within Redevelopment Zone II has been declared 'surplus property'



### Redevelopment Zone III: Future Development Parcels

Consolidation of city owned parcels allows for comprehensive development and phasing for this zone



Redevelopment Zone III: Existing



Redevelopment Zone III: Phase 01

Phase o1 considers the public realm improvements and additional on-street parking at Merrimack Street, Baily Blvd, Haverhill Pl and Park way extension.

Average parking utilization in this district is less than 60%

#### **Parking Inventory**

Total Supply – 830 spaces Total Demand – 541 spaces\*\* 206 Surplus\* Parking spaces

\* Surplus to reserve capacity (90% of total supply)

<sup>\*\*\*</su