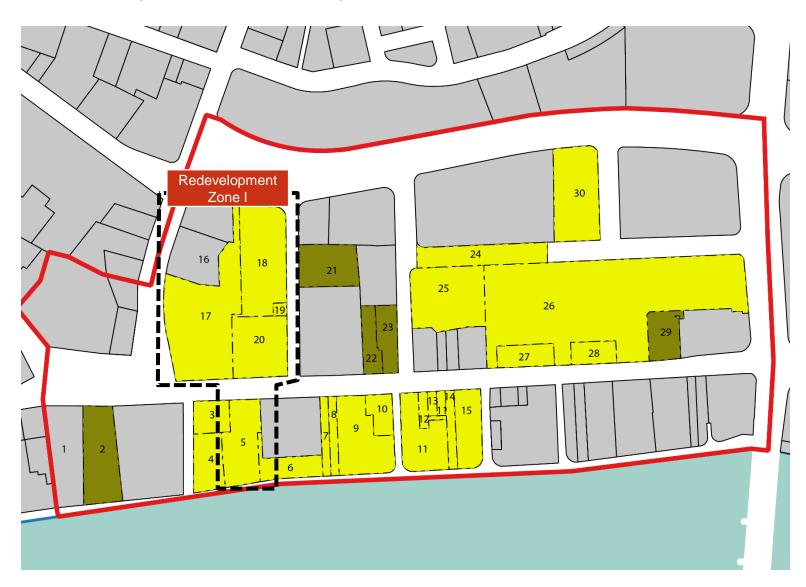

# Redevelopment Zone I: Existing Parcel Alignment

Redevelopment zone l looks at parcels 5, 17,18,19 and 20 shown in the adjacent map.