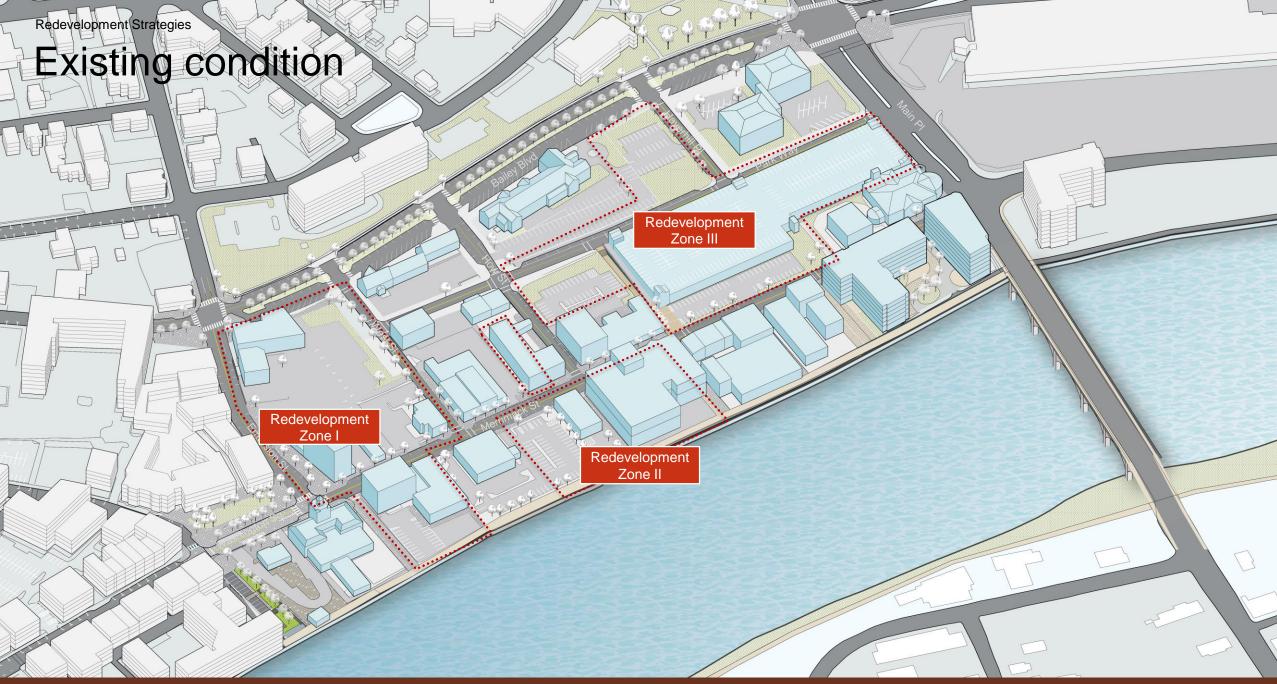

# Redevelopment Zone I: Existing Parcel Alignment

Redevelopment zone l looks at parcels 5, 17,18,19 and 20 shown in the adjacent map.

# Redevelopment Zone II: Existing Parcel Alignment

Redevelopment zone ll looks at parcels 7, 8, 9, 10, 11, 12, 13, 14, 15 and 22 shown in the adjacent map.

Redevelopment Zone II: Existing Parcel Alignment + Surplus

# Redevelopment Zone III: Existing Parcel Alignment