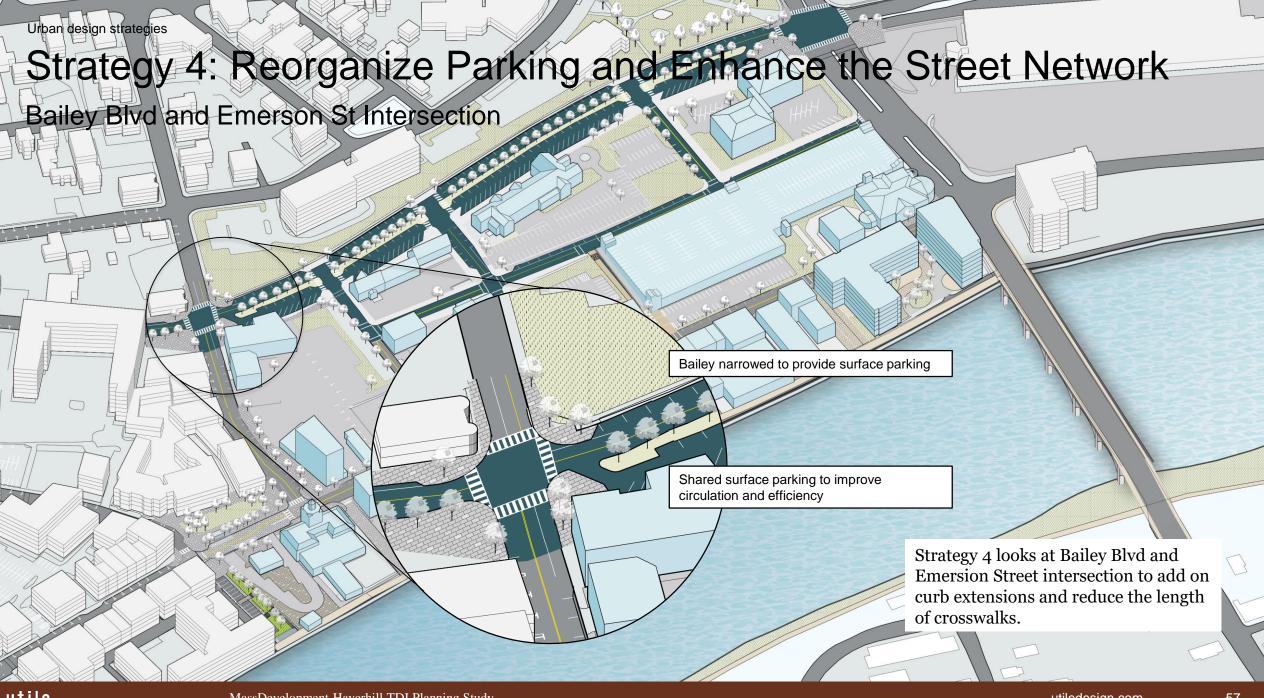

s stops

Pedestrian connection to boardwalk

# Strategy 3: Redesign of MVRTA Station and Boardwalk Extension

The proposed design has queuing space for 6 buses at the station site and two additional spaces along Merrimack St. The raised plinth allows connection to the boardwalk while keeping access to the existing pump house.

The design retains surface parking at the extension of Essex St.

Additional parking for post office below plinth

Pedestrian connection to boardwalk

Resident parking

Pump house access

# Strategy 3: Redesign of MVRTA Station and Boardwalk Extension

In case of the future possibility of relocation of the MVRTA station, the plinth could be converted into a park looking over the river.

Continuous lawn, considering the MVRTA station will move

Pump house access











# Signage Guidelines

The team recommends that the City disseminate a set of storefront improvement "guidelines" that advise store owners on a number of discrete, inexpensive improvement projects, which though consistent, embrace and respect the kind of diversity that marks a truly vibrant district.



#### Flat Sign

- Maximum letter height: 24 inches
- Maximum letter projection: 6 inches
- Maximum letter recession: 1 inch.







#### Window Sign

- Signage may not exceed 30% of the total glass area of the storefront.
- If the window sign includes an opaque background, it must be located below 36 inches.

#### Vertical Blade

- Maximum sign projection: ½ of the sidewalk width
- Sign must be located above the first floor cornice line.
- Signage should be limited to the front and bac