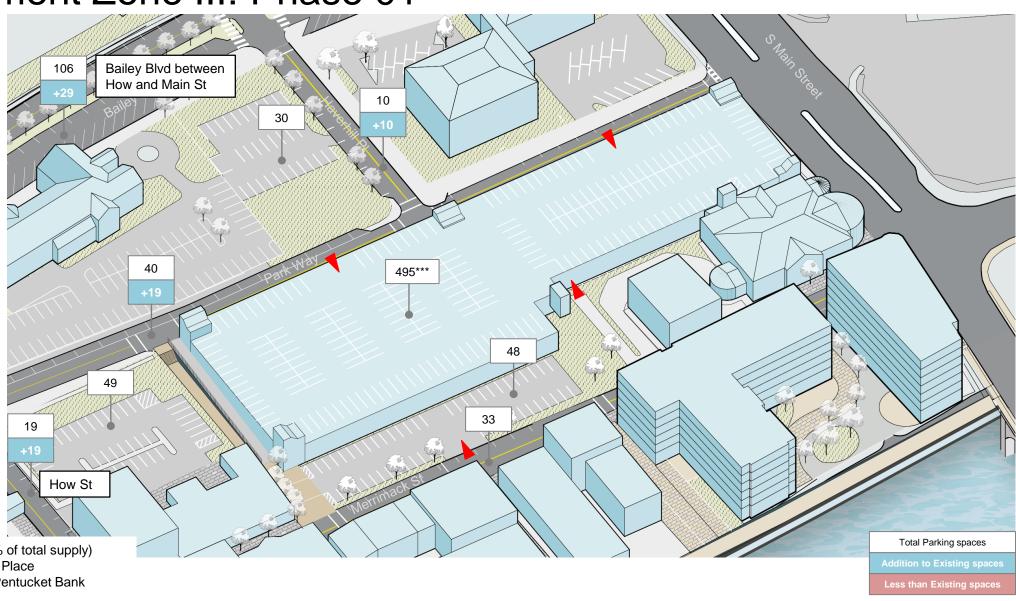

### Redevelopment Zone III: Future Development Parcels

Consolidation of city owned parcels allows for comprehensive development and phasing for this zone

Redevelopment Zone III: Existing

Redevelopment Zone III: Phase 01

Phase o1 considers the public realm improvements and additional on-street parking at Merrimack Street, Baily Blvd, Haverhill Pl and Park way extension.

Average parking utilization in this district is less than 60%

#### **Parking Inventory**

Total Supply – 830 spaces Total Demand – 541 spaces\*\* 206 Surplus\* Parking spaces

\* Surplus to reserve capacity (90% of total supply)

<sup>\*\*\*</sup> includes 7 spaces behind old Pentucket Bank