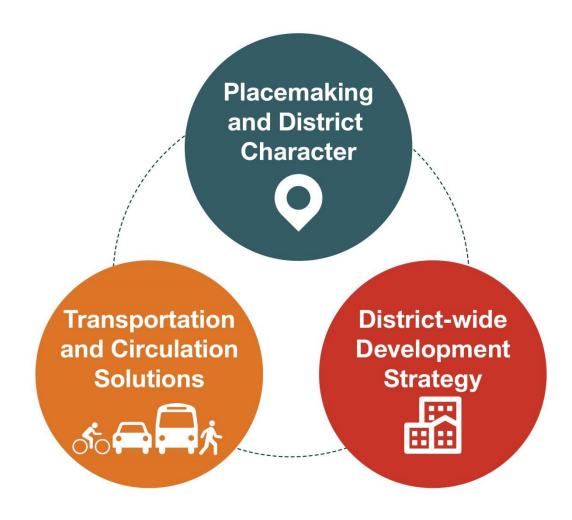

# Objectives

Develop a redevelopment strategy for the TDI District that addresses three primary issues:

#### Placemaking and District Character

- Reconnect the Merrimack Street retail district to Downtown
- Build a "base layer" of public improvements

#### District-wide Development Strategy

- Identify catalytic public and private projects
- Concentrate housing and commercial development at key locations

#### Transportation and Circulation Solutions

- Break up superblocks with ladder and support streets to drive foot and vehicular traffic to the District and river
- Develop a long term strategy for structured and on-street parking