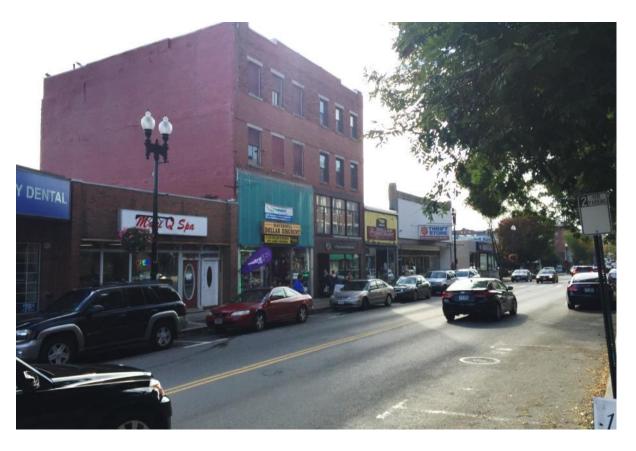

# Merrimack Street today

The district was drastically changed by urban renewal. Merrimack Street today is still host to a range of scattered shops and services, along with surface and structured parking lots.