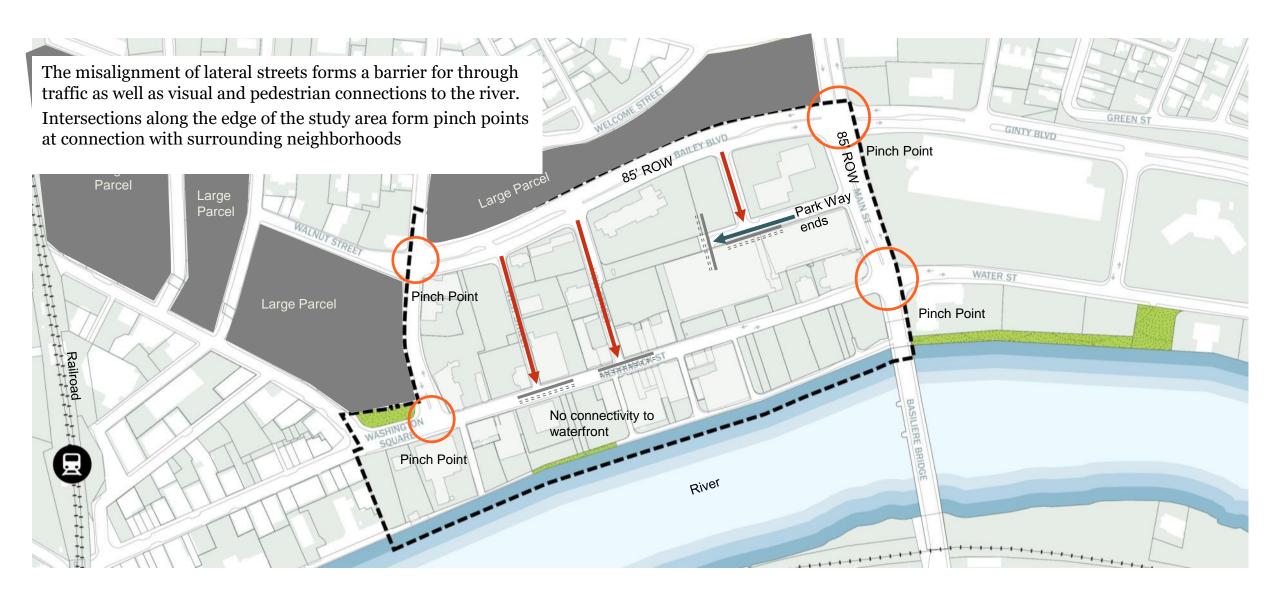

# Urban Design Challenges

There are opportunities to have better access and visual links to the river and to improve streetscape along the ladder streets.

Disconnection from the river

Unappealing ladder streets

#### **Challenges**

- Street and intersection conditions
- Perception of parking scarcity
- Gaps in the street wall
- Underutilized parcels
- Poor connectivity between centers of activity
- Disconnection from the waterfront
- Streets to nowhere

#### **Downtown Haverhill Barriers**