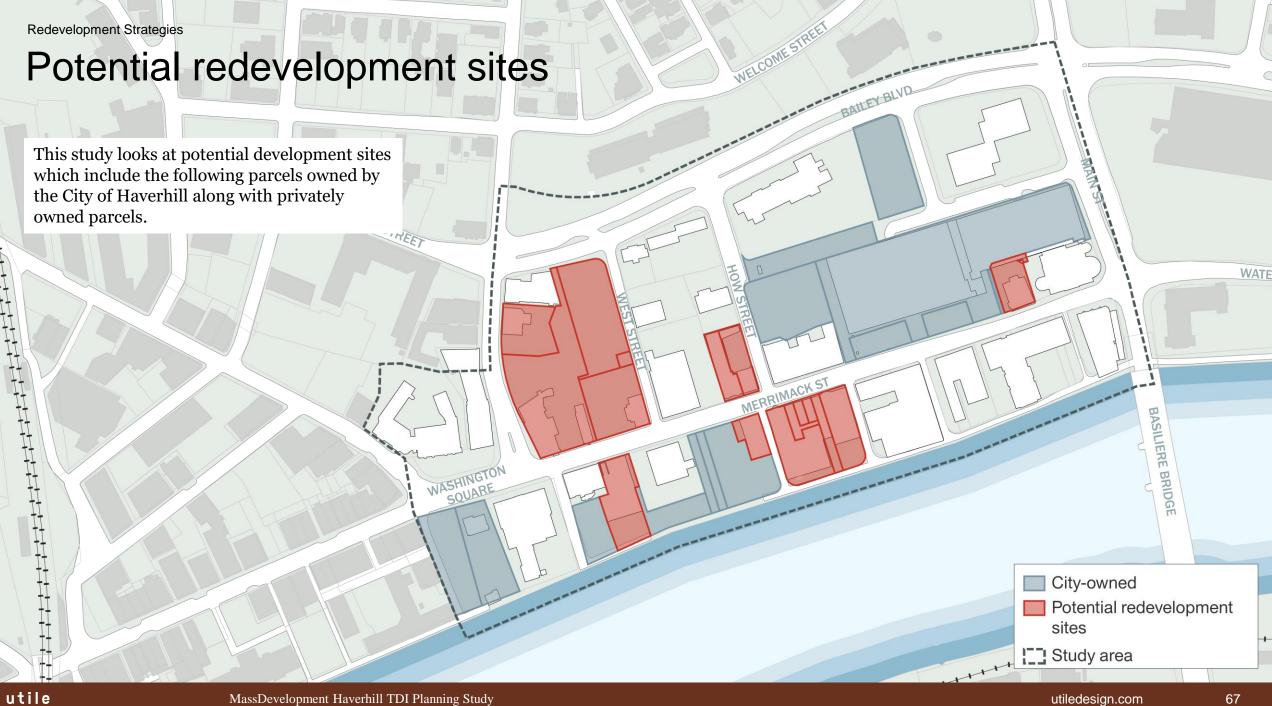

Redevelopment Strategies: Market Conditions

Redevelopment Strategies: Recommendations

Next Steps

Appendix

Study area context **Current Land use** Mixed use Industrial The city can be instrumental in triggering transformation in the district as it owns a US Government significant amount of land within the study Municipal public safety area. Recreation, active use Housing Authority City, Vacant City, Improved 46% Residential exempt **50**% Retail commercial Restaurant Commercial **Parking Opportunity:** Mixed-use General office develop city-owned Industrial parcels to increase Bank property tax Residential revenue within the Medical office Exempt district. Open space Office building City-owned Vacant Study area