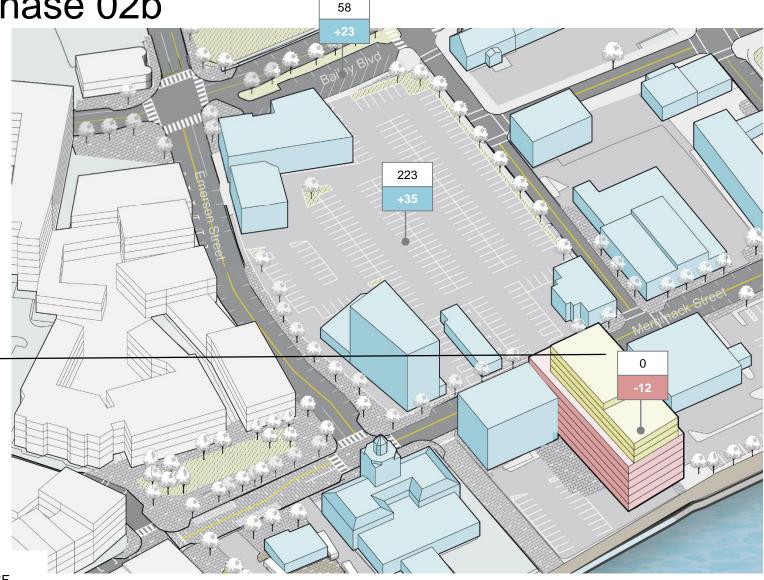

#### **Parking Inventory**

Total Supply – 281 spaces Total Demand – 221 spaces 32 Surplus\* Parking spaces

Redevelopment Zone I: Phase 02b

Phase 02b looks at an alternate 10 story mixed use commercial/office and residential development option on Lupoli site.

5 10-story mixed use 6-story commercial – ~75,000SF 4-story residential – 37,170 SF, 41 units

#### **Parking Inventory**

Total Supply – 281 spaces Total Demand – 237 spaces 16 Surplus\* Parking spaces