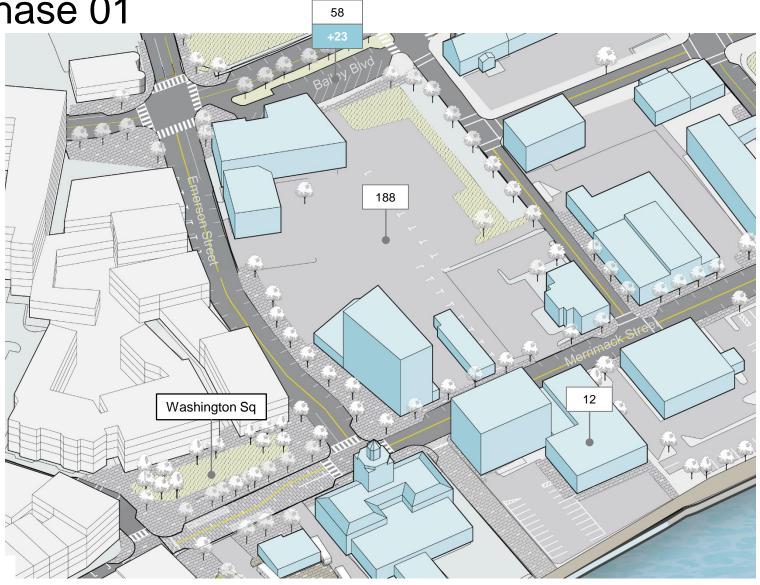

## Redevelopment Zone I: Future Development Parcels

Re-parcelization allows for a comprehensive strategy for this zone.

Redevelopment Zone I: Phase 01

Phase 01 incorporates the public realm improvements to Washington Square and along Merrimack St and Bailey Blvd.

#### **Parking Inventory**

Total Supply – 258 spaces Total Demand – 136 spaces 96 Surplus\* Parking spaces

<sup>\*</sup> Surplus to reserve capacity (90% of total supply)

Redevelopment Zone I: Phase 02a

Phase 02a proposes consolidating the existing surface parking lots and restriping them to get 35 additional spaces. Phase 02 also looks at a 6 story commercial/office development on Lupoli site.