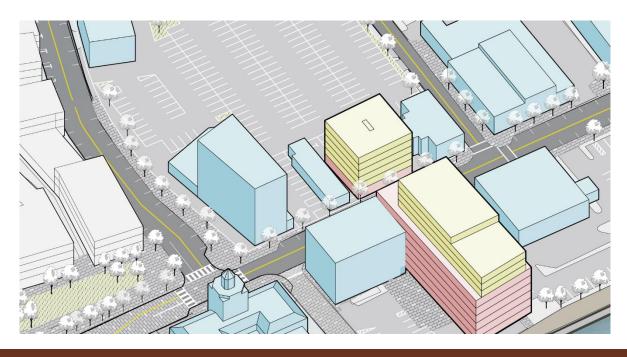

#### **Parking Inventory**

Total Supply – 258 spaces Total Demand – 136 spaces 96 Surplus\* Parking spaces

<sup>\*</sup> Surplus to reserve capacity (90% of total supply)

Redevelopment Zone I: Phase 02a

Phase 02a proposes consolidating the existing surface parking lots and restriping them to get 35 additional spaces. Phase 02 also looks at a 6 story commercial/office development on Lupoli site.

5 6-story commercial – ~75,000 SF

#### **Parking Inventory**

Total Supply – 281 spaces Total Demand – 221 spaces 32 Surplus\* Parking spaces

Redevelopment Zone I: Phase 02b

Phase 02b looks at an alternate 10 story mixed use commercial/office and residential development option on Lupoli site.

5 10-story mixed use 6-story commercial – ~75,000SF 4-story residential – 37,170 SF, 41 units