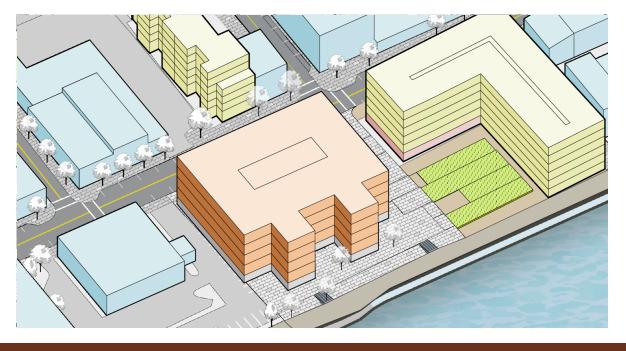

#### **Parking Inventory**

Total Supply – 258 spaces Total Demand – 136 spaces 96 Surplus\* Parking spaces

<sup>\*</sup> Surplus to reserve capacity (90% of total supply)

Redevelopment Zone I: Phase 02a

Phase 02a proposes consolidating the existing surface parking lots and restriping them to get 35 additional spaces. Phase 02 also looks at a 6 story commercial/office development on Lupoli site.

5 6-story commercial – ~75,000 SF

#### **Parking Inventory**

Total Supply – 281 spaces Total Demand – 221 spaces 32 Surplus\* Parking spaces

Redevelopment Zone I: Phase 02b

Phase 02b looks at an alternate 10 story mixed use commercial/office and residential development option on Lupoli site.

5 10-story mixed use 6-story commercial – ~75,000SF 4-story residential – 37,170 SF, 41 units