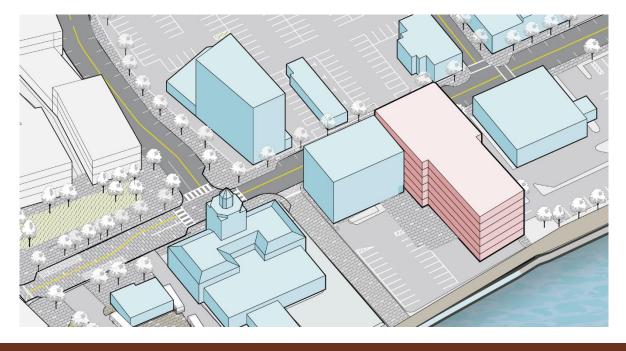

# Redevelopment Zone I: Existing Parcel Alignment

Redevelopment zone l looks at parcels 5, 17,18,19 and 20 shown in the adjacent map.

## Redevelopment Zone I: Future Development Parcels

Re-parcelization allows for a comprehensive strategy for this zone.

Redevelopment Zone I: Phase 01

Phase 01 incorporates the public realm improvements to Washington Square and along Merrimack St and Bailey Blvd.