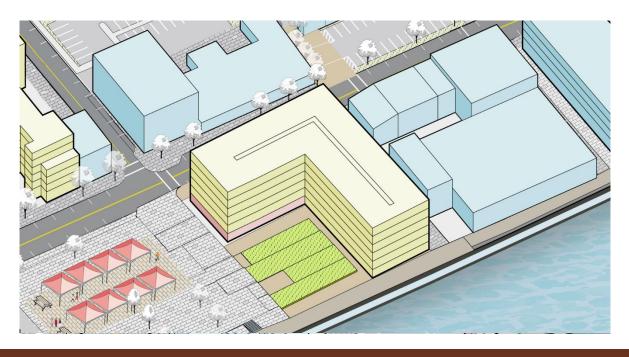

### Redevelopment Zone I: Phase 3b

Phase 03b looks at an additional 5 story mixed use development along Merrimack Street which helps maintaining an active street edge.

#### 6-A

5-story mixed use Residential – 15,600 SF, 16 units Retail – 3,900 SF

#### **Parking Inventory**

Total Supply – 262 spaces Total Demand – 250 spaces -14 Deficit\* Parking spaces