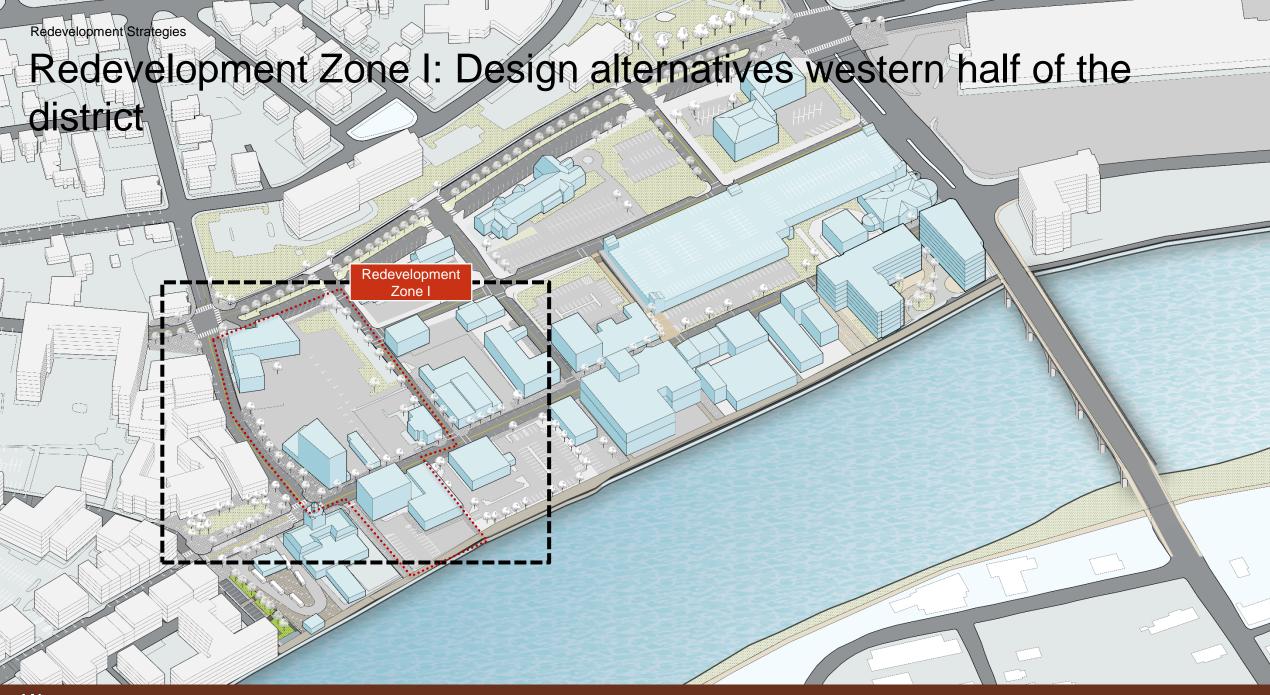

# Redevelopment Zone I: Existing Parcel Alignment

Redevelopment zone l looks at parcels 5, 17,18,19 and 20 shown in the adjacent map.

## Redevelopment Zone I: Future Development Parcels

Re-parcelization allows for a comprehensive strategy for this zone.

Redevelopment Zone I: Phase 01

Phase 01 incorporates the public realm improvements to Washington Square and along Merrimack St and Bailey Blvd.