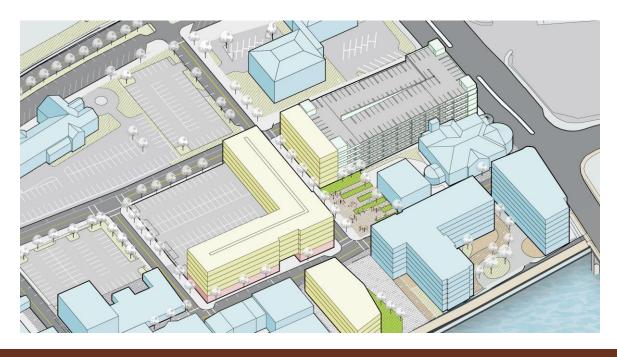

### Redevelopment Zone III: Future Development Parcels

Consolidation of city owned parcels allows for comprehensive development and phasing for this zone

Redevelopment Zone III: Existing

Redevelopment Zone III: Phase 01

Phase o1 considers the public realm improvements and additional on-street parking at Merrimack Street, Baily Blvd, Haverhill Pl and Park way extension.

Average parking utilization in this district is less than 60%

#### **Parking Inventory**

Total Supply – 830 spaces Total Demand – 541 spaces\*\* 206 Surplus\* Parking spaces

\* Surplus to reserve capacity (90% of total supply)

<sup>\*\*\*</sup> includes 7 spaces behind old Pentucket Bank