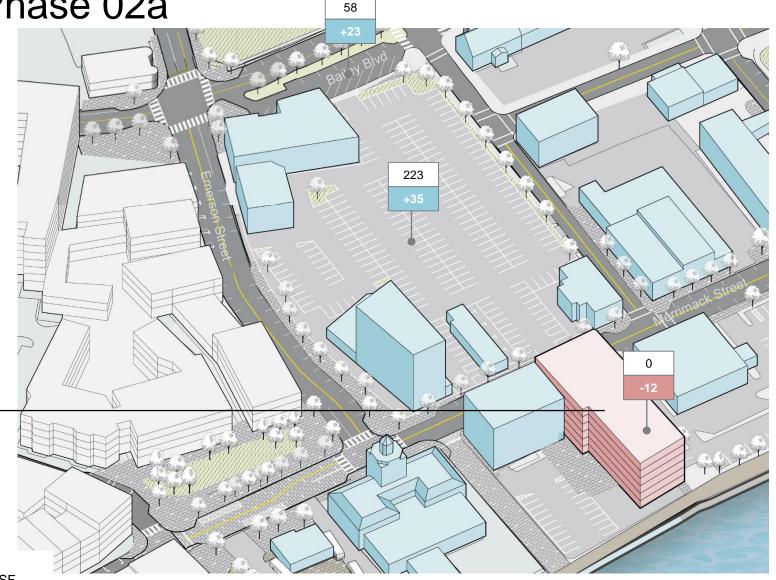

#### **Parking Inventory**

Total Supply – 258 spaces Total Demand – 136 spaces 96 Surplus\* Parking spaces

<sup>\*</sup> Surplus to reserve capacity (90% of total supply)

Redevelopment Zone I: Phase 02a

Phase 02a proposes consolidating the existing surface parking lots and restriping them to get 35 additional spaces. Phase 02 also looks at a 6 story commercial/office development on Lupoli site.

5 6-story commercial – ~75,000 SF

#### **Parking Inventory**

Total Supply – 281 spaces Total Demand – 221 spaces 32 Surplus\* Parking spaces

Redevelopment Zone I: Phase 02b

Phase 02b looks at an alternate 10 story mixed use commercial/office and residential development option on Lupoli site.