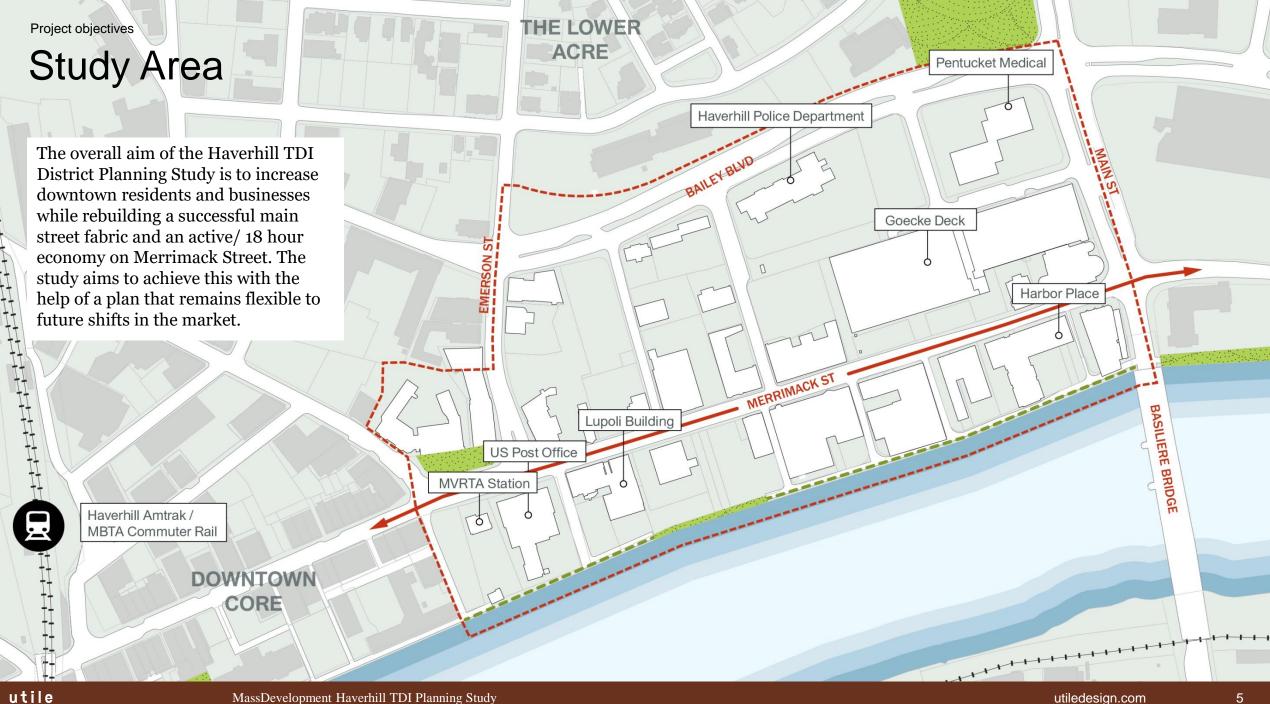

#### Contents

Project Objectives
Study Area Context and Urban Design Issues
Urban Design Strategies

- Strategy 01: Streetscape and Public Realm Improvements Merrimack Street and Washington Square
- Strategy 02: Programming and Events along Merrimack Street
- Strategy 03: Reorganize Parking and Enhance the Street Network Bailey Blvd and Park Way
- Strategy 04: Redesign of MVRTA Station and Boardwalk Extension
- Streetscape and Storefront Guidelines

Redevelopment Strategies: Market Conditions

Redevelopment Strategies: Recommendations

Next Steps

Appendix