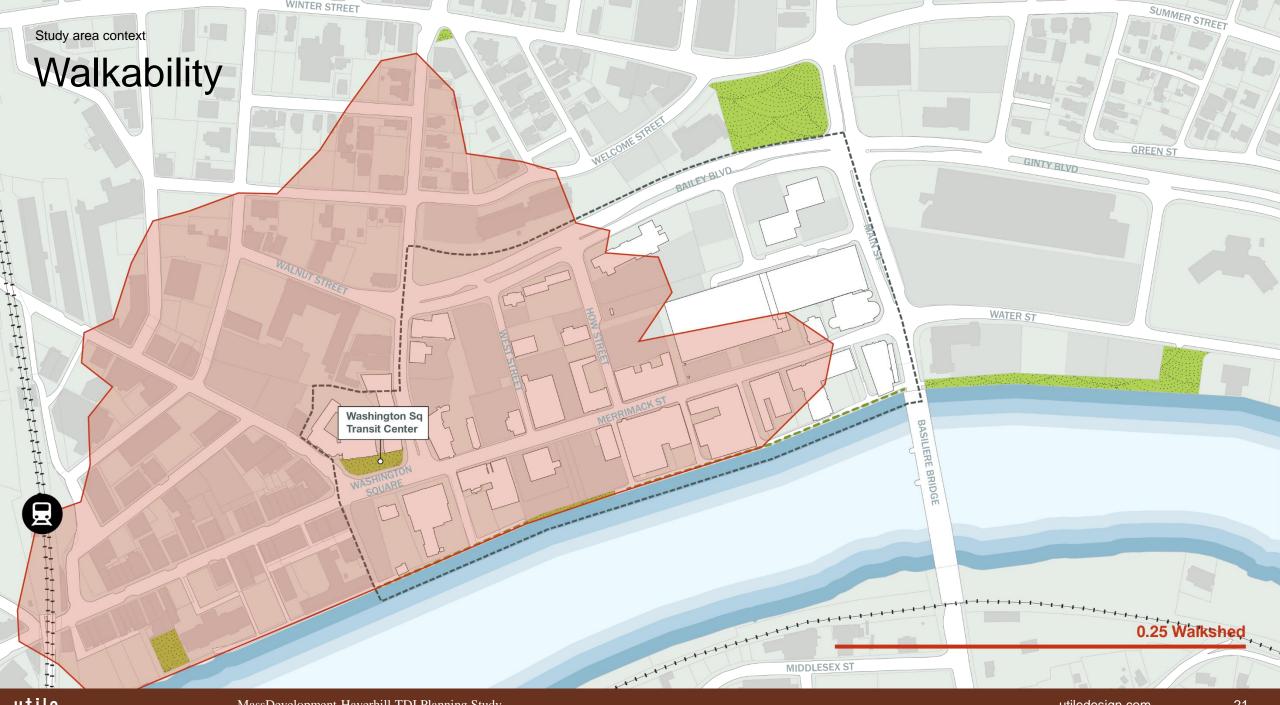

#### **Opportunities**

- Walkability
- Available parcels for development
- Latent potential in district assets: Boys and Girls Club, boardwalk, Washington Square, GAR park, Harbor Place