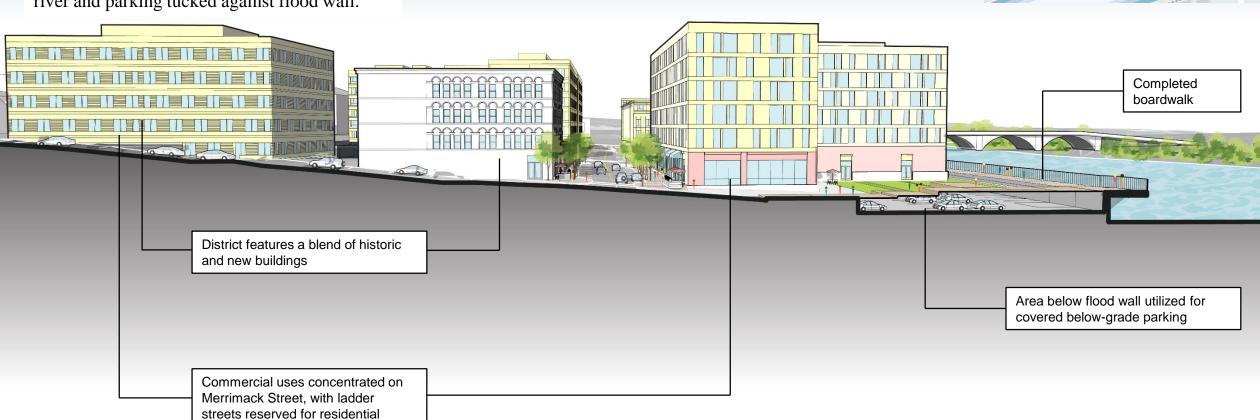

### Section

Section through How St and Merrimack St looking west

Section through How Street shows continuous pedestrian access, a view corridor south to the river and parking tucked against flood wall.