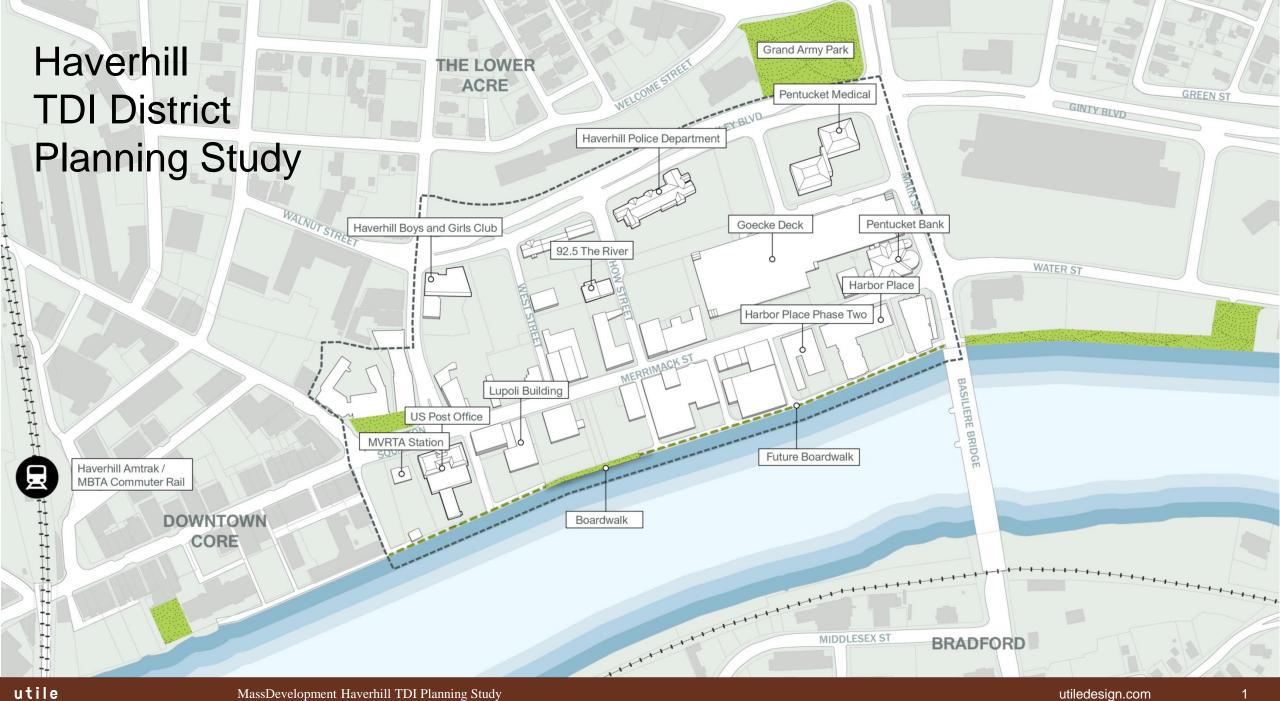

# Project Objectives

# Objectives

Develop a redevelopment strategy for the TDI District that addresses three primary issues: