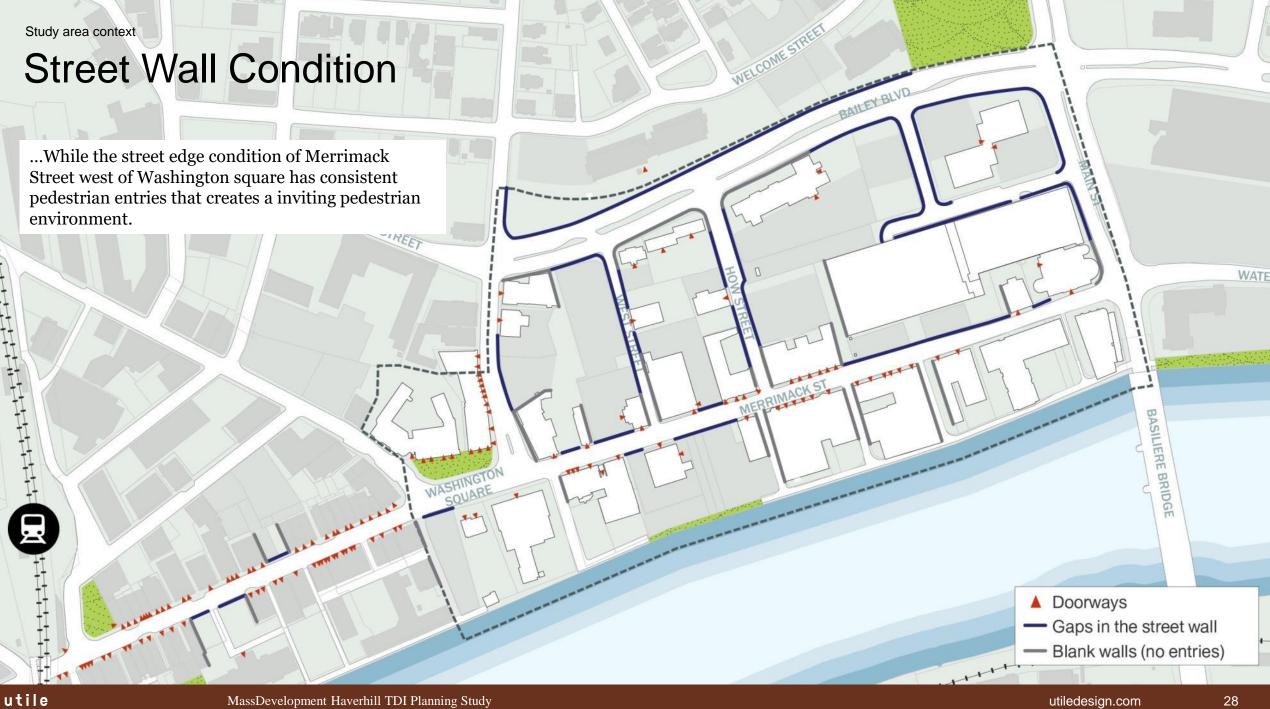

# Merrimack Street today

The district was drastically changed by urban renewal. Merrimack Street today is still host to a range of scattered shops and services, along with surface and structured parking lots.

# Urban Design Challenges

There are opportunities to have better access and visual links to the river and to improve streetscape along the ladder streets.

Disconnection from the river

Unappealing ladder streets