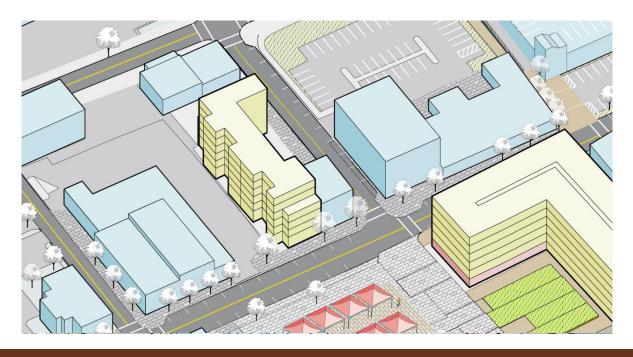

### Redevelopment Zone I: Phase 3b

Phase 03b looks at an additional 5 story mixed use development along Merrimack Street which helps maintaining an active street edge.

#### 6-A

5-story mixed use Residential – 15,600 SF, 16 units Retail – 3,900 SF

#### **Parking Inventory**

Total Supply – 262 spaces Total Demand – 250 spaces -14 Deficit\* Parking spaces