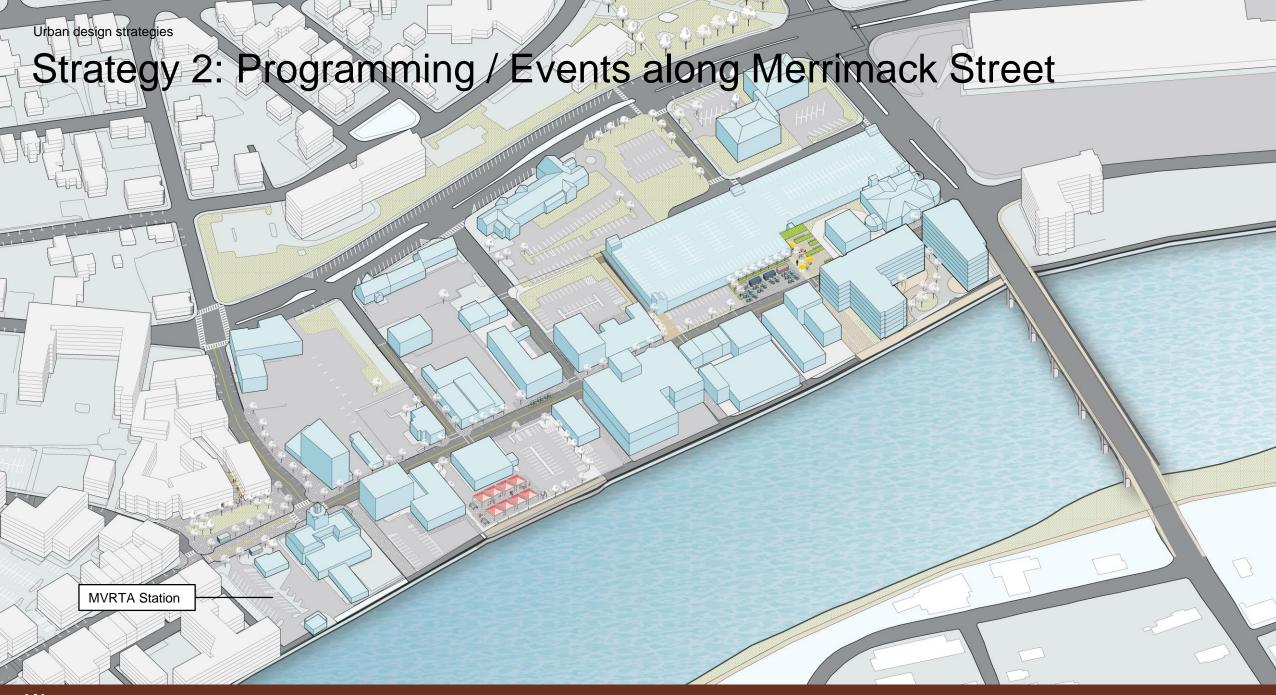

# Strategy 2: Programming / Events along Merrimack Street

Near term placemaking strategy includes activating the riverfront and Goecke Park, and parklets along Merrimack Street. Plaza programming Activate east end of district through flexible/temporary retail spaces Initiate parklet program Extend downtown street festivals to Merrimack St Regular boardwalk-proximate events Activate public alleyway to draw activity to Merrimack St and the river