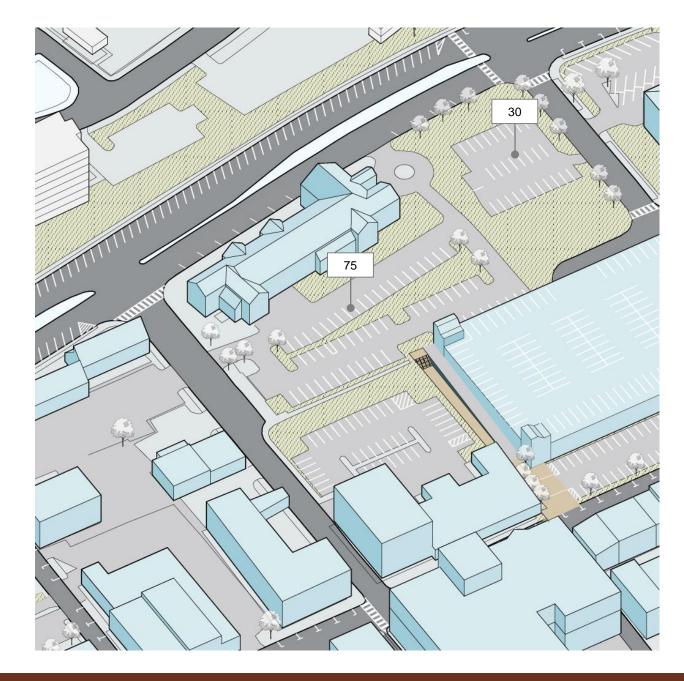

# Redevelopment Zone I: Existing Parcel Alignment

Redevelopment zone l looks at parcels 5, 17,18,19 and 20 shown in the adjacent map.

## Redevelopment Zone I: Future Development Parcels

Re-parcelization allows for a comprehensive strategy for this zone.

Redevelopment Zone I: Phase 01

Phase 01 incorporates the public realm improvements to Washington Square and along Merrimack St and Bailey Blvd.