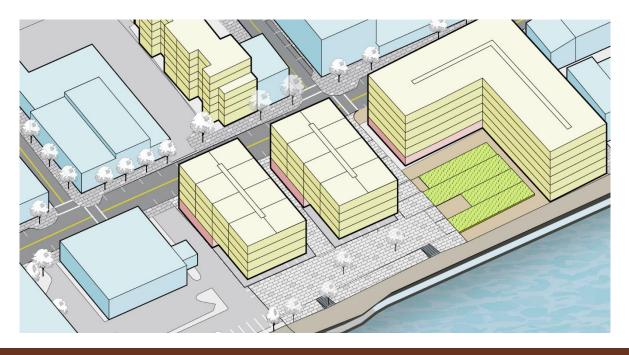

# Redevelopment Zone I: Existing Parcel Alignment

Redevelopment zone l looks at parcels 5, 17,18,19 and 20 shown in the adjacent map.

## Redevelopment Zone I: Future Development Parcels

Re-parcelization allows for a comprehensive strategy for this zone.

Redevelopment Zone I: Phase 01

Phase 01 incorporates the public realm improvements to Washington Square and along Merrimack St and Bailey Blvd.