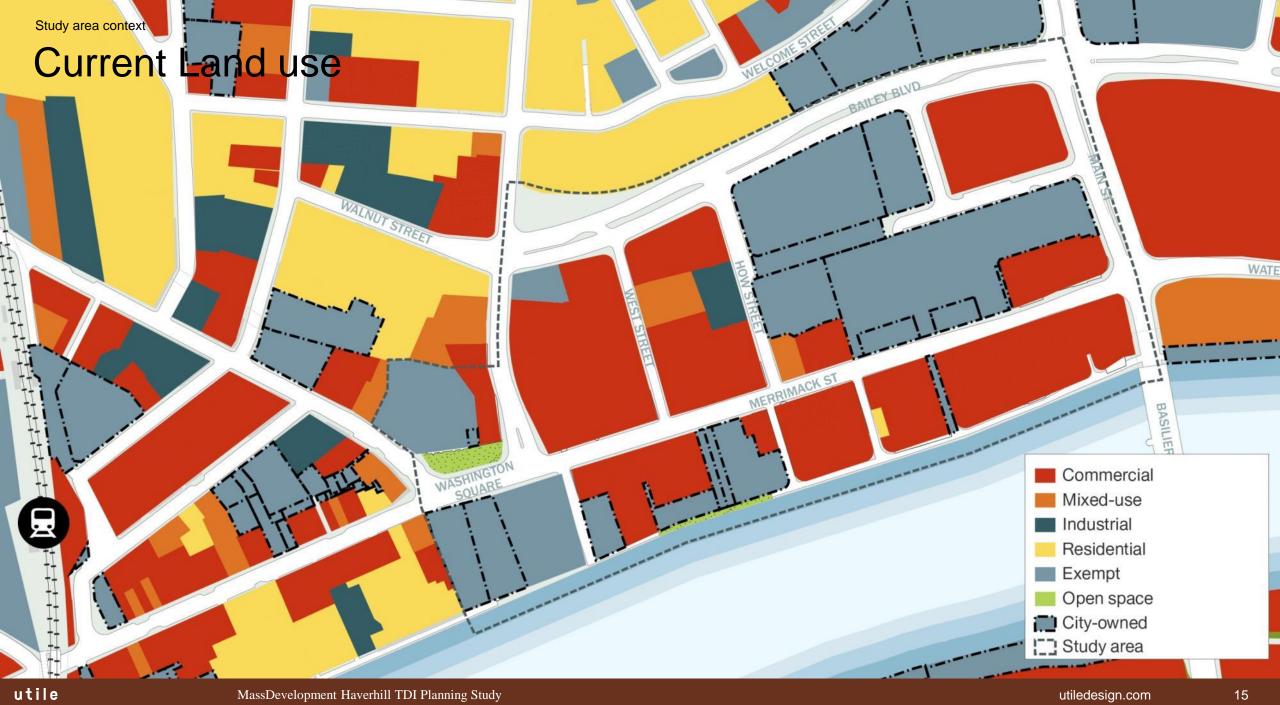

Study area context **Current Land use** Mixed use Industrial The city can be instrumental in triggering transformation in the district as it owns a US Government significant amount of land within the study Municipal public safety area. Recreation, active use Housing Authority City, Vacant City, Improved 46% Residential exempt **50**% Retail commercial Restaurant Commercial **Parking Opportunity:** Mixed-use General office develop city-owned Industrial parcels to increase Bank property tax Residential revenue within the Medical office Exempt district. Open space Office building City-owned Vacant Study area