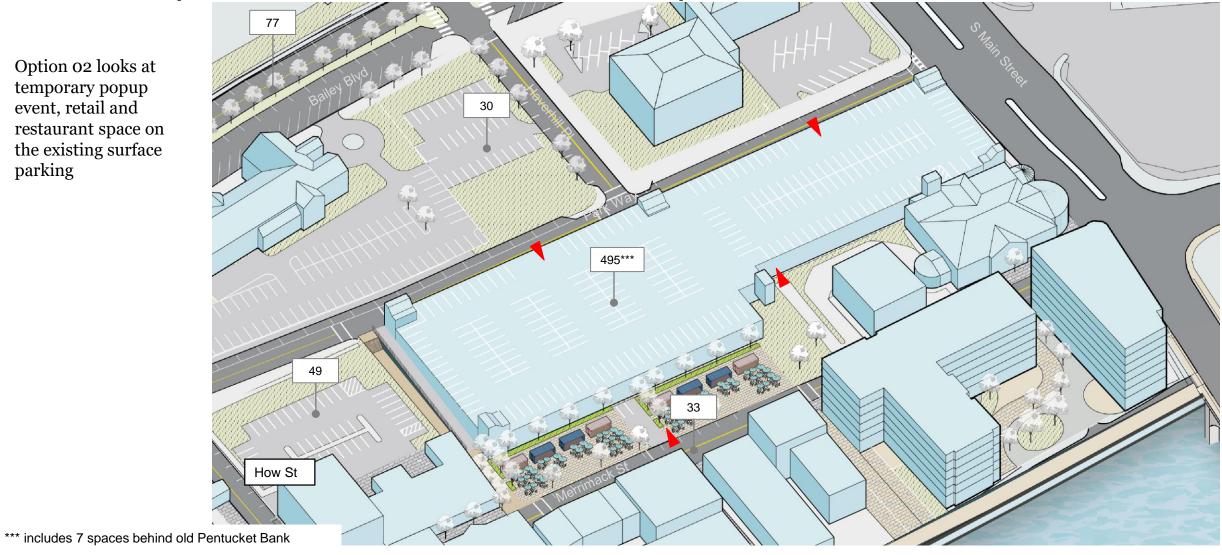

<sup>\*\*</sup> Includes 100 spaces for Harbor Place

Redevelopment Zone III: Phase 02, Option 01

Option 02 looks at temporary popup event, retail and restaurant space on the existing surface parking

Redevelopment Zone III: Phase 02, Option 02

#### **Parking Inventory**

Total Supply – 648 spaces
Total Demand – 541 spaces\*\*
42 Surplus\* Parking spaces

<sup>\*</sup> Surplus to reserve capacity (90% of total supply)

<sup>\*\*</sup> Includes 100 spaces for Harbor Place