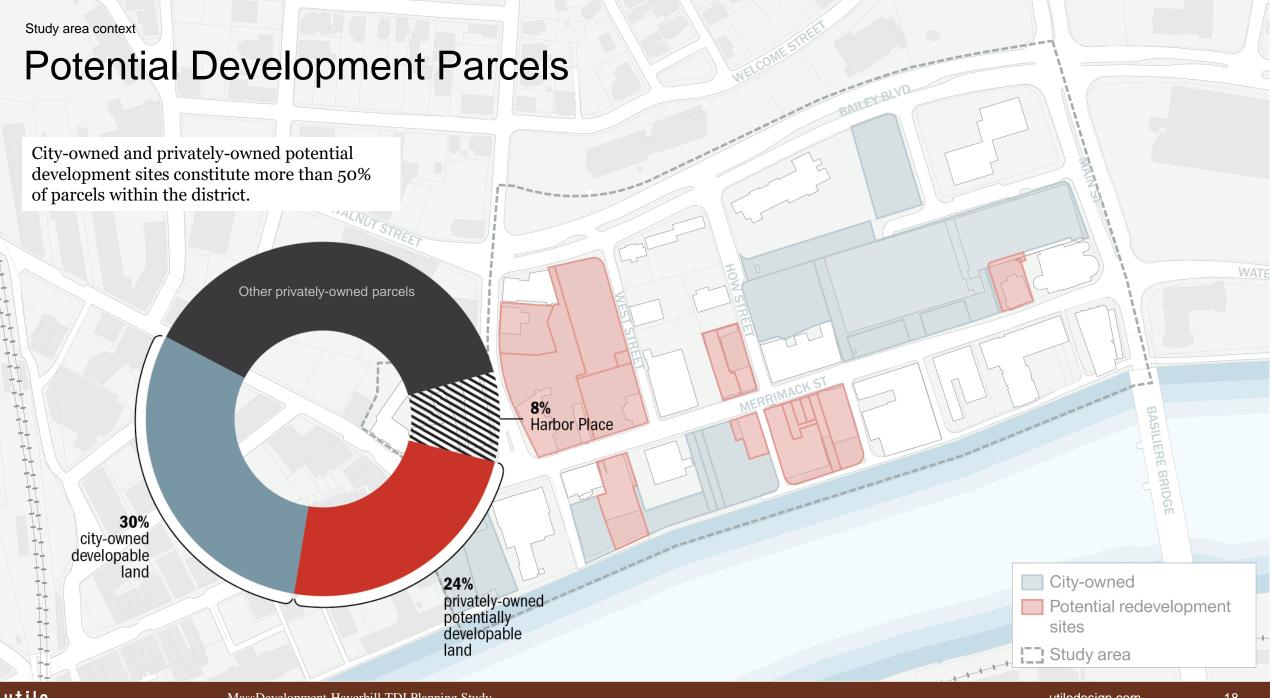

Study area context **Current Land use** Mixed use Industrial The city can be instrumental in triggering transformation in the district as it owns a US Government significant amount of land within the study Municipal public safety area. Recreation, active use Housing Authority City, Vacant City, Improved 46% Residential exempt **50**% Retail commercial Restaurant Commercial **Parking Opportunity:** Mixed-use General office develop city-owned Industrial parcels to increase Bank property tax Residential revenue within the Medical office Exempt district. Open space Office building City-owned Vacant Study area