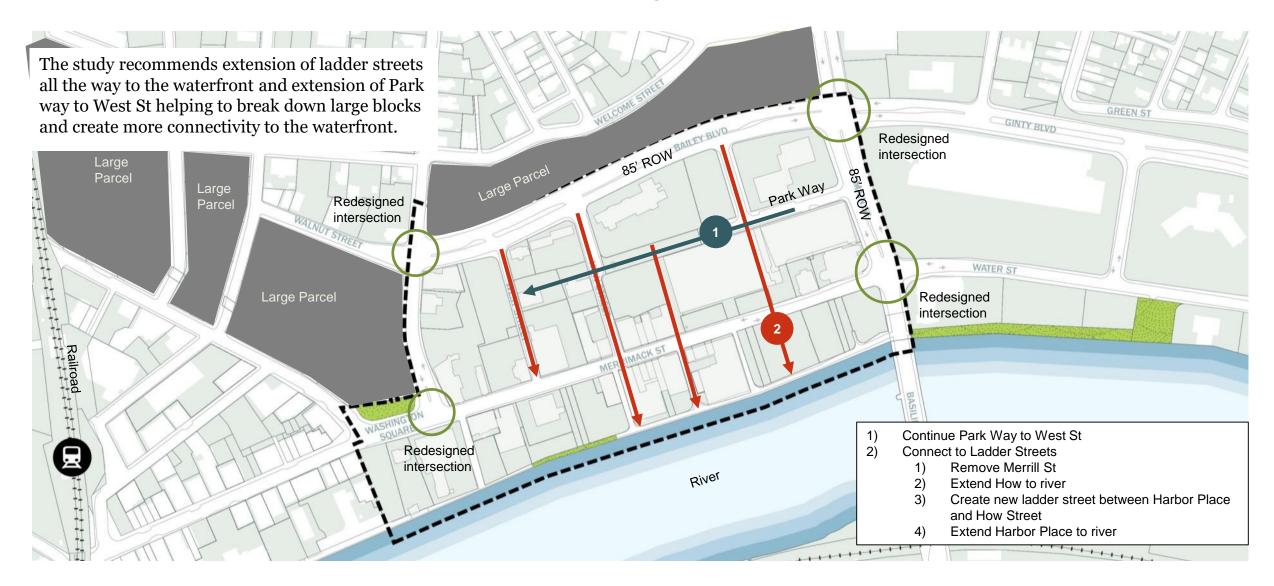

#### Transportation and Circulation Solutions

- Break up superblocks with ladder and support streets to drive foot and vehicular traffic to the District and river
- Develop a long term strategy for structured and on-street parking

# Connectivity and Circulation Strategies

### Redevelopment Zone II: Future Development Parcels

Consolidation of parcels south of Merrimack Street allows for continuing How Street all the way to the river and having two or three medium size developments along Merrimack Street.