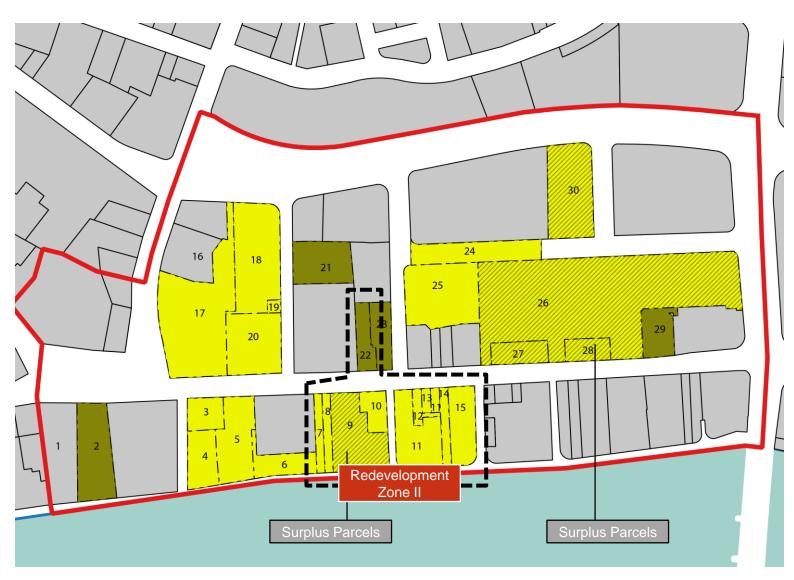

**Parcels** 

Parcel 9 within Redevelopment Zone II has been declared 'surplus property'