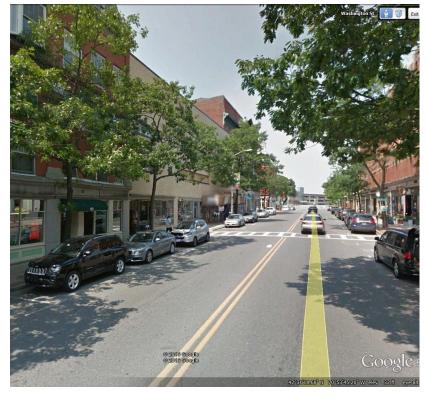

# Urban Design Challenges

Streets lined with surface parking lots and wide streets pose a challenge to achieve a pedestrian friendly environment.

The Goecke Deck and surface parking create a 300' gap in the street wall

Bailey Boulevard and Main Street intersection