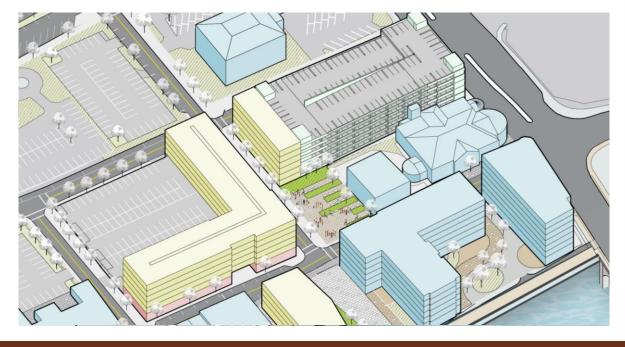

# Strategy 3: Redesign of MVRTA Station and Boardwalk Extension

In case of the future possibility of relocation of the MVRTA station, the plinth could be converted into a park looking over the river.

Continuous lawn, considering the MVRTA station will move

Pump house access