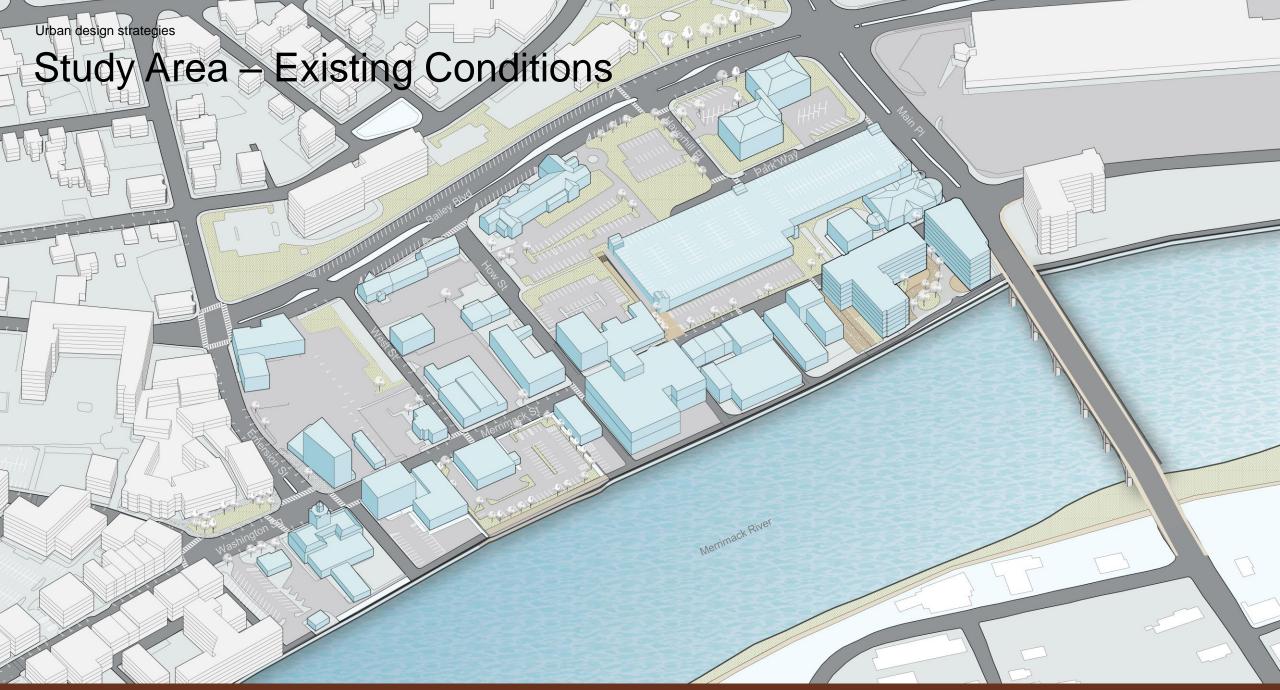

# Study area context and urban design issues

# Urban Design Challenges

Streets lined with surface parking lots and wide streets pose a challenge to achieve a pedestrian friendly environment.

The Goecke Deck and surface parking create a 300' gap in the street wall

# Urban Design Challenges

There are opportunities to have better access and visual links to the river and to improve streetscape along the ladder streets.

Disconnection from the river

Unappealing ladder streets