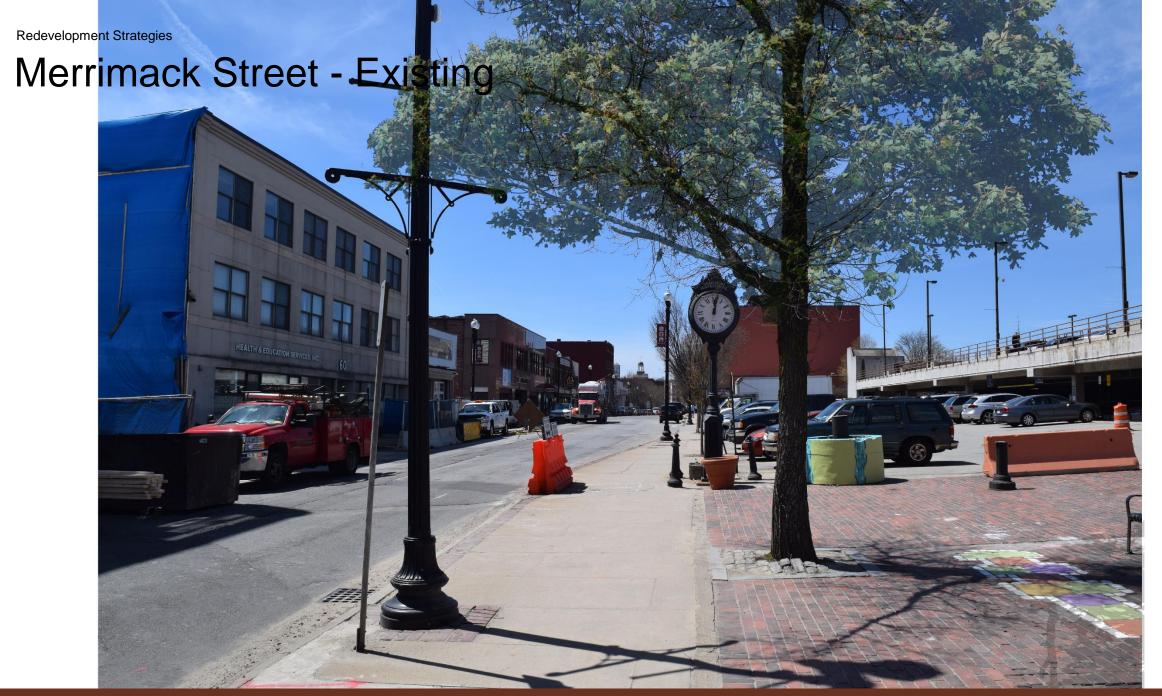

# Merrimack Street today

The district was drastically changed by urban renewal. Merrimack Street today is still host to a range of scattered shops and services, along with surface and structured parking lots.

# Urban Design Challenges

Streets lined with surface parking lots and wide streets pose a challenge to achieve a pedestrian friendly environment.

The Goecke Deck and surface parking create a 300' gap in the street wall