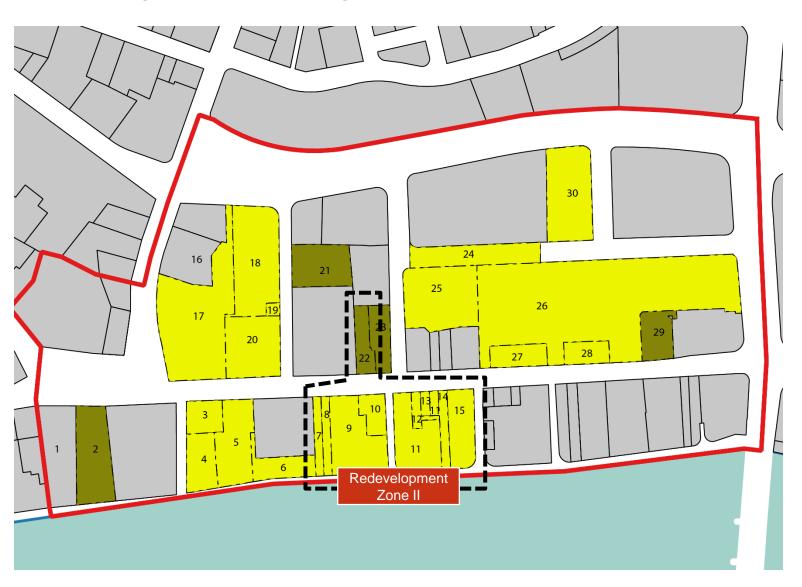

# Redevelopment Zone II: Existing Parcel Alignment

Redevelopment zone ll looks at parcels 7, 8, 9, 10, 11, 12, 13, 14, 15 and 22 shown in the adjacent map.

Redevelopment Zone II: Existing Parcel Alignment + Surplus

**Parcels** 

Parcel 9 within Redevelopment Zone II has been declared 'surplus property'