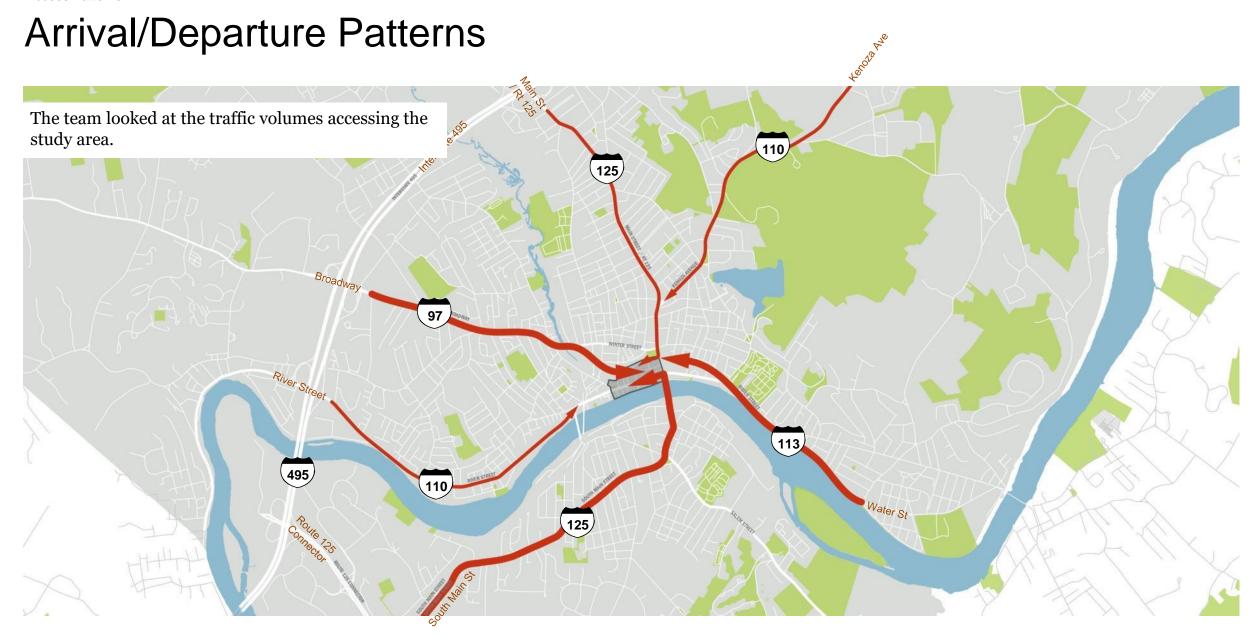

## Average Annual Daily Traffic for Comparable Downtown Streets

**Lowell, MA** - Merrimack Street between Bridge Street and Dutton

#### AADT ~9,850 vehicles

(NOTE: this is an estimate based off TMC counts and was collected when Merrimack was one-way 2012 counts)

As compared to 12,000 vehicles on Merrimack Street

Newburyport, MA- State Street between Liberty Street and Middle Street
AADT ~9,400 vehicles
(2004)

Salem, MA- Washington Street between Lynde Street and Essex Street

AADT ~18,500 vehicles
(2010)

A look at comparable downtown streets shows successful retail streets with inviting pedestrian environments despite having comparable or less vehicular traffic than Merrimack Street. Thus, this study has put more emphasis on improved pedestrian environment as a driver for successful retail on Merrimack Street.

#### **Downtown Haverhill Barriers**