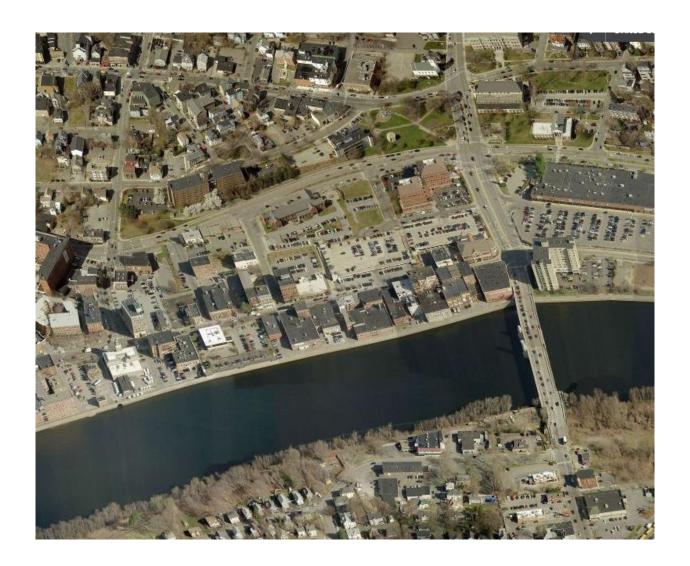

# Study area context and urban design issues

# Merrimack Street legacy

Merrimack Street served as Haverhill's primary retail street until the 1960's, , bustling with commercial activity.

Merrimack Street in the 1960's (photo credit: David J. Connolly)

# Merrimack Street today

The district was drastically changed by urban renewal. Merrimack Street today is still host to a range of scattered shops and services, along with surface and structured parking lots.