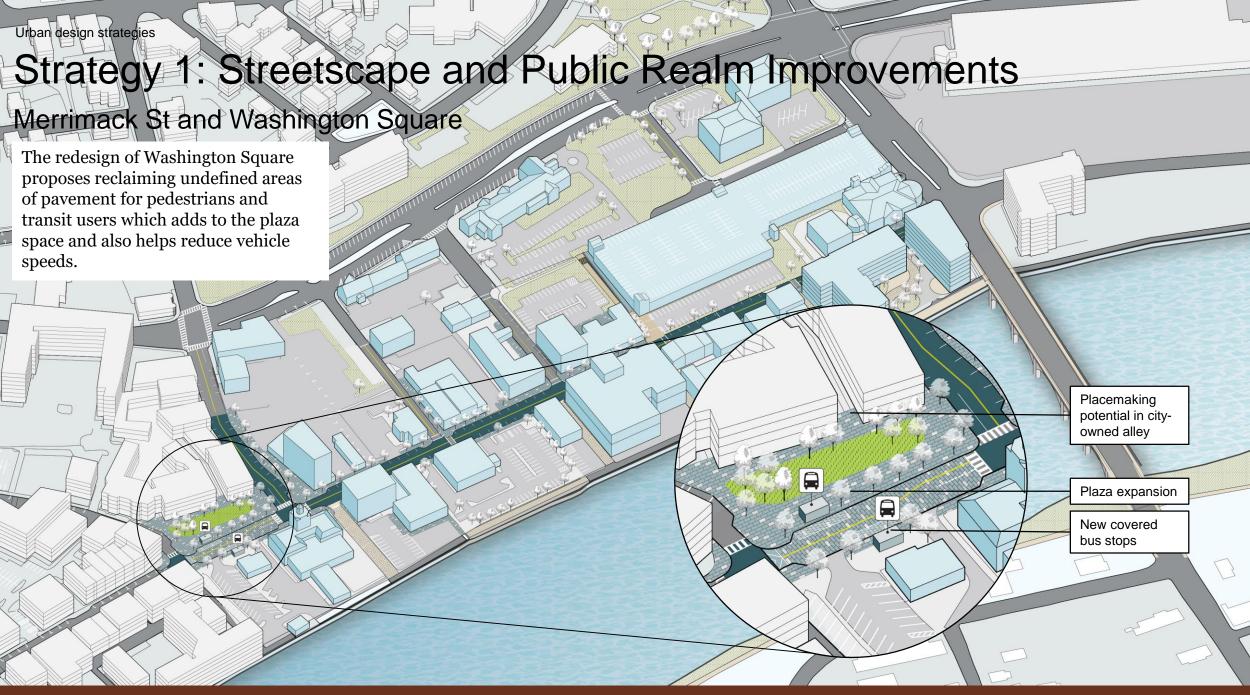

#### Placemaking and District Character

- Reconnect the Merrimack Street retail district to Downtown
- Build a "base layer" of public improvements

Washington Square