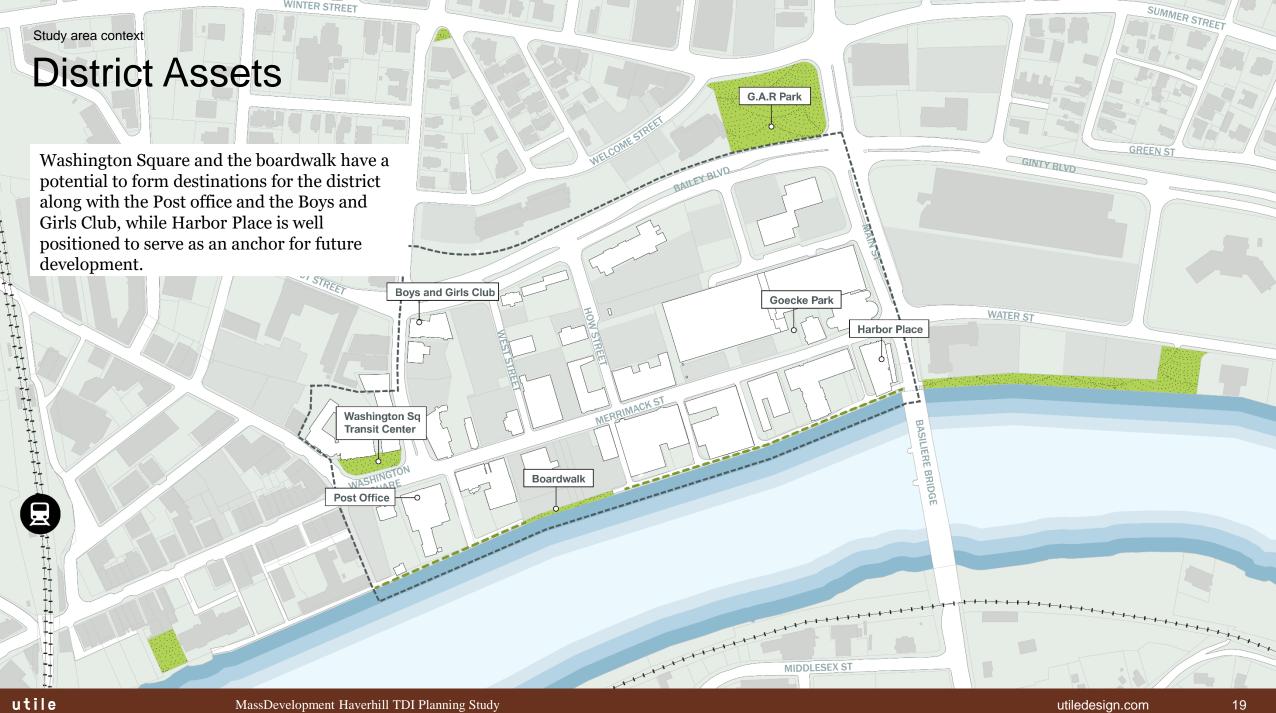

### **District Assets**

Washington Square and the Boardwalk along with Harbor place form major assets for the district.

**Emerson Street** 

Completed section of the Boardwalk behind Haverhill Bank

#### **Opportunities**

- Walkability
- Available parcels for development
- Latent potential in district assets: Boys and Girls Club, boardwalk, Washington Square, GAR park, Harbor Place