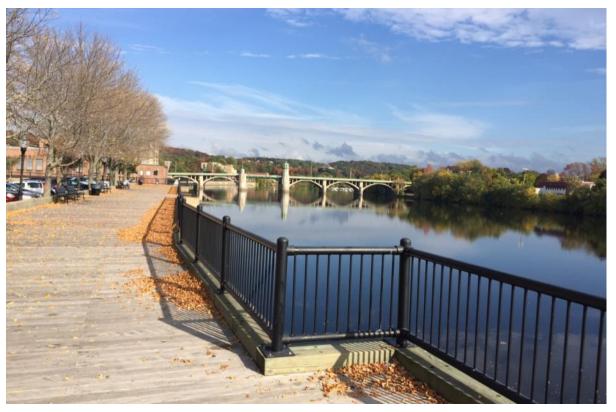

### **District Assets**

Washington Square and the Boardwalk along with Harbor place form major assets for the district.

**Emerson Street** 

Completed section of the Boardwalk behind Haverhill Bank