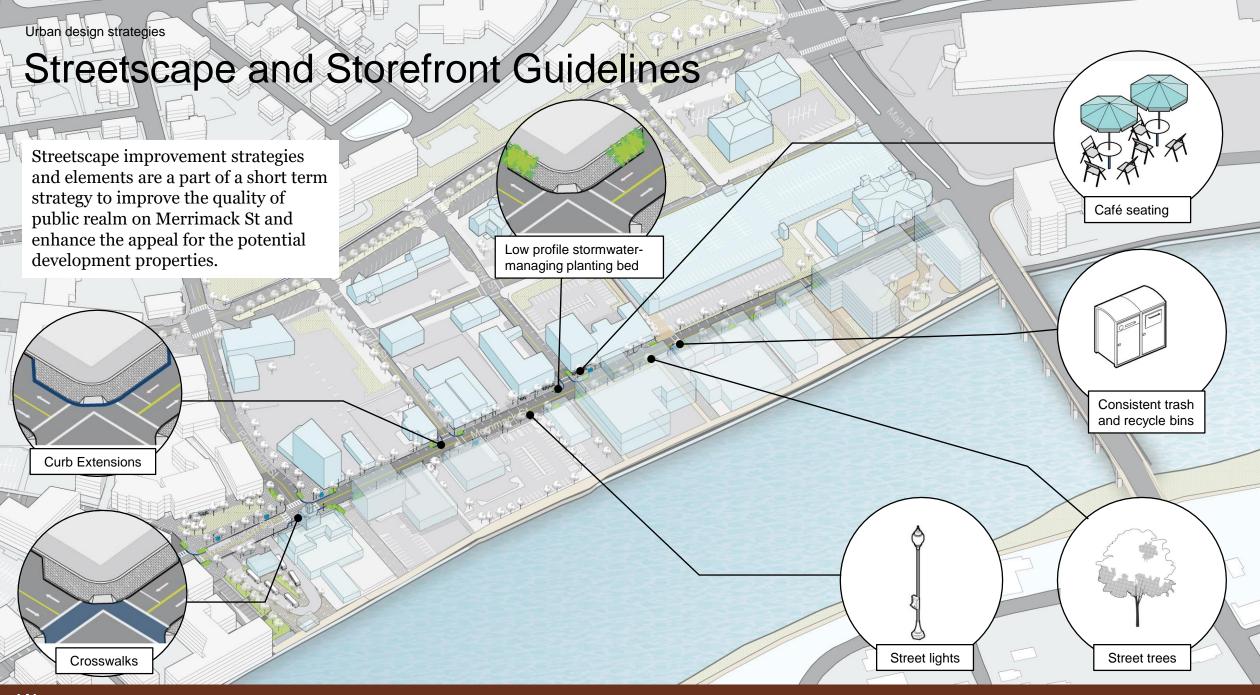

# Signage Guidelines

The team recommends that the City disseminate a set of storefront improvement "guidelines" that advise store owners on a number of discrete, inexpensive improvement projects, which though consistent, embrace and respect the kind of diversity that marks a truly vibrant district.