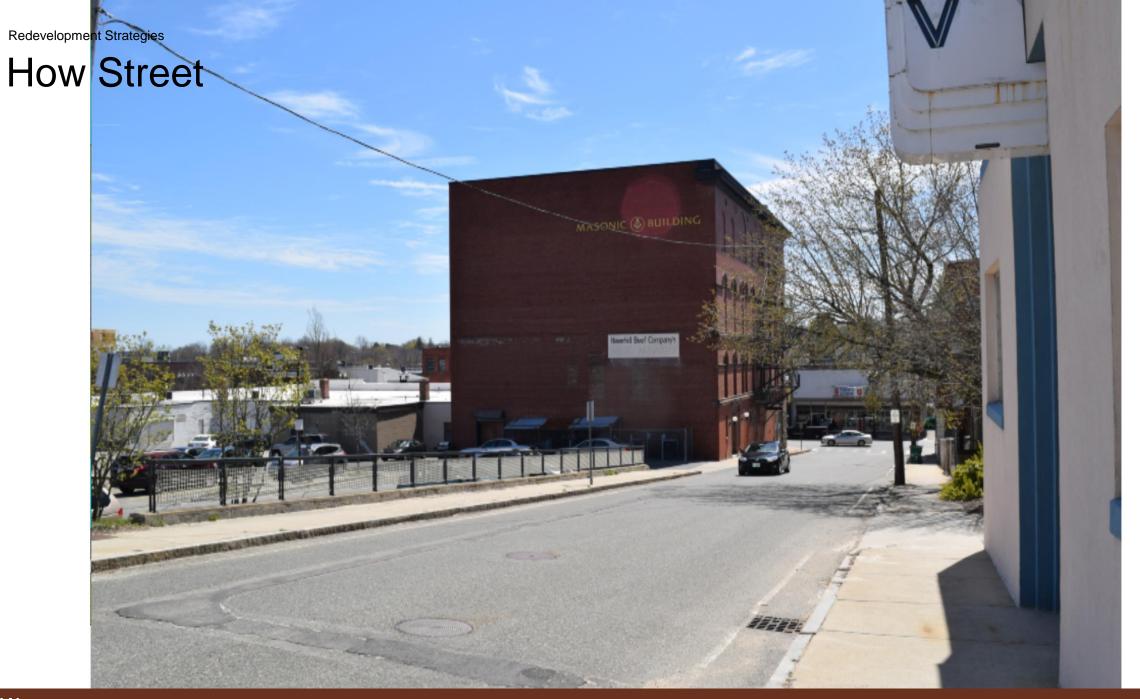

### Redevelopment Zone II: Future Development Parcels

Consolidation of parcels south of Merrimack Street allows for continuing How Street all the way to the river and having two or three medium size developments along Merrimack Street.