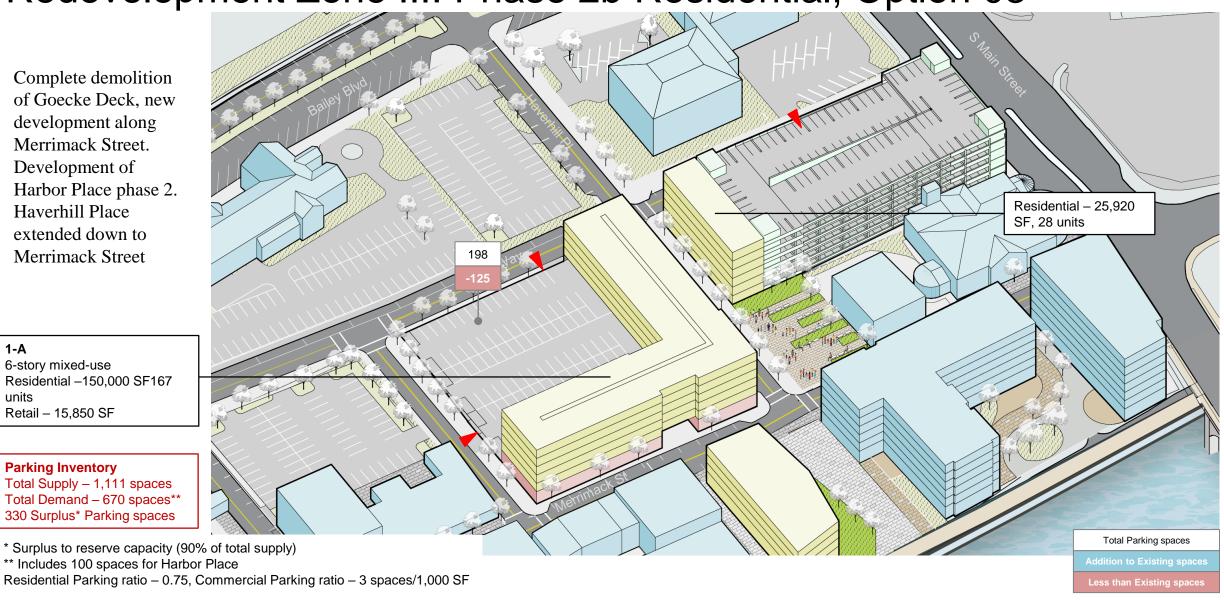

Redevelopment Zone III: Phase 2b Residential, Option 03

Complete demolition of Goecke Deck, new development along Merrimack Street. Development of Harbor Place phase 2. Haverhill Place extended down to Merrimack Street

#### 1-A

6-story mixed-use Residential -150,000 SF167 units

Retail - 15,850 SF

#### **Parking Inventory**

Total Supply – 1,111 spaces Total Demand - 670 spaces\*\* 330 Surplus\* Parking spaces

Residential Parking ratio – 0.75, Commercial Parking ratio – 3 spaces/1,000 SF

<sup>\*\*</sup> Includes 100 spaces for Harbor Place