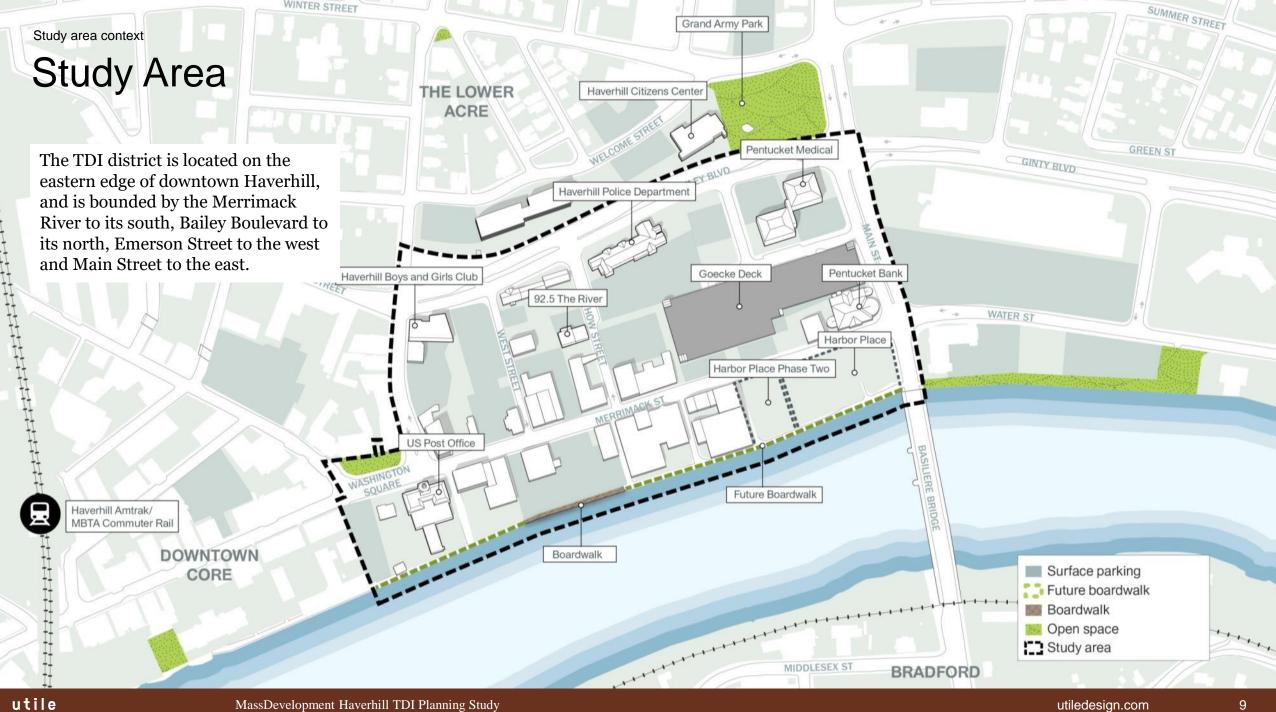

# Study area context and urban design issues

### **District Assets**

Washington Square and the Boardwalk along with Harbor place form major assets for the district.

**Emerson Street** 

Completed section of the Boardwalk behind Haverhill Bank

# Urban Design Challenges

Streets lined with surface parking lots and wide streets pose a challenge to achieve a pedestrian friendly environment.

The Goecke Deck and surface parking create a 300' gap in the street wall

# Urban Design Challenges

There are opportunities to have better access and visual links to the river and to improve streetscape along the ladder streets.

Disconnection from the river

Unappealing ladder streets