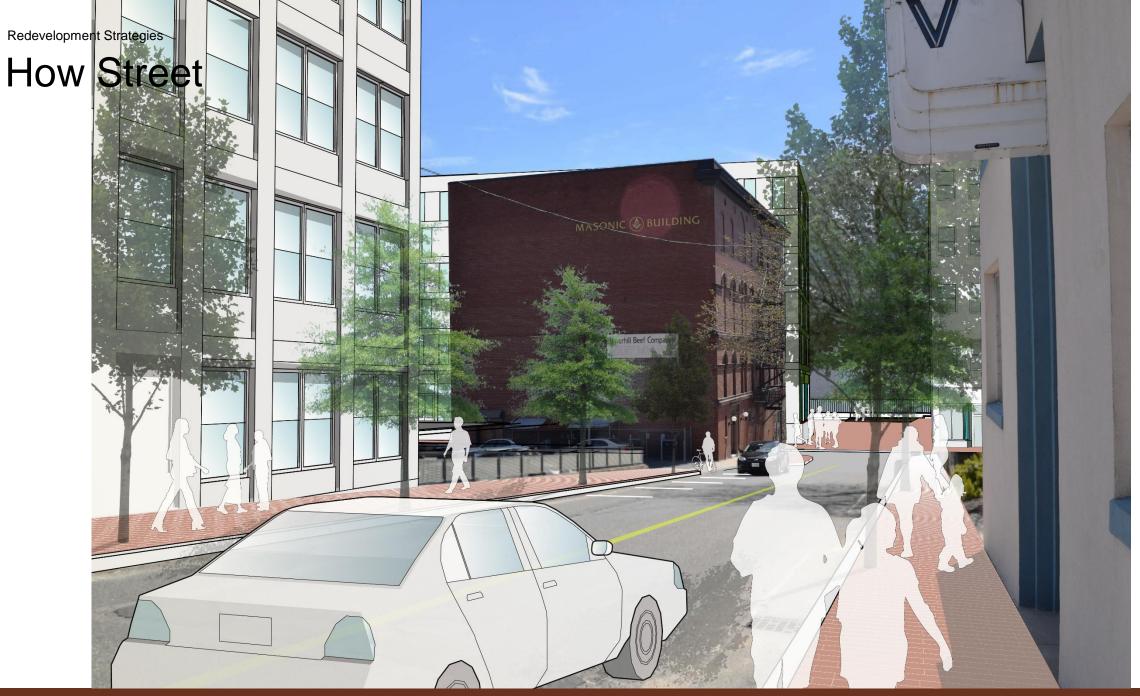

### Redevelopment Zone II: Future Development Parcels

Consolidation of parcels south of Merrimack Street allows for continuing How Street all the way to the river and having two or three medium size developments along Merrimack Street.