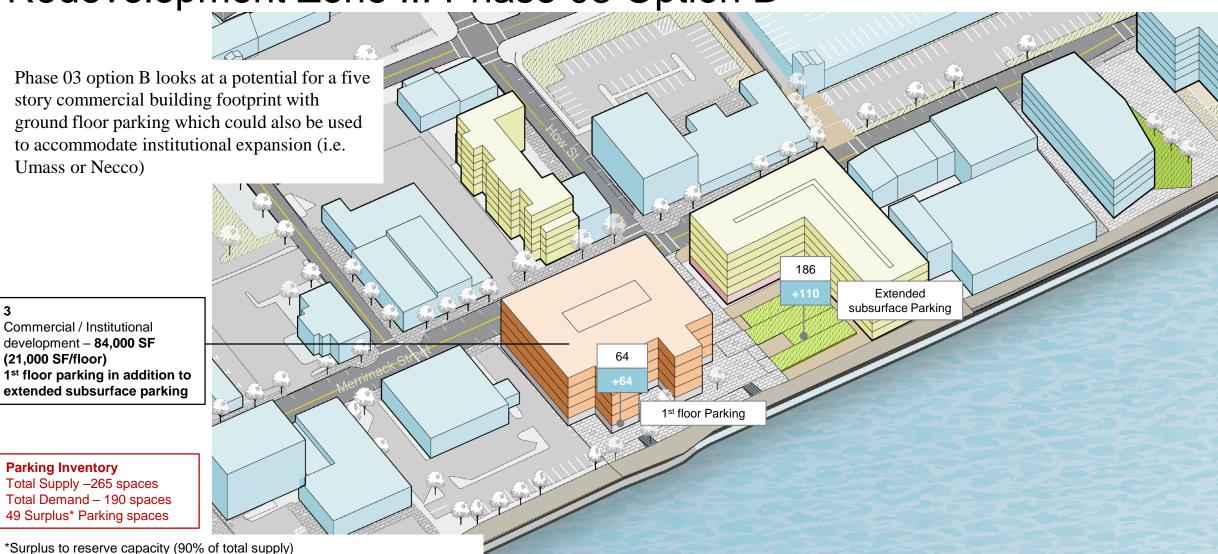

### Redevelopment Zone II: Phase 03 Option B

Residential Parking ratio – 0.75, Commercial Parking ratio – 3spaces/1,000 SF

### Section

Section through How St and Merrimack St looking west

Section through How Street shows continuous pedestrian access, a view corridor south to the river and parking tucked against flood wall.