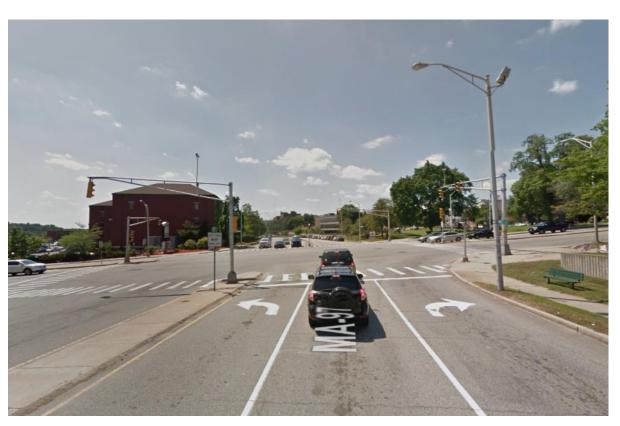

# Urban Design Challenges

Streets lined with surface parking lots and wide streets pose a challenge to achieve a pedestrian friendly environment.

The Goecke Deck and surface parking create a 300' gap in the street wall

Bailey Boulevard and Main Street intersection