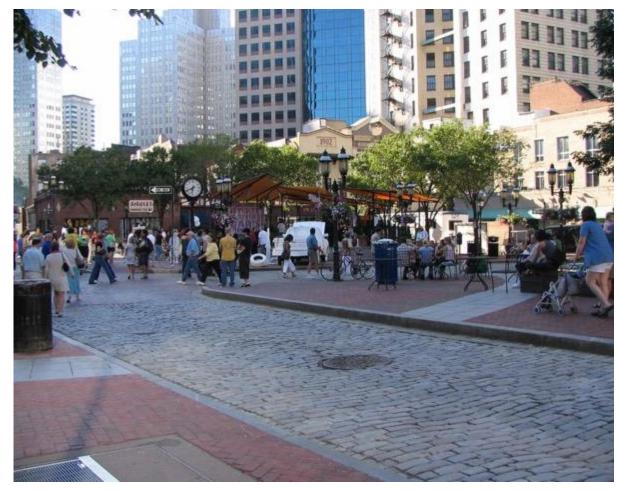

# **Shared Space**

Market Square, Pittsburgh: street is on the same plane as the sidewalk cafés on the perimeter

New Road, Brighton: Motor vehicles, cyclists, and pedestrians share the same space.