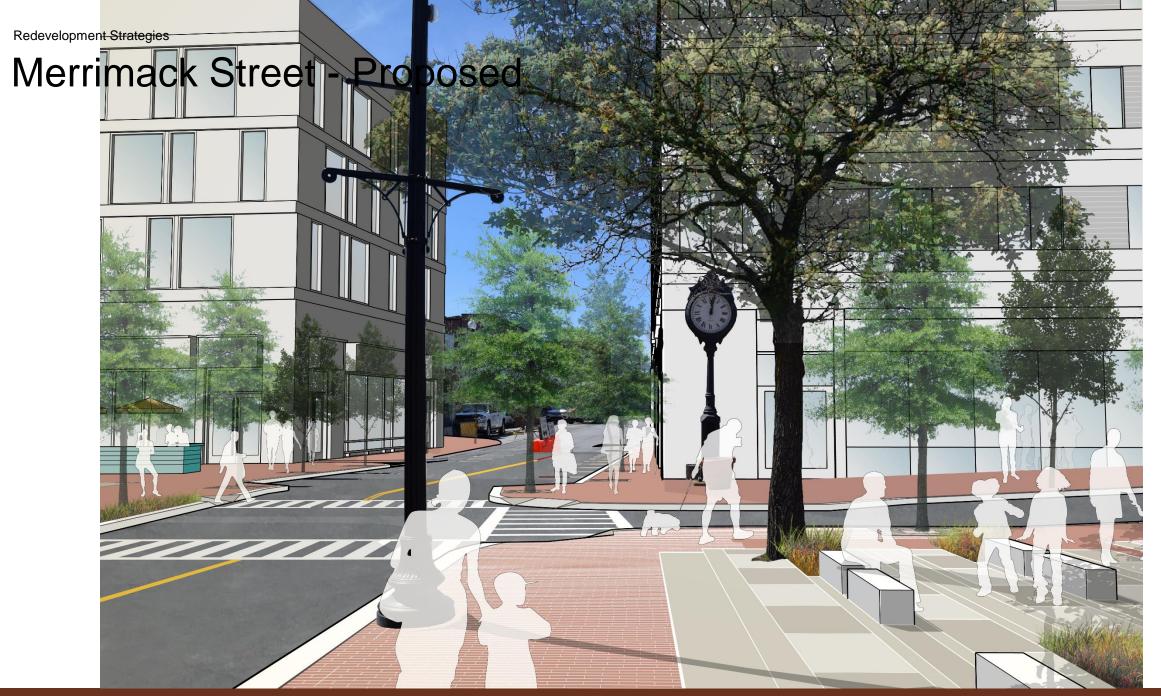

#### Placemaking and District Character

- Reconnect the Merrimack Street retail district to Downtown
- Build a "base layer" of public improvements

# Project principles

- Develop urban moments along Merrimack Street by focusing development energy along the corridor
- Strengthen connection between Downtown, Washington Square, and Main Street
- Improve existing ladder streets and add new streets to drive development (and value) up from the river
- Attract complementary development at a range of scales
- Spread use types and absorption across the district (don't use it up on one or two sites)
- Don't give up on the City's parking pricing program
- Develop a comprehensive phased parking plan to replace the Goecke Deck and accommodate shifts in demand over time