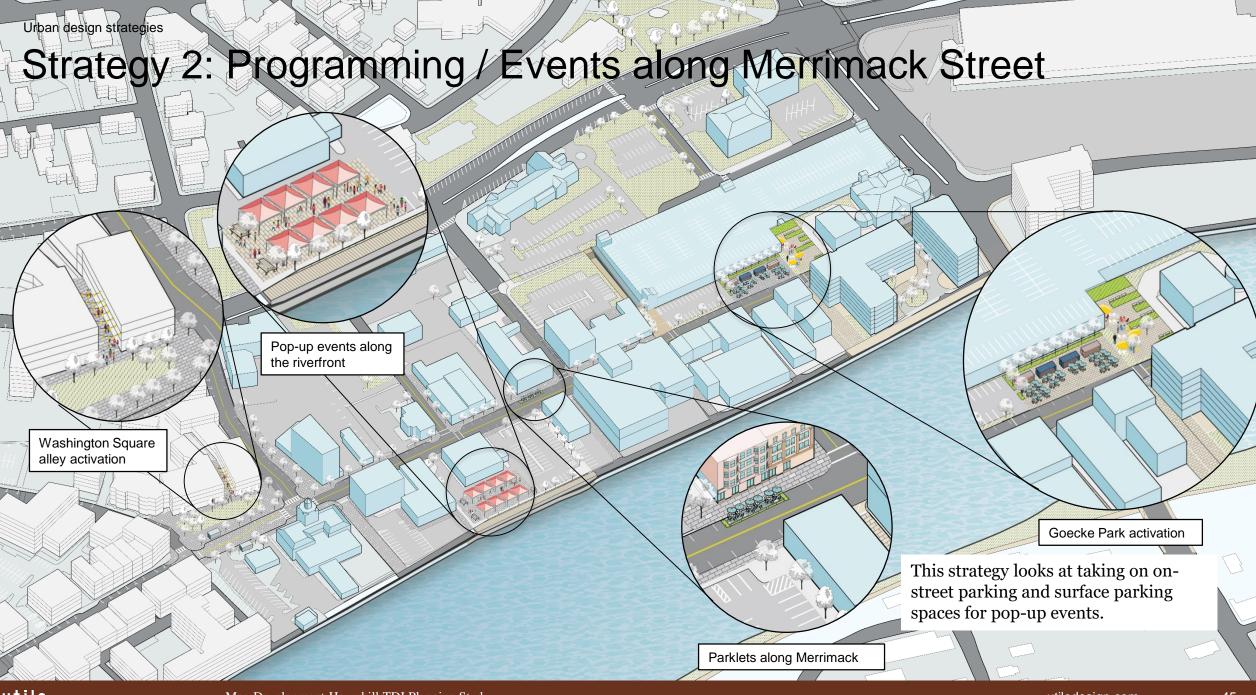

# Strategy 2: Programming / Events along Merrimack Street

Near term placemaking strategy includes activating the riverfront and Goecke Park, and parklets along Merrimack Street. Plaza programming Activate east end of district through flexible/temporary retail spaces Initiate parklet program Extend downtown street festivals to Merrimack St Regular boardwalk-proximate events Activate public alleyway to draw activity to Merrimack St and the river