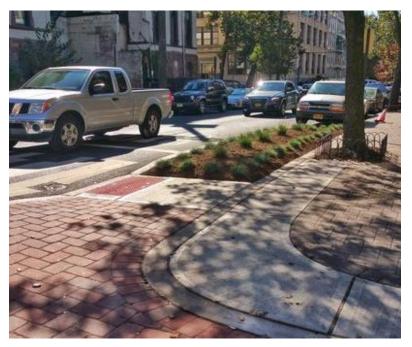

## Curb extensions

Curb extensions help slow turning vehicles and improve pedestrian visibility and safety.

Portland, OR Hoboken, NJ

Seattle, WA