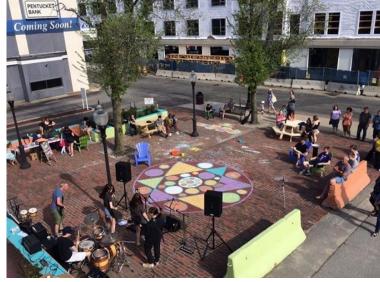

## Programming and Activation: Parklets and Plazas

Plaza activation efforts at Goecke Park, Haverhill MA; Grays Ferry Triangle plaza improvements, Philadelphia, PA; and parklet design Forge Baking Co. in Somerville, MA