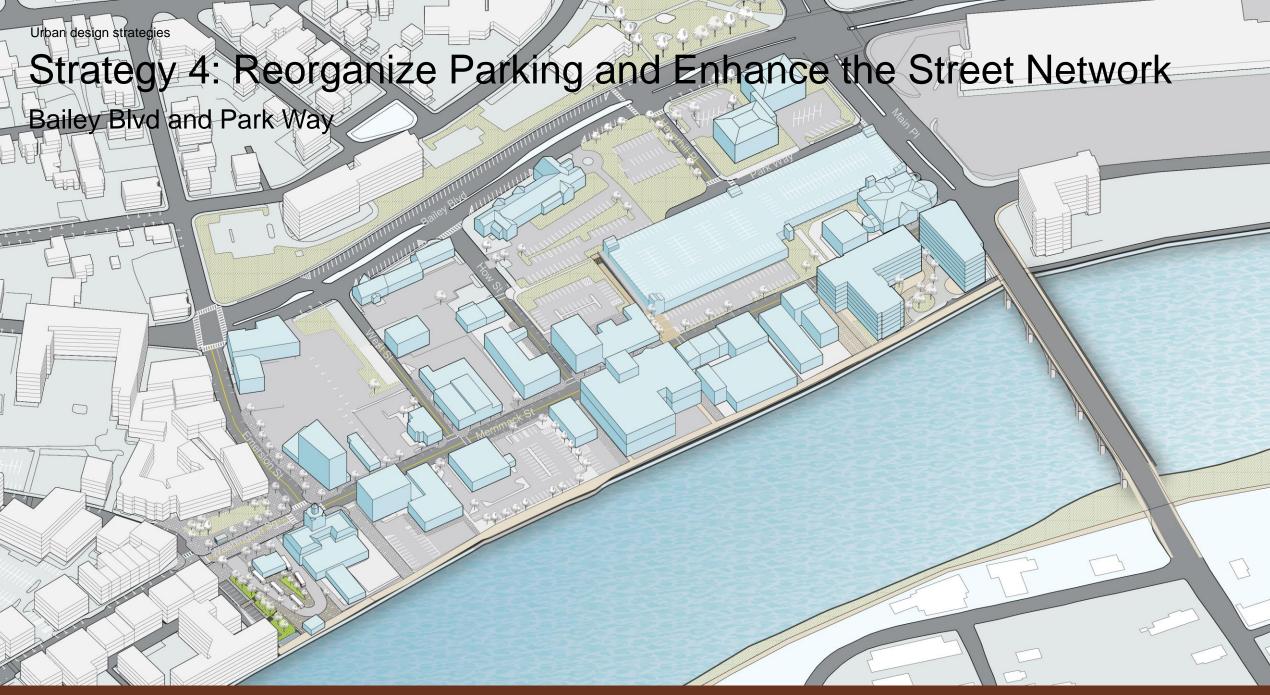

Phase o1 considers the public realm improvements and additional on-street parking at Merrimack Street, Baily Blvd, Haverhill Pl and Park way extension.

Average parking utilization in this district is less than 60%