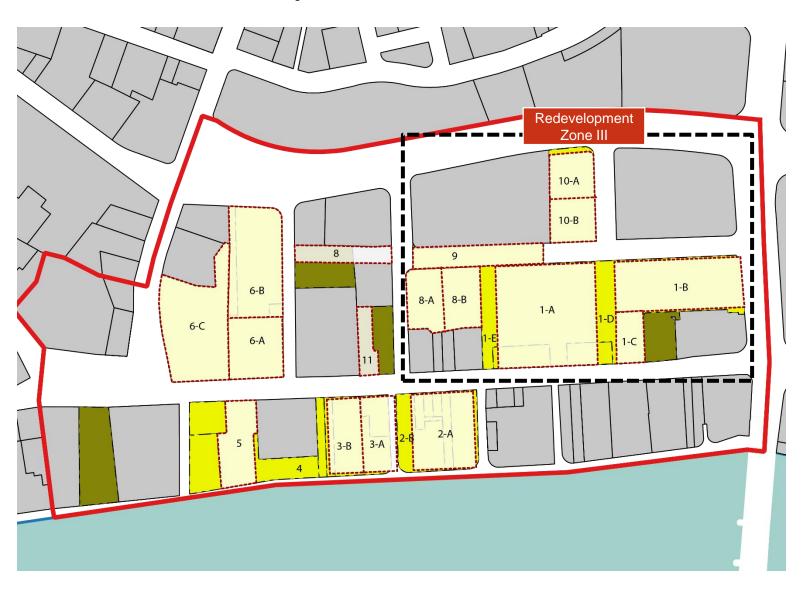

### Redevelopment Zone III: Future Development Parcels

Consolidation of city owned parcels allows for comprehensive development and phasing for this zone

Redevelopment Zone III: Existing

Redevelopment Zone III: Phase 01