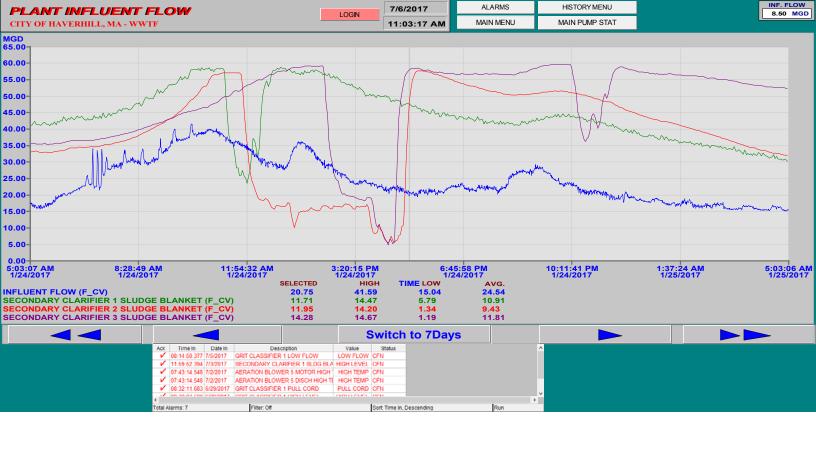

on line, received 12 drums of NaOCI and 12 drums NaOH...loaded/shipped out ~2.5 dozen escum, AM plant checks delayed while attempting to fill dual vacancies on tonite's 3p-11p shift...7a-3p secondary check...AM SCOSG adjustments 98/80 - 55 - 70/95, increased RAS RATES 3.00/3.50 (#by-pass is activated, #3 PWP on-line as lead...ALTERNATE MODE still in LOCAL/MANUAL (?), pum 3-4-1-2. nrp

2:38:00 PM CONTROL\_ROOM increased RAS 3.50/3.75. nrp

### 4:43:00 PM CONTROL\_ROOM

primary check, operating DAF #1, reset HV-1 LOW TEMP alarm on DDC-5 panel, shutting down cen DAF and CENTRIFUGE process lab, pumping primary scum, secondary check...PM SC OSG ADJUS 4872 gallons of NaOCI, secondary by-pass still acvtivated, both STEP SCREENS and WASH PRESS

5:03:00 PM CONTROL\_ROOM pump station check. nrp







bypass start time: bypass stop time: 1/24/2017 7:00am midnite Flow, MG 27 18

SVI MLSS 240 2500

298000

sr oper nrp setting selected, MG 20-28 varied

#### HAVERHILL, MA - WWTP - DAILY LOG Date: 02/25/17 **SENIOR Primary** Secondary **OPERATOR:** Operator: Centrifuge Operator Yes WEATHER: Snowmelt William Paszko Norm Paquette 1st Hi: Lo: Ob: Isaiah Lewis Norm Paquette 2nd Rain: Snow: 3rd Lewis/Paszko Mark Brasier Conditions: artly Cloudy snowcover Mark B PRIMARY SCUM LEVEL: SCREENINGS CARTS: LAB INFLUE Q,Daily Total MAX MIN **Plant Pump Station Grit quty** Old New 55.47 15.17 4.29 4.07 1st 1/2 1 yd3 start/stop times am or 10:40pm 11:40pm 2nd 4.30 4.02 2 Q,byp activated 3rd 4.25 5.09 2/4 Q,byp Status 0.27 Q to 2nd 21.04 Q,bypa 475 PLANT (\*1600) POWER Centrifuge: 12 Mid **PUMP STATION