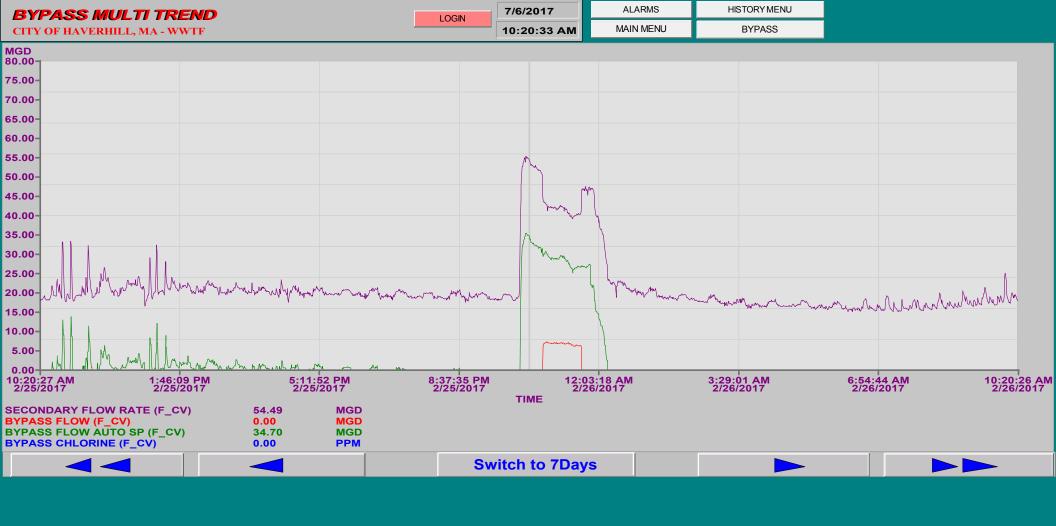

h press again; wp

#### 2:27:00 PM CONTROL ROOM

Primary and Secondary Plant Checks, Operating #1 DAF and #2 Centrifuge, Pump Station Check, C Machine to Clean out #2 Wash Press, Heavy Fog Loads all Day, Step Screen Wash Press #2 Keeps Flushed #2 Septage Pump, Started Solids Lab, Final Readings, IL

### 5:23:00 PM CONTROL\_ROOM

Primary and Secondary Plant Checks, Operating #1 DAF, Shutting Down #2 Centrifuge, GEA Needs Tommorrow, Changed Out Screenings Bag on #1 Step Screen, Changed Out Two Screenings Carts, up with Grease, Finished Solids Lab, IL

### 11:22:00 PM CONTROL\_ROOM

- shut off Plant Boilers; flushed grit pumps; raised Step Screen #1 out of the channel; increased RAS Secondary By-Pass on at 10:40 pm; wp
- 5 11:35:00 PM CONTROL\_ROOM shut down Secondary By-Pass at 11:30 pm; w







date: bypass start time: bypass stop time: 2/25/2017 10:40pm 11:40pm Flow, MG 51 47 SVI 224 MLSS lbs 480 198000 sr oper il/bp setting selected, MG 35

#### HAVERHILL, MA - WWTP - DAILY LOG Date: 03/27/17 **SENIOR Primary** Secondary **OPERATOR:** Operator: Centrifuge Operator Yes WEATHER: Snowmelt William Paszko Kevin Rutledge 1st Hi: 39 Lo: Ob: Norm Paquette Walter Alce kevin Rutledge Norm Paquette 2nd Rain: Snow: Jim Bevelaqua rutledge till 7:00 Waino Waisanen Alce till 4:30 Conditions: Cloudy 3rd snowcover Mark B PRIMARY SCUM LEVEL: SCREENINGS CARTS: LAB INFLUE Q,Daily Total MAX MIN **Plant Pump Station Grit quty** Old New 23.00 58.42 8.53 .82 5.93 2/3 1st 4 yd3 start/stop times am or pm & Q 1:50pm 49 MG 7:50pm 19 MG 0/1 2nd .83 6.30 3 Q,byp inactivated 3rd 4.5 4.55 4 1 Q,byp Stat