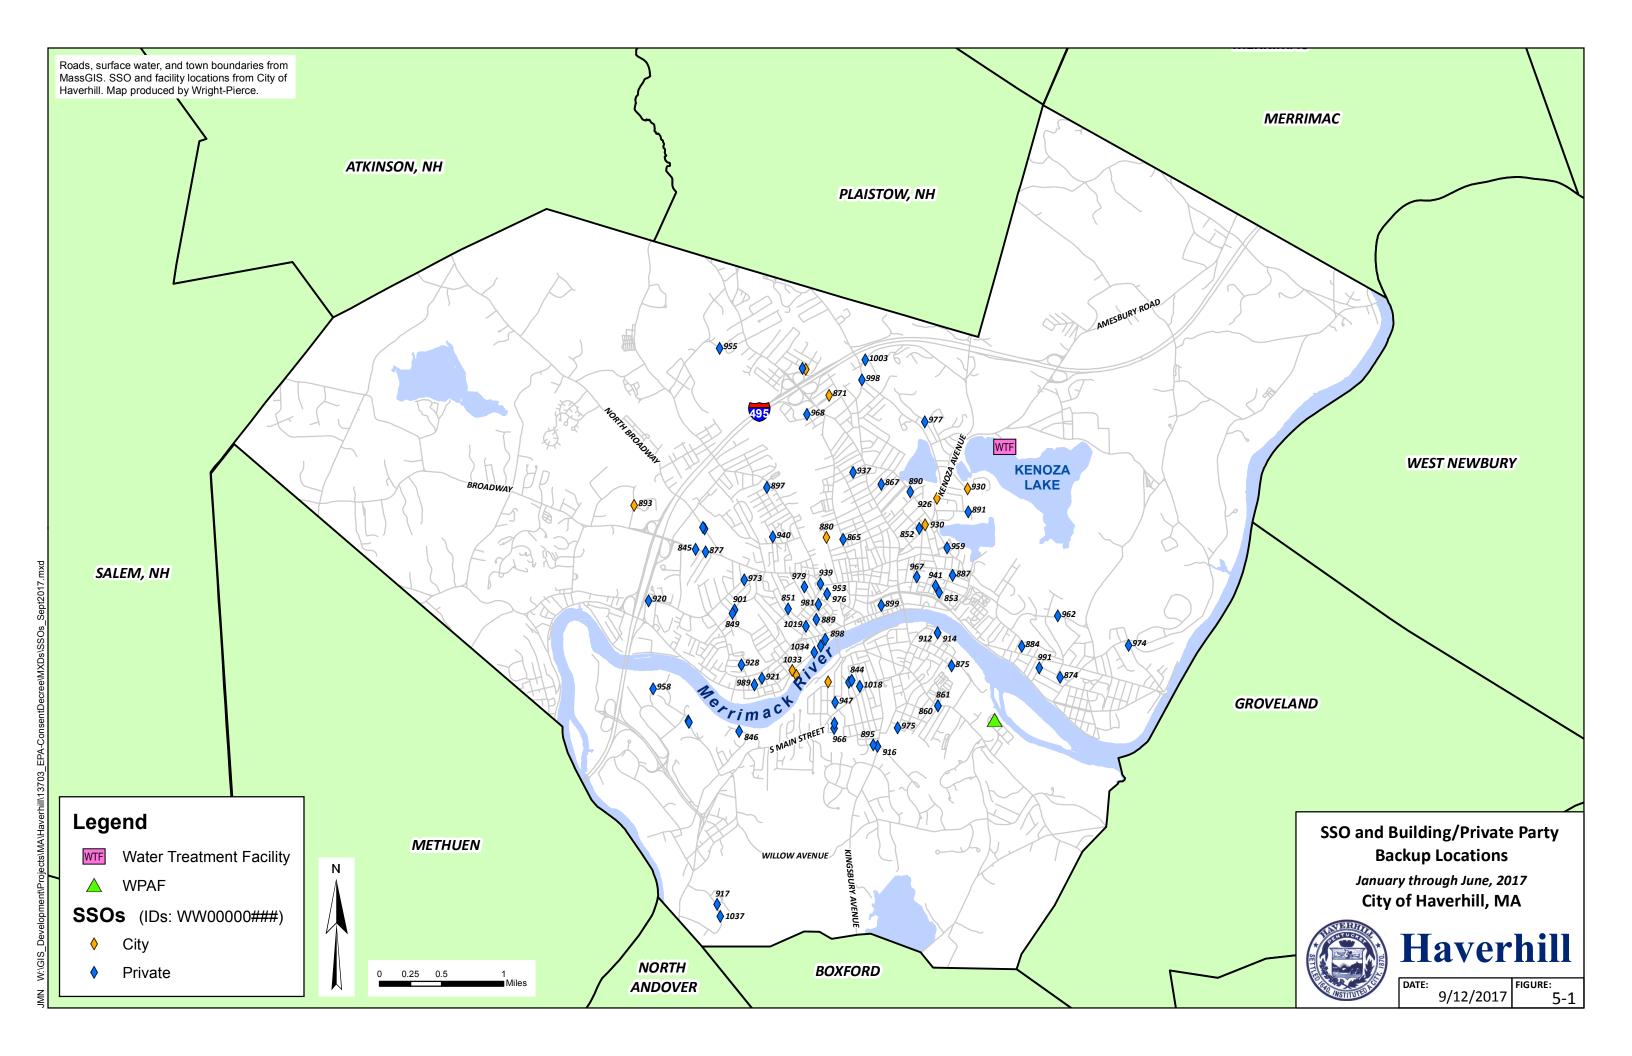

### LIST OF FIGURES

| FIGURE | DESCRIPTION                                     | <b>PAGE</b> |
|--------|-------------------------------------------------|-------------|
|        |                                                 |             |
| 3-1    | SSO AND BUILDING/PRIVATE PARTY BACKUP LOCATIONS |             |
|        | JANUARY THROUGH JUNE 2017                       | 3-6         |