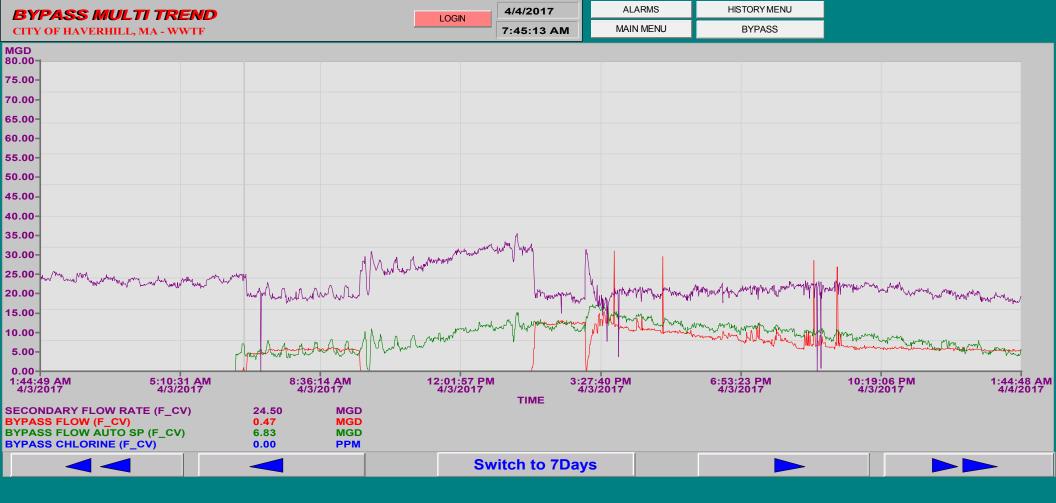

#### TABLE OF CONTENTS

| SECTION | DESCRIPTION                                                      | PAGE |
|---------|------------------------------------------------------------------|------|
| 1       | INTRODUCTION                                                     |      |
| 1       |                                                                  | 1-1  |
|         | 1.1 Background                                                   |      |
|         | 1.2 Report Organization                                          | 1-1  |
|         | 1.3 Certification Statement                                      | 1-2  |
| 2       | IDDE Program                                                     |      |
|         | 2.1 Introduction                                                 | 2-1  |
|         | 2.2 Current Revised Priority Listing                             | 2-1  |
|         | 2.3 IDDE Investigation Progress Reporting                        | 2-3  |
|         | 2.4 Identified Illicit Connections and Current Resolution Status | 2-4  |
| 3       | SSO AND BUILDING PRIVATE PARTY BACKUP EVENTS                     | 3-1  |
| 4       | CONSTRUCTION SITE INSPECTION AND                                 |      |
|         | ENFORCEMENT PROGRAM                                              | 4-1  |
| 5       | GENERAL STATUS                                                   |      |
|         | 5.1 Introduction                                                 | 5-1  |
|         | 5.2 Issues of Noncompliance                                      | 5-2  |
|         | 5.3 Looking Ahead - Six Month Forecast                           | 5-3  |
| 6       | SECONDARY TREATMENT BYPASS                                       |      |
| -       | 6.1 Introduction                                                 | 6-1  |
|         | 6.2 Bypass Events                                                | 6-1  |
|         | 6.3 Rainfall Data                                                | 6-3  |
|         | on immun buttum                                                  | 0 3  |