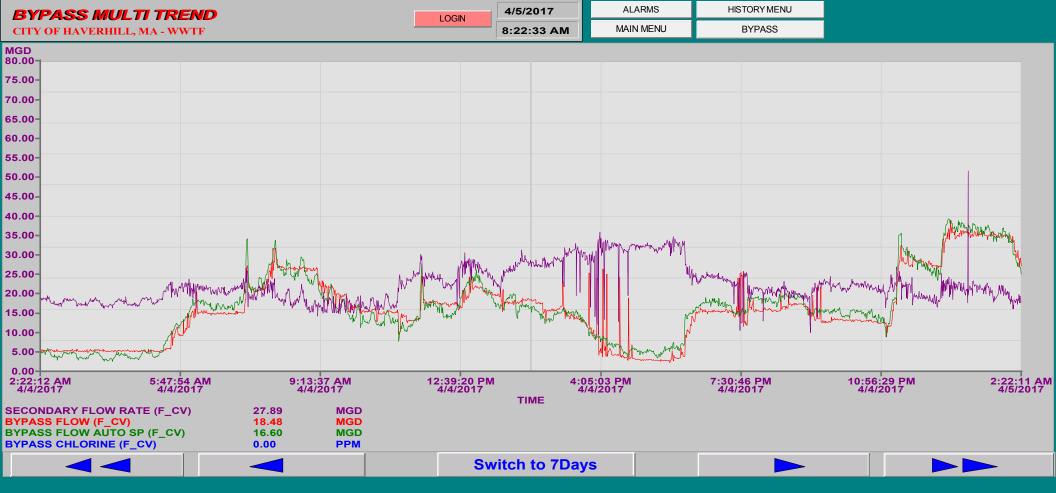

#### TABLE OF CONTENTS

| SECTION | DESCRIPTION                                                      | PAGE |
|---------|------------------------------------------------------------------|------|
| 1       | INTRODUCTION                                                     |      |
| 1       |                                                                  | 1-1  |
|         | 1.1 Background                                                   |      |
|         | 1.2 Report Organization                                          | 1-1  |
|         | 1.3 Certification Statement                                      | 1-2  |
| 2       | IDDE Program                                                     |      |
|         | 2.1 Introduction                                                 | 2-1  |
|         | 2.2 Current Revised Priority Listing                             | 2-1  |
|         | 2.3 IDDE Investigation Progress Reporting                        | 2-3  |
|         | 2.4 Identified Illicit Connections and Current Resolution Status | 2-4  |
| 3       | SSO AND BUILDING PRIVATE PARTY BACKUP EVENTS                     | 3-1  |
| 4       | CONSTRUCTION SITE INSPECTION AND                                 |      |
|         | ENFORCEMENT PROGRAM                                              | 4-1  |
| 5       | GENERAL STATUS                                                   |      |
|         | 5.1 Introduction                                                 | 5-1  |
|         | 5.2 Issues of Noncompliance                                      | 5-2  |
|         | 5.3 Looking Ahead - Six Month Forecast                           | 5-3  |
| 6       | SECONDARY TREATMENT BYPASS                                       |      |
| -       | 6.1 Introduction                                                 | 6-1  |
|         | 6.2 Bypass Events                                                | 6-1  |
|         | 6.3 Rainfall Data                                                | 6-3  |
|         | on immun buttum                                                  | 0 3  |