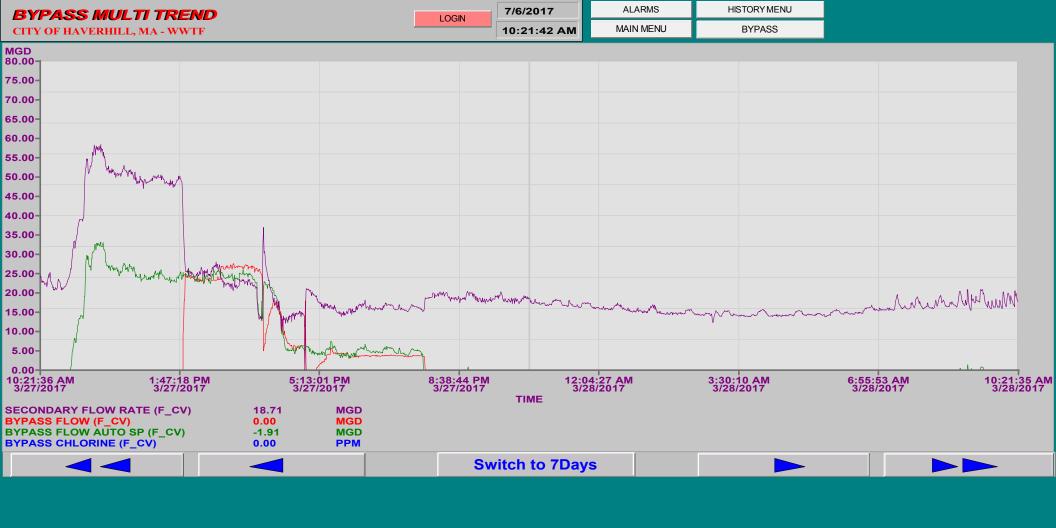

#### TABLE OF CONTENTS

| SECTION | DESCRIPTION                                                      | PAGE |
|---------|------------------------------------------------------------------|------|
| 1       | INTRODUCTION                                                     |      |
| 1       |                                                                  | 1-1  |
|         | 1.1 Background                                                   |      |
|         | 1.2 Report Organization                                          | 1-1  |
|         | 1.3 Certification Statement                                      | 1-2  |
| 2       | IDDE Program                                                     |      |
|         | 2.1 Introduction                                                 | 2-1  |
|         | 2.2 Current Revised Priority Listing                             | 2-1  |
|         | 2.3 IDDE Investigation Progress Reporting                        | 2-3  |
|         | 2.4 Identified Illicit Connections and Current Resolution Status | 2-4  |
| 3       | SSO AND BUILDING PRIVATE PARTY BACKUP EVENTS                     | 3-1  |
| 4       | CONSTRUCTION SITE INSPECTION AND                                 |      |
|         | ENFORCEMENT PROGRAM                                              | 4-1  |
| 5       | GENERAL STATUS                                                   |      |
|         | 5.1 Introduction                                                 | 5-1  |
|         | 5.2 Issues of Noncompliance                                      | 5-2  |
|         | 5.3 Looking Ahead - Six Month Forecast                           | 5-3  |
| 6       | SECONDARY TREATMENT BYPASS                                       |      |
| -       | 6.1 Introduction                                                 | 6-1  |
|         | 6.2 Bypass Events                                                | 6-1  |
|         | 6.3 Rainfall Data                                                | 6-3  |
|         | on immun buttum                                                  | 0 3  |