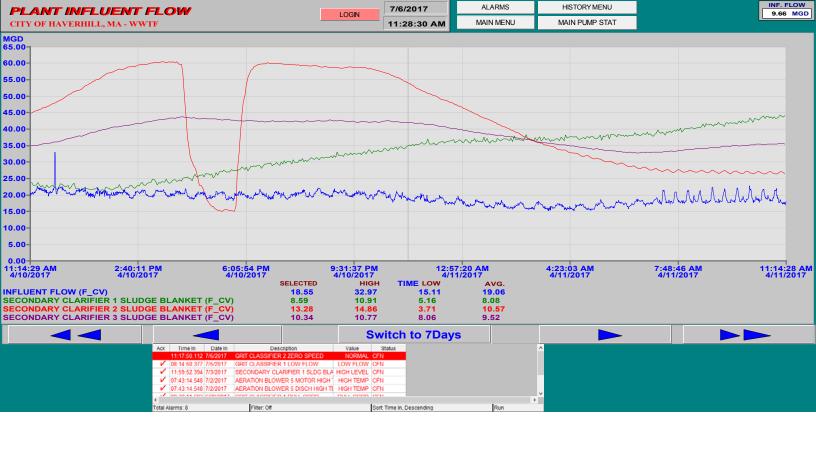

# CITY OF HAVERHILL, MASSACHUSETTS NPDES PERMIT No. MA0101621 CONSENT DECREE

(Civil Action No. 16-11698-IT, 11/10/16)

# COMPLIANCE REPORT No. 2 JANUARY THROUGH JUNE 2017

OCTOBER 2017