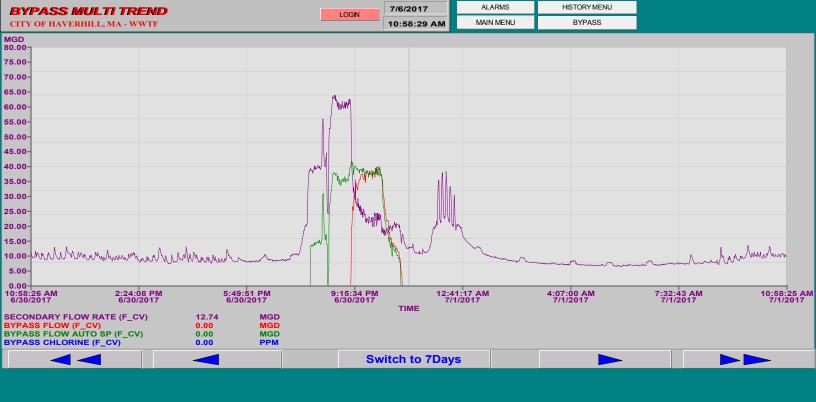

#### TABLE OF CONTENTS

| SECTION | DESCRIPTION                                                      | PAGE |
|---------|------------------------------------------------------------------|------|
| 1       | INTRODUCTION                                                     |      |
| 1       |                                                                  | 1-1  |
|         | 1.1 Background                                                   |      |
|         | 1.2 Report Organization                                          | 1-1  |
|         | 1.3 Certification Statement                                      | 1-2  |
| 2       | IDDE Program                                                     |      |
|         | 2.1 Introduction                                                 | 2-1  |
|         | 2.2 Current Revised Priority Listing                             | 2-1  |
|         | 2.3 IDDE Investigation Progress Reporting                        | 2-3  |
|         | 2.4 Identified Illicit Connections and Current Resolution Status | 2-4  |
| 3       | SSO AND BUILDING PRIVATE PARTY BACKUP EVENTS                     | 3-1  |
| 4       | CONSTRUCTION SITE INSPECTION AND                                 |      |
|         | ENFORCEMENT PROGRAM                                              | 4-1  |
| 5       | GENERAL STATUS                                                   |      |
|         | 5.1 Introduction                                                 | 5-1  |
|         | 5.2 Issues of Noncompliance                                      | 5-2  |
|         | 5.3 Looking Ahead - Six Month Forecast                           | 5-3  |
| 6       | SECONDARY TREATMENT BYPASS                                       |      |
| -       | 6.1 Introduction                                                 | 6-1  |
|         | 6.2 Bypass Events                                                | 6-1  |
|         | 6.3 Rainfall Data                                                | 6-3  |
|         | on immun buttum                                                  | 0 3  |