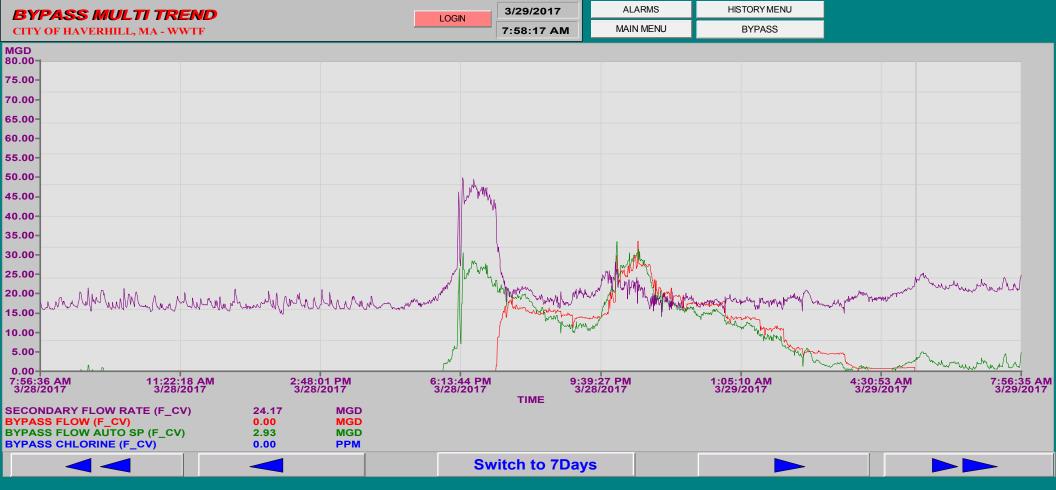

# CITY OF HAVERHILL, MASSACHUSETTS NPDES PERMIT No. MA0101621 CONSENT DECREE

(Civil Action No. 16-11698-IT, 11/10/16)

# COMPLIANCE REPORT No. 2 JANUARY THROUGH JUNE 2017

OCTOBER 2017