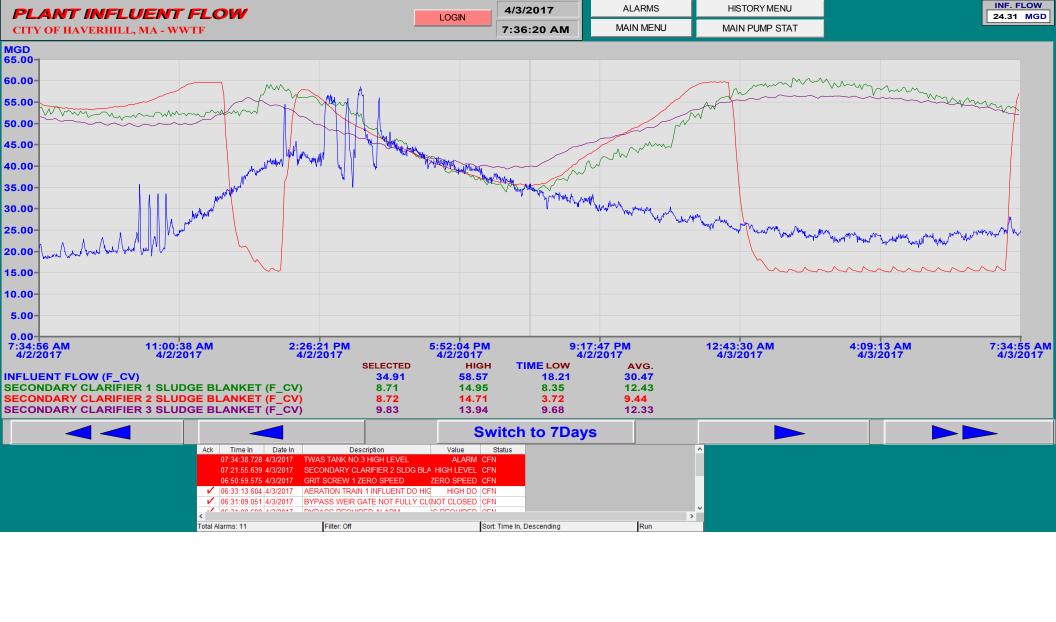

#### TABLE OF CONTENTS

| SECTION | DESCRIPTION                                                      | PAGE |
|---------|------------------------------------------------------------------|------|
| 1       | INTRODUCTION                                                     |      |
| 1       |                                                                  | 1-1  |
|         | 1.1 Background                                                   |      |
|         | 1.2 Report Organization                                          | 1-1  |
|         | 1.3 Certification Statement                                      | 1-2  |
| 2       | IDDE Program                                                     |      |
|         | 2.1 Introduction                                                 | 2-1  |
|         | 2.2 Current Revised Priority Listing                             | 2-1  |
|         | 2.3 IDDE Investigation Progress Reporting                        | 2-3  |
|         | 2.4 Identified Illicit Connections and Current Resolution Status | 2-4  |
| 3       | SSO AND BUILDING PRIVATE PARTY BACKUP EVENTS                     | 3-1  |
| 4       | CONSTRUCTION SITE INSPECTION AND                                 |      |
|         | ENFORCEMENT PROGRAM                                              | 4-1  |
| 5       | GENERAL STATUS                                                   |      |
|         | 5.1 Introduction                                                 | 5-1  |
|         | 5.2 Issues of Noncompliance                                      | 5-2  |
|         | 5.3 Looking Ahead - Six Month Forecast                           | 5-3  |
| 6       | SECONDARY TREATMENT BYPASS                                       |      |
| -       | 6.1 Introduction                                                 | 6-1  |
|         | 6.2 Bypass Events                                                | 6-1  |
|         | 6.3 Rainfall Data                                                | 6-3  |
|         | on immun buttum                                                  | 0 3  |