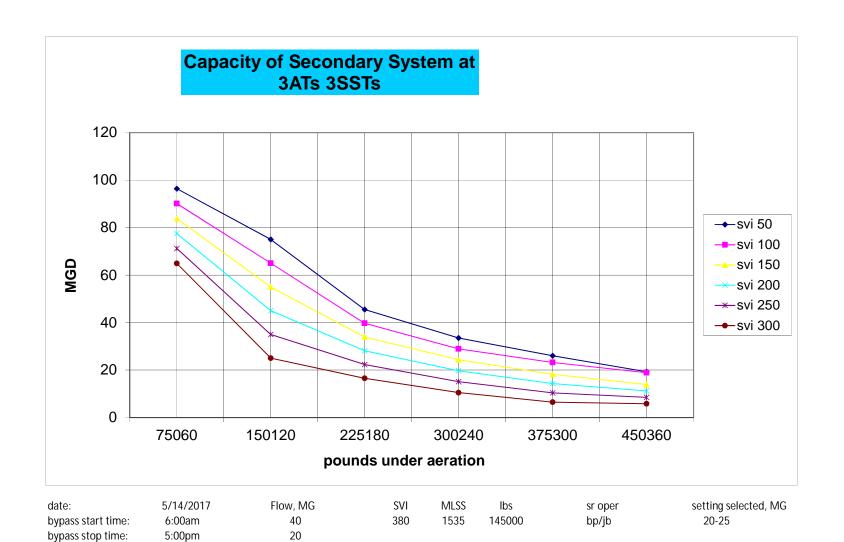

#### TABLE OF CONTENTS

| SECTION | DESCRIPTION                                                      | PAGE |
|---------|------------------------------------------------------------------|------|
| 1       | INTRODUCTION                                                     |      |
| 1       |                                                                  | 1-1  |
|         | 1.1 Background                                                   |      |
|         | 1.2 Report Organization                                          | 1-1  |
|         | 1.3 Certification Statement                                      | 1-2  |
| 2       | IDDE Program                                                     |      |
|         | 2.1 Introduction                                                 | 2-1  |
|         | 2.2 Current Revised Priority Listing                             | 2-1  |
|         | 2.3 IDDE Investigation Progress Reporting                        | 2-3  |
|         | 2.4 Identified Illicit Connections and Current Resolution Status | 2-4  |
| 3       | SSO AND BUILDING PRIVATE PARTY BACKUP EVENTS                     | 3-1  |
| 4       | CONSTRUCTION SITE INSPECTION AND                                 |      |
|         | ENFORCEMENT PROGRAM                                              | 4-1  |
| 5       | GENERAL STATUS                                                   |      |
|         | 5.1 Introduction                                                 | 5-1  |
|         | 5.2 Issues of Noncompliance                                      | 5-2  |
|         | 5.3 Looking Ahead - Six Month Forecast                           | 5-3  |
| 6       | SECONDARY TREATMENT BYPASS                                       |      |
| -       | 6.1 Introduction                                                 | 6-1  |
|         | 6.2 Bypass Events                                                | 6-1  |
|         | 6.3 Rainfall Data                                                | 6-3  |
|         | on immun buttum                                                  | 0 3  |

### TABLE OF CONTENTS (CONTINUED)

| 7          | CMOM-CORRECTIVE ACTION PLAN                                                            |             |
|------------|----------------------------------------------------------------------------------------|-------------|
|            | 7.1 Introduction                                                                       | 7-1         |
|            | 7.2 CMOM Corrective Actions                                                            | 7-1         |
|            | 7.3 Additional CMOM-Related Activities                                                 | 7-1         |
| APPENDIO   | <u>CES</u>                                                                             |             |
| A          | MAINTSTAR GENERATED WORK ORDERS -                                                      |             |
|            | OUTFALL INSPECTIONS                                                                    |             |
| В          | MAINTSTAR GENERATED WORK ORDERS -                                                      |             |
|            | OUTFALL INVESTIGATIONS                                                                 |             |
| C          | SECONDARY TREATMENT BYPASS EVENT INFORMATION                                           |             |
|            | LIST OF TABLES                                                                         |             |
| TABLE      | DESCRIPTION                                                                            | PAGE        |
| 2.1        |                                                                                        |             |
| 2-1        | PRIORITIZED LIST OF OUTFALL                                                            | 2.2         |
| 2.2        | SUB-AREA INVESTIGATIONS                                                                | 2-2         |
| 2-2        | SUMMARY OF IDDE INVESTIGATIONS OF SYSTEMS WITH POTENTIAL ILLICIT CONNECTIONS BY BASIN. | 2-5         |
| 2-3        | SUMMARY OF ILLICIT DISCHARGES IDENTIFIED                                               | 2-3         |
| 2-3        | BY BASIN AND CURRENT STATUS                                                            |             |
|            | (JANUARY THROUGH JUNE 2017)                                                            | 2-7         |
| 3-1        | SANITARY SEWER OVERFLOW EVENTS                                                         | 2-1         |
| 3-1        | JANUARY THROUGH JUNE 2017                                                              | 3-2         |
| 3-2        | BUILDING/PRIVATE PARTY BACKUP EVENTS                                                   | 3-2         |
| 3-2        | JANUARY THROUGH JUNE 2017                                                              | 3-3         |
| 5-1        | SUBMISSIONS WITHIN CURRENT REPORTING PERIOD                                            | 5-3<br>5-1  |
| 5-2        | CMOM-RELATED ACTIONS THAT OCCURRED DURING                                              | <i>J</i> -1 |
| 3 2        | REPORTING PERIODS 1 AND 2                                                              |             |
|            | (JULY 2016 THROUGH JUNE 207)                                                           | 5-3         |
| 5-3        | FUTURE DELIVERABLES DURING THE PROCEEDING                                              | 3 3         |
|            | REPORTING PERIOD (JULY THROUGH DECEMBER 2017)                                          | 5-4         |
| 6-1        | SECONDARY TREATMENT BYPASS EVENTS                                                      | 6-2         |
| 6-2        | WPAF MONTHLY TOTAL SUSPENDED SOLIDS (TSS)                                              |             |
| 5 <b>2</b> | SURPLUS & DEFICITS                                                                     | 6-5         |
| 7-1        | CMOM CORRECTIVE ACTION PLAN & STATUS                                                   | 7-2         |
| 7-2        | CMOM-RELATED ACTIVITIES THAT OCCURRED DURING                                           |             |
|            | REPORTING PERIODS 1 AND 2                                                              |             |
|            | (JULY 2016 THROUGH JUNE 2017)                                                          | 7-4         |