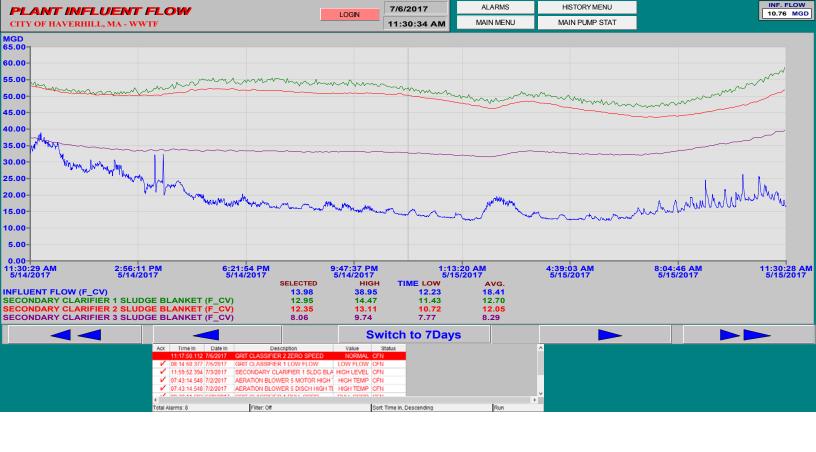

#### TABLE OF CONTENTS

| SECTION | DESCRIPTION                                                      | PAGE |
|---------|------------------------------------------------------------------|------|
| 1       | INTRODUCTION                                                     |      |
| 1       |                                                                  | 1-1  |
|         | 1.1 Background                                                   |      |
|         | 1.2 Report Organization                                          | 1-1  |
|         | 1.3 Certification Statement                                      | 1-2  |
| 2       | IDDE Program                                                     |      |
|         | 2.1 Introduction                                                 | 2-1  |
|         | 2.2 Current Revised Priority Listing                             | 2-1  |
|         | 2.3 IDDE Investigation Progress Reporting                        | 2-3  |
|         | 2.4 Identified Illicit Connections and Current Resolution Status | 2-4  |
| 3       | SSO AND BUILDING PRIVATE PARTY BACKUP EVENTS                     | 3-1  |
| 4       | CONSTRUCTION SITE INSPECTION AND                                 |      |
|         | ENFORCEMENT PROGRAM                                              | 4-1  |
| 5       | GENERAL STATUS                                                   |      |
|         | 5.1 Introduction                                                 | 5-1  |
|         | 5.2 Issues of Noncompliance                                      | 5-2  |
|         | 5.3 Looking Ahead - Six Month Forecast                           | 5-3  |
| 6       | SECONDARY TREATMENT BYPASS                                       |      |
| -       | 6.1 Introduction                                                 | 6-1  |
|         | 6.2 Bypass Events                                                | 6-1  |
|         | 6.3 Rainfall Data                                                | 6-3  |
|         | on immun buttum                                                  | 0 3  |