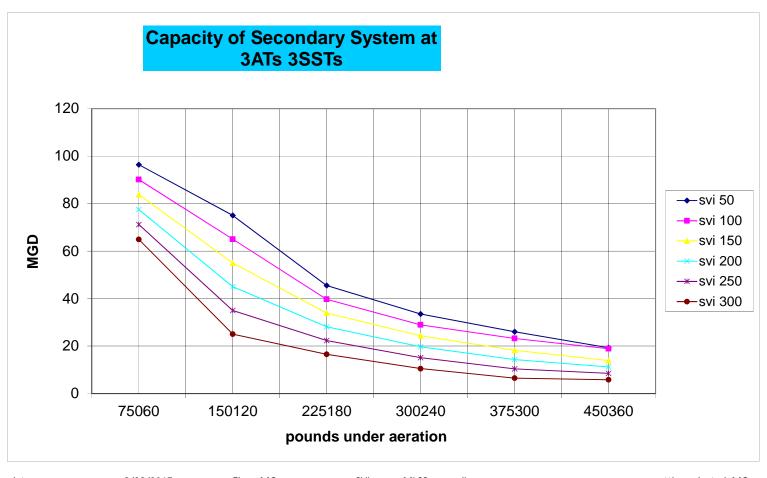

BAR RACK appears to be running non-stop again, WIMS event for 3p-11p and 11p-7am, flushing #1 GRIT PUMP and BACKFLUSHING into GRIT TRAIN #1, to #1 SCUM WELL...#2 SECONDARY PUMP now pumping down both SECONDARY SCUM WELLS 8AM to vac off FOG BLANKETS on all 3 SC's and FOG BUILD-UP in SE CHANNEL, lowered RAS range

### 3:54:00 PM CONTROL\_ROOM

Primary and secondary plant checks - Started solids lab - Unplugged center well spray nozzles - Pun event - Adjusting secondary clarifier spay nozzles - Adjusting clarifier gates and RAS accordingly ----

### 8:25:00 PM CONTROL\_ROOM

#### comments logbook for 3/29/2017 7/6/2017 11:38:06 AM









bypass start time: 1:5
bypass stop time: 7:5

3/2//2017 1:50pm 7:50pm Flow, MG 49 19

SVI 360 MLSS lbs 2120 146000

sr oper nrp/jb setting selected, MG 25



date: bypass start time: bypass stop time: 3/28/2017 7:05pm 5:20am 3/29/2017

Flow, MG 43 29/2017 23 SVI MLSS lbs 274 2210 192000

sr oper jb/il/bp setting selected, MG 20

#### HAVERHILL, MA - WWTP - DAILY LOG 04/01/17 Date: **SENIOR Primary** Secondary **OPERATOR:** Operator: Centrifuge Operator WEATHER: Snowmelt Kevin Rutledge 1st Isaiah Lewis Hi: 39 Lo: Ob: William Paszko 2nd Rain: 1.32 Snow: 2.0 3rd Pas/Lewis Conditions: Sleet snowcover Mark B PRIMARY SCUM LEVEL: SCREENINGS CARTS: LAB Q,Daily Total MAX MIN INFLUE **Plant Pump Station Grit quty** Old New 38.56 15.18 3.72 6.28 23.86 1st 7 yd3 start/stop times am or pm & Q 1:20 pm 7:30pm 2nd 3.70 5.76 1 Q,byp activated 3rd 3.68 9.48 1/2 Q,byp Status 2.91 Q to 2nd 20.95 Q,bypa 35 PLANT (\*1600) POWER Centrifuge: 12 Mid **PUMP STATION (\