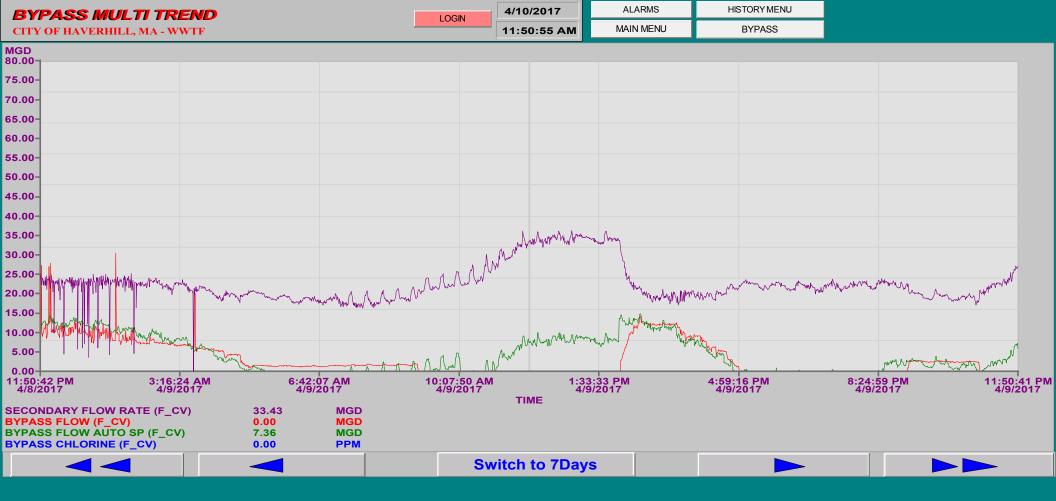

ck River elevation has remain about the same (LIT-140 at 9.8'), influent flow now near and b with the treatment plant flows.

#### 12:45:00 PM PJESSEL

WWTP flow 18 MGD at 6:44 AM LIT-140 9.7 now LIT-140 10.5 Flow over 30 MGD Middlesex CSO rigate nut to attempt to close tomorrow. hopefully LIT-140 will below 9.5 So I stand corrected Norm and

# 2:18:00 PM CONTROL\_ROOM

Primary and Secondary Plant Check, Operating #1 DAF, Bypass off @ 9am, Reset TWAS Blower #2 Inlet Gate to approx 50% to Balance flow, Reset Primary Scum, Pump 1b will not Pump WO #12924, Remove Build Up, Finished Blend, Flushed TPS Pumps, SC Gate Adjustments, Started DAF Solids I Out Screenings Cart on Step Screen #1, Final Readings, IL

# 5:21:00 PM CONTROL\_ROOM

5 Plant Checks, Finished Solids Lab, Shutting Down #1 DAF





#### HAVERHILL, MA - WWTP - DAILY LOG Date: 04/10/17 **SENIOR Primary** Secondary **OPERATOR:** Operator: Centrifuge Operator WEATHER: Snowmelt Norm Paquette **Paquette** 1st Norm Paquette Walter Alce Hi: Lo: Ob: Jim Bevelaqua Alce 2nd Rutledge Rain: Snow: Jbev / Paszko Waino Waisanen Conditions: 3rd snowcover PRIMARY SCUM LEVEL: SCREENINGS CARTS: LAB Q,Daily Total MAX MIN **Plant** INFLUE Old **Pump Station Grit quty** New 33.65 17.04 0.28 7.22 20.77 1st yd3 start/stop times am or pm & Q 2nd .38 5.37 1 Q,byp 3rd .38 6.50 1 Q,byp Status 1.00 Q to 2nd 19.77 Q,bypa 579 PLANT (\*1600) POWER Centrifuge: 12 Mid **PUMP STATION (\*450) POWER** 5510 KW (06) Start 1st \_\_\_\_\_KW(06) \_\_\_\_KVA( End 1st KVA (06) Primary: 12 Mid 2636 End 2rd KVA (06) KW (06 Start 2nd\_\_\_\_KW(06) \_\_\_ KVA(