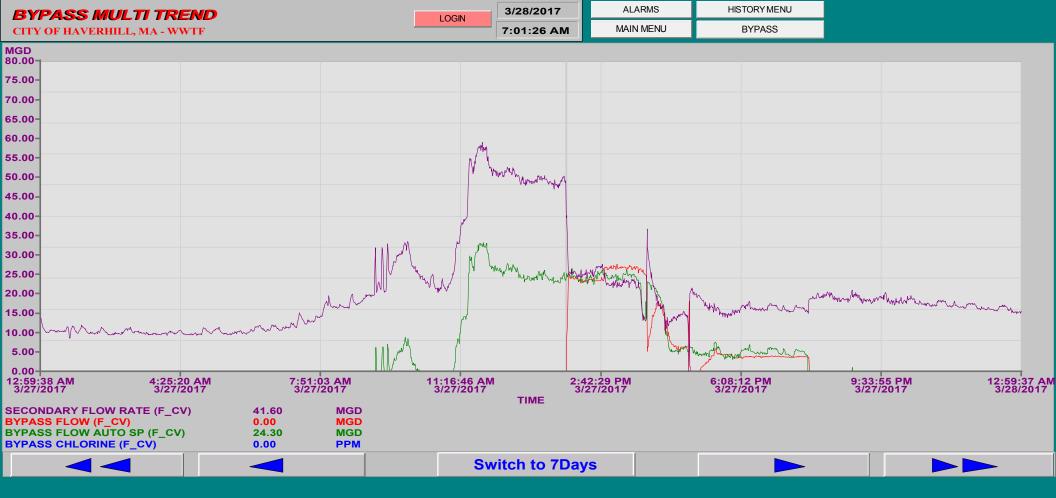

#### TABLE OF CONTENTS

| SECTION | DESCRIPTION                                                      | PAGE |
|---------|------------------------------------------------------------------|------|
| 1       | INTRODUCTION                                                     |      |
| 1       |                                                                  | 1-1  |
|         | 1.1 Background                                                   |      |
|         | 1.2 Report Organization                                          | 1-1  |
|         | 1.3 Certification Statement                                      | 1-2  |
| 2       | IDDE Program                                                     |      |
|         | 2.1 Introduction                                                 | 2-1  |
|         | 2.2 Current Revised Priority Listing                             | 2-1  |
|         | 2.3 IDDE Investigation Progress Reporting                        | 2-3  |
|         | 2.4 Identified Illicit Connections and Current Resolution Status | 2-4  |
| 3       | SSO AND BUILDING PRIVATE PARTY BACKUP EVENTS                     | 3-1  |
| 4       | CONSTRUCTION SITE INSPECTION AND                                 |      |
|         | ENFORCEMENT PROGRAM                                              | 4-1  |
| 5       | GENERAL STATUS                                                   |      |
|         | 5.1 Introduction                                                 | 5-1  |
|         | 5.2 Issues of Noncompliance                                      | 5-2  |
|         | 5.3 Looking Ahead - Six Month Forecast                           | 5-3  |
| 6       | SECONDARY TREATMENT BYPASS                                       |      |
| -       | 6.1 Introduction                                                 | 6-1  |
|         | 6.2 Bypass Events                                                | 6-1  |
|         | 6.3 Rainfall Data                                                | 6-3  |
|         | on immun buttum                                                  | 0 3  |