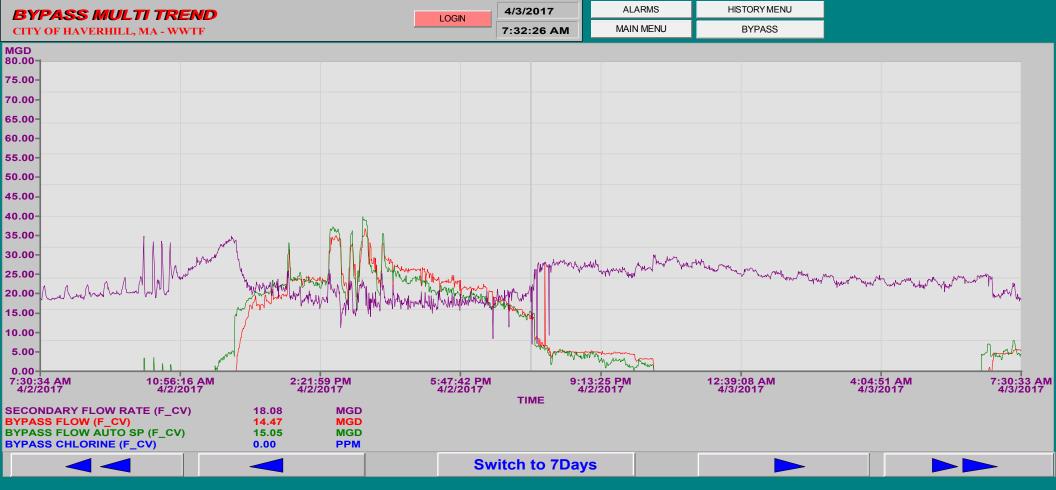

around out side ring, 35 MGD - Called in station, high vibration and cone valveJbev                                                  |
| 4 | 2:12:00 PM CONTROL_ROOM Plant checks - Bypassing - Operating primary scum troughs manually=Jbev                                                                                                                      |
| 5 | 4:05:00 PM CONTROL_ROOM Zero flow from #1 grit pump, flushed and regained flow - Unable to keep #1 WWpump running, keep WW pump and cone valve many times to keep it running, #1 WW pump is now on standby, #2 2nd I |
| 6 | 10:35:00 PM CONTROL_ROOM Plant Checks, Unplugged #3 SC Scum Trough, Flushing Grit Pump throughout the Shift, Scheduled and Grit Problems, Out of Bypass at 10:30 pm, Final Readings, IL                              |







date:
bypass start time:
bypass stop time:

4/2/2017 12:15pm 10:30pm Flow, MG 33.5 27.5 SVI MLSS 600 1565

215000

sr oper jb/il setting selected, MG 20 BYPASS EVENT: 2017-07

#### HAVERHILL, MA - WWTP - DAILY LOG 04/03/17 Date: **SENIOR Primary** Secondary **OPERATOR:** Operator: Centrifuge Operator Yes WEATHER: Snowmelt Waino Waisanen 1st Isaiah Lewis Walter Alce Hi: 56 Lo: Ob: Norm Paquette Norm Paquette Walter Alce Kevin Rutledge 2nd Rain: Snow: Jim Bevelaqua Waino Waisanen Conditions: Clear 3rd snowcover Mark B PRIMARY SCUM LEVEL: SCREENINGS CARTS: LAB Q,Daily Total MAX MIN INFLUE Old **Plant Pump Station Grit quty** New 35.84 19.84 3.59 4.76 2 1st yd3 start/stop times am or pm & Q 6:30 am 2 2nd 3.61 9.40 Q,byp 2 3rd 4.5 6.5 Q,byp Status 4.37 Q to 2nd 22.78 Q,bypa 464 PLANT (\*1