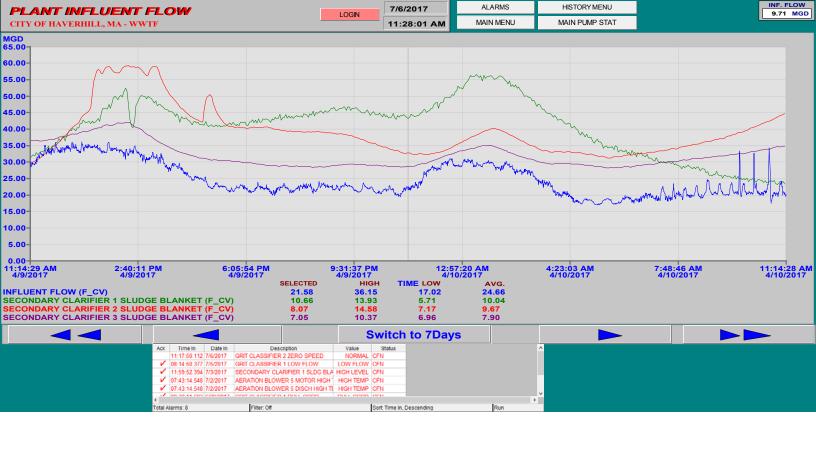

River elevation has remain about the same (LIT-140 at 9.8'), influent flow now near and b with the treatment plant flows.

#### 12:45:00 PM PJESSEL

WWTP flow 18 MGD at 6:44 AM LIT-140 9.7 now LIT-140 10.5 Flow over 30 MGD Middlesex CSO rigate nut to attempt to close tomorrow. hopefully LIT-140 will below 9.5 So I stand corrected Norm and

# 2:18:00 PM CONTROL\_ROOM

Primary and Secondary Plant Check, Operating #1 DAF, Bypass off @ 9am, Reset TWAS Blower #2 Inlet Gate to approx 50% to Balance flow, Reset Primary Scum, Pump 1b will not Pump WO #12924, Remove Build Up, Finished Blend, Flushed TPS Pumps, SC Gate Adjustments, Started DAF Solids I Out Screenings Cart on Step Screen #1, Final Readings, IL

# 5:21:00 PM CONTROL\_ROOM

5 Plant Checks, Finished Solids Lab, Shutting Down #1 DAF





#### HAVERHILL, MA - WWTP - DAILY LOG Date: 04/10/17 **SENIOR Primary** Secondary **OPERATOR:** Operator: Centrifuge Operator WEATHER: Snowmelt Norm Paquette **Paquette** 1st Norm Paquette Walter Alce Hi: Lo: Ob: Jim Bevelaqua Alce 2nd Rutledge Rain: Snow: Jbev / Paszko Waino Waisanen Conditions: 3rd snowcover PRIMARY SCUM LEVEL: SCREENINGS CARTS: LAB Q,Daily Total MAX MIN **Plant** INFLUE Old **Pump Station Grit quty** New 33.65 17.04 0.28 7.22 20.77 1st yd3 start/stop times am or pm & Q 2nd .38 5.37 1 Q,byp 3rd .38 6.50 1 Q,byp Status 1.00 Q to 2nd 19.77 Q,bypa 579 PLANT (\*1600) POWER Centrifuge: 12 Mid **PUMP STATION (\*450) POWER** 5510 KW (06) Start 1st \_\_\_\_\_KW(06) \_\_\_\_KVA( End 1st KVA (06) Primary: 12 Mid 2636 End 2rd KVA (06) KW (06 Start 2nd\_\_\_\_KW(06) \_\_\_ KVA( Se