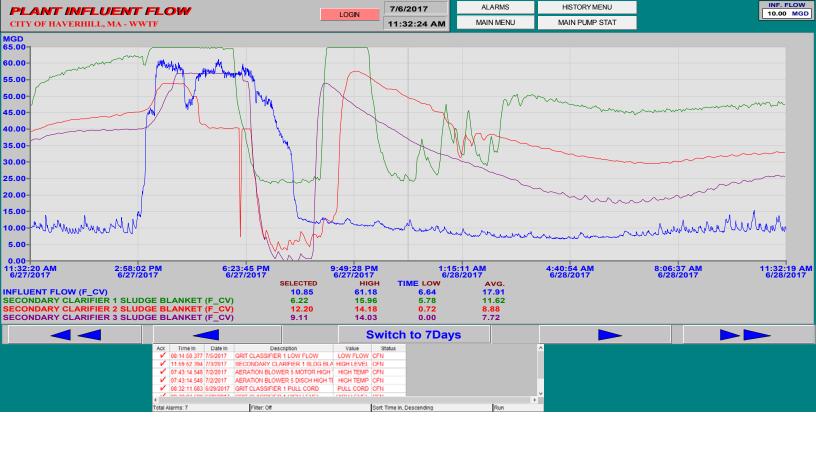

#### TABLE OF CONTENTS

| SECTION | DESCRIPTION                                                      | PAGE |
|---------|------------------------------------------------------------------|------|
| 1       | INTRODUCTION                                                     |      |
| 1       |                                                                  | 1-1  |
|         | 1.1 Background                                                   |      |
|         | 1.2 Report Organization                                          | 1-1  |
|         | 1.3 Certification Statement                                      | 1-2  |
| 2       | IDDE Program                                                     |      |
|         | 2.1 Introduction                                                 | 2-1  |
|         | 2.2 Current Revised Priority Listing                             | 2-1  |
|         | 2.3 IDDE Investigation Progress Reporting                        | 2-3  |
|         | 2.4 Identified Illicit Connections and Current Resolution Status | 2-4  |
| 3       | SSO AND BUILDING PRIVATE PARTY BACKUP EVENTS                     | 3-1  |
| 4       | CONSTRUCTION SITE INSPECTION AND                                 |      |
|         | ENFORCEMENT PROGRAM                                              | 4-1  |
| 5       | GENERAL STATUS                                                   |      |
|         | 5.1 Introduction                                                 | 5-1  |
|         | 5.2 Issues of Noncompliance                                      | 5-2  |
|         | 5.3 Looking Ahead - Six Month Forecast                           | 5-3  |
| 6       | SECONDARY TREATMENT BYPASS                                       |      |
| -       | 6.1 Introduction                                                 | 6-1  |
|         | 6.2 Bypass Events                                                | 6-1  |
|         | 6.3 Rainfall Data                                                | 6-3  |
|         | on immun buttum                                                  | 0 3  |