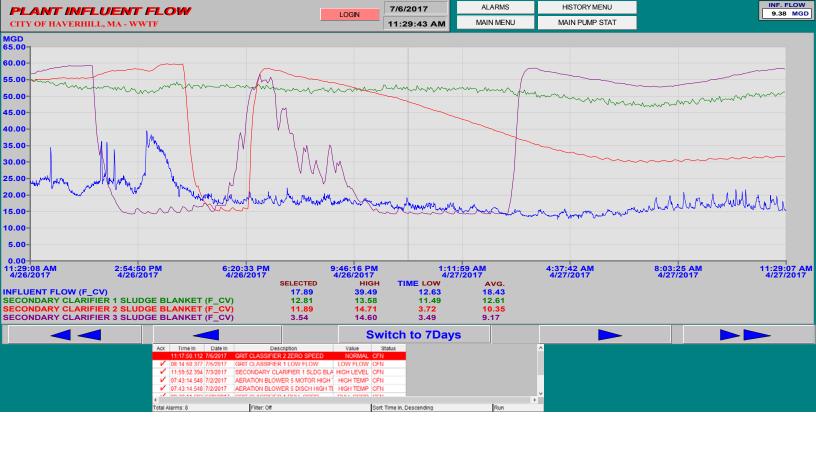

# CITY OF HAVERHILL, MASSACHUSETTS NPDES PERMIT No. MA0101621 CONSENT DECREE

(Civil Action No. 16-11698-IT, 11/10/16)

# COMPLIANCE REPORT No. 2 JANUARY THROUGH JUNE 2017

OCTOBER 2017