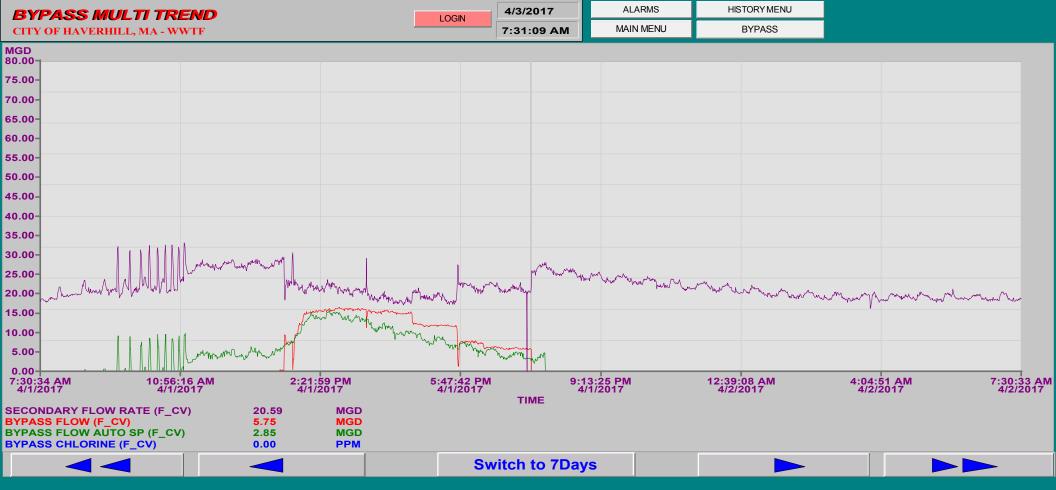

nplugged SC #1 and #3 Scum Troughs, SC gat Adjustments, Maint in for S

## 4:41:00 PM CONTROL\_ROOM

plant checks; operating DAF #1 thru the shift; Maintenance in for snow removal; placed bar racks in SC's; M Brasier completing weekend lab work; INF flow and snow fall are increasing thru the day; and completed DAF lab work; placed Secondary By-Pass on line at 1:20 pm, could not operate by-p gate will not operate correctly in auto; increased hypo dosage to 1.30 mg/l as per by-pass memo, .6 where needed; changed screenings cart; Maintenance done snow removal at 3 pm, and collections

5:38:00 PM CONTROL\_ROOM 3 shut down DAF #1 at 5:30 pm, near full TWAS tanks; wp

## 7:54:00 PM CONTROL\_ROOM

4

Plant Checks, Shut off Bypass @ 7:30pm, Shoveled out and closed entrance Gates, SC gate adjustr







bypass start time:
bypass stop time:

4/1/2017 1:25pm 7:30pm Flow, MG 29 26 SVI MLSS 450 2040 lbs 196000 sr oper bp setting selected, MG 20 BYPASS EVENT: 2017-06

#### HAVERHILL, MA - WWTP - DAILY LOG 04/02/17 Date: **SENIOR Primary** Secondary **OPERATOR:** Operator: Centrifuge Operator Yes WEATHER: Snowmelt 1st Isaiah Lewis Hi: 35 Lo: Ob: Jim Bevelaqua 2nd Rain: 0.89 Snow: 4.0 3rd Jbev / Lewis Conditions: Cloudy snowcover Mark B PRIMARY SCUM LEVEL: SCREENINGS CARTS: LAB INFLUE Q,Daily Total MAX MIN **Plant Pump Station Grit quty** Old New 59.34 29.13 16.16 3.65 4.19 2 1st yd3 start/stop times am or pm & Q 12:30 pm 10:30 pm 2 2nd 3.5 7.54 1 Q,byp 3rd 3.5 8.50 Q,byp Status 7.42 Q to 2nd 21.71 Q,bypa 37 PLANT (\*1600) POWER Centrifuge: 12 Mid **PUMP STATION (\*450) POWER** 4576 KW (06