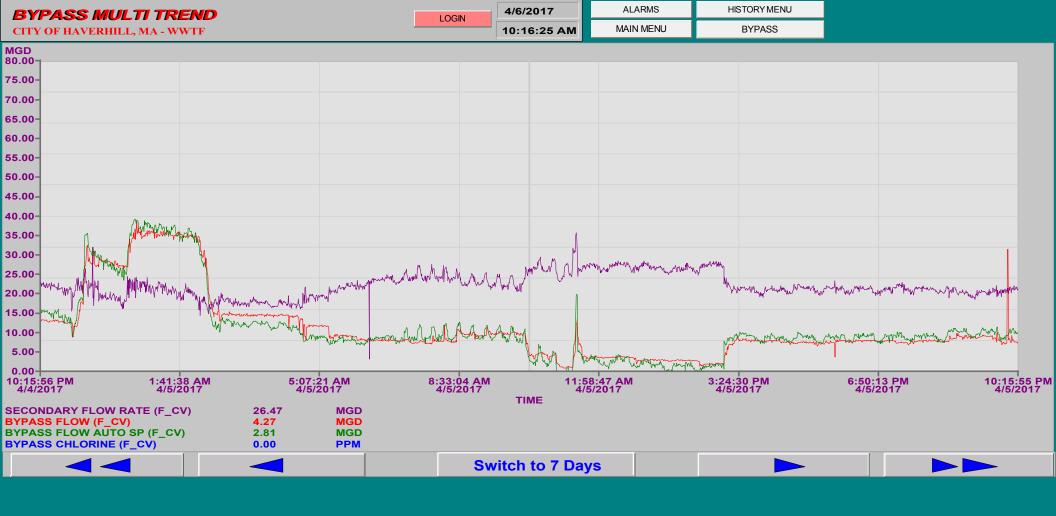

#### TABLE OF CONTENTS

| SECTION | DESCRIPTION                                                      | PAGE |
|---------|------------------------------------------------------------------|------|
| 1       | INTRODUCTION                                                     |      |
| 1       |                                                                  | 1-1  |
|         | 1.1 Background                                                   |      |
|         | 1.2 Report Organization                                          | 1-1  |
|         | 1.3 Certification Statement                                      | 1-2  |
| 2       | IDDE Program                                                     |      |
|         | 2.1 Introduction                                                 | 2-1  |
|         | 2.2 Current Revised Priority Listing                             | 2-1  |
|         | 2.3 IDDE Investigation Progress Reporting                        | 2-3  |
|         | 2.4 Identified Illicit Connections and Current Resolution Status | 2-4  |
| 3       | SSO AND BUILDING PRIVATE PARTY BACKUP EVENTS                     | 3-1  |
| 4       | CONSTRUCTION SITE INSPECTION AND                                 |      |
|         | ENFORCEMENT PROGRAM                                              | 4-1  |
| 5       | GENERAL STATUS                                                   |      |
|         | 5.1 Introduction                                                 | 5-1  |
|         | 5.2 Issues of Noncompliance                                      | 5-2  |
|         | 5.3 Looking Ahead - Six Month Forecast                           | 5-3  |
| 6       | SECONDARY TREATMENT BYPASS                                       |      |
| -       | 6.1 Introduction                                                 | 6-1  |
|         | 6.2 Bypass Events                                                | 6-1  |
|         | 6.3 Rainfall Data                                                | 6-3  |
|         | on immun buttum                                                  | 0 3  |