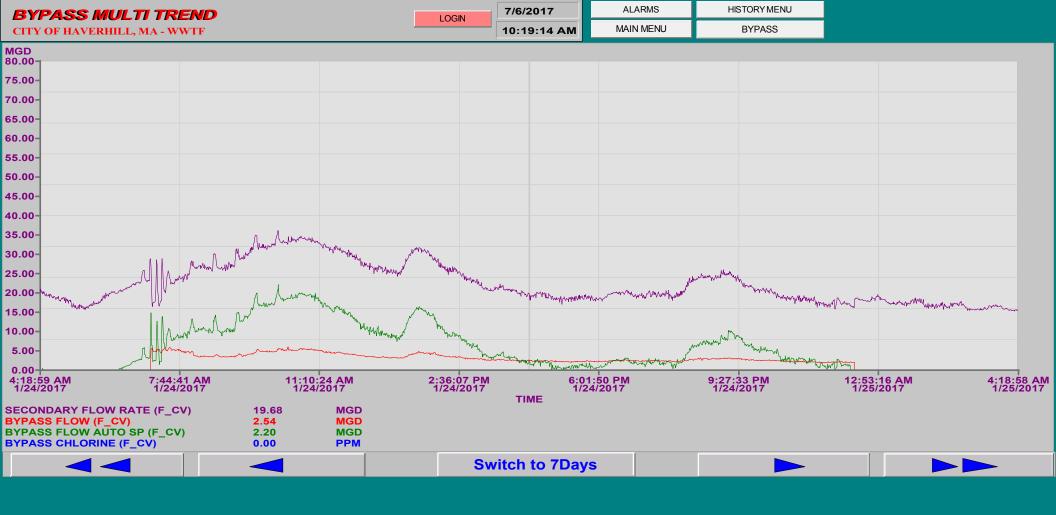

ss on line, received 12 drums of NaOCI and 12 drums NaOH...loaded/shipped out ~2.5 dozen escum, AM plant checks delayed while attempting to fill dual vacancies on tonite's 3p-11p shift...7a-3p secondary check...AM SCOSG adjustments 98/80 - 55 - 70/95, increased RAS RATES 3.00/3.50 (#by-pass is activated, #3 PWP on-line as lead...ALTERNATE MODE still in LOCAL/MANUAL (?), pum 3-4-1-2. nrp

2:38:00 PM CONTROL\_ROOM increased RAS 3.50/3.75. nrp

### 4:43:00 PM CONTROL\_ROOM

primary check, operating DAF #1, reset HV-1 LOW TEMP alarm on DDC-5 panel, shutting down cen DAF and CENTRIFUGE process lab, pumping primary scum, secondary check...PM SC OSG ADJUS 4872 gallons of NaOCI, secondary by-pass still acvtivated, both STEP SCREENS and WASH PRESS

5:03:00 PM CONTROL\_ROOM pump station check. nrp







bypass start time: bypass stop time: 1/24/2017 7:00am midnite Flow, MG 27 18

SVI MLSS 240 2500

298000

sr oper nrp setting selected, MG 20-28 varied

#### HAVERHILL, MA - WWTP - DAILY LOG Date: 02/25/17 **SENIOR Primary** Secondary **OPERATOR:** Operator: Centrifuge Operator Yes WEATHER: Snowmelt William Paszko Norm Paquette 1st Hi: Lo: Ob: Isaiah Lewis Norm Paquette 2nd Rain: Snow: 3rd Lewis/Paszko Mark Brasier Conditions: artly Cloudy snowcover Mark B PRIMARY SCUM LEVEL: SCREENINGS CARTS: LAB INFLUE Q,Daily Total MAX MIN **Plant Pump Station Grit quty** Old New 55.47 15.17 4.29 4.07 1st 1/2 1 yd3 start/stop times am or 10:40pm 11:40pm 2nd 4.30 4.02 2 Q,byp activated 3rd 4.25 5.09 2/4 Q,byp Status 0.27 Q to 2nd 21.04 Q,bypa 475 PLANT (\*1600) POWER Centrifuge: 12 Mid **PUMP STATIO