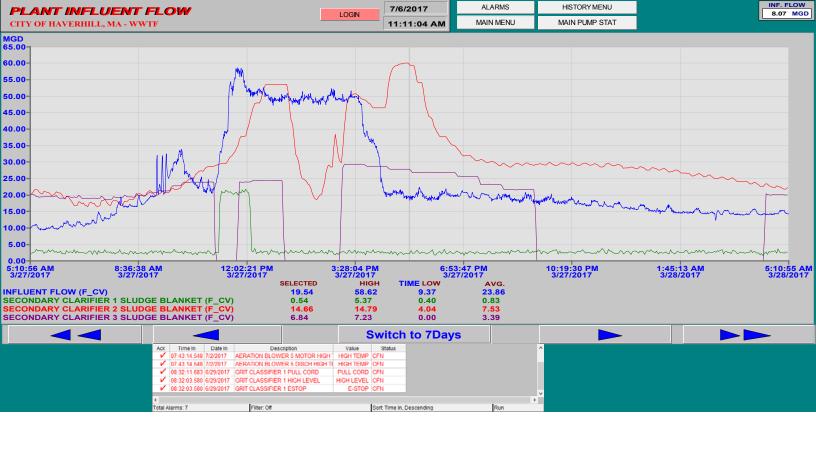

# CITY OF HAVERHILL, MASSACHUSETTS NPDES PERMIT No. MA0101621 CONSENT DECREE

(Civil Action No. 16-11698-IT, 11/10/16)

# COMPLIANCE REPORT No. 2 JANUARY THROUGH JUNE 2017

OCTOBER 2017