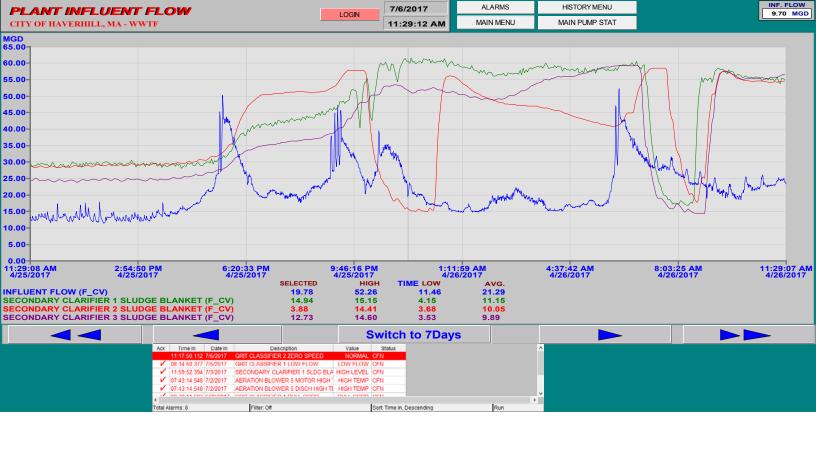

# CITY OF HAVERHILL, MASSACHUSETTS NPDES PERMIT No. MA0101621 CONSENT DECREE

(Civil Action No. 16-11698-IT, 11/10/16)

# COMPLIANCE REPORT No. 2 JANUARY THROUGH JUNE 2017

OCTOBER 2017