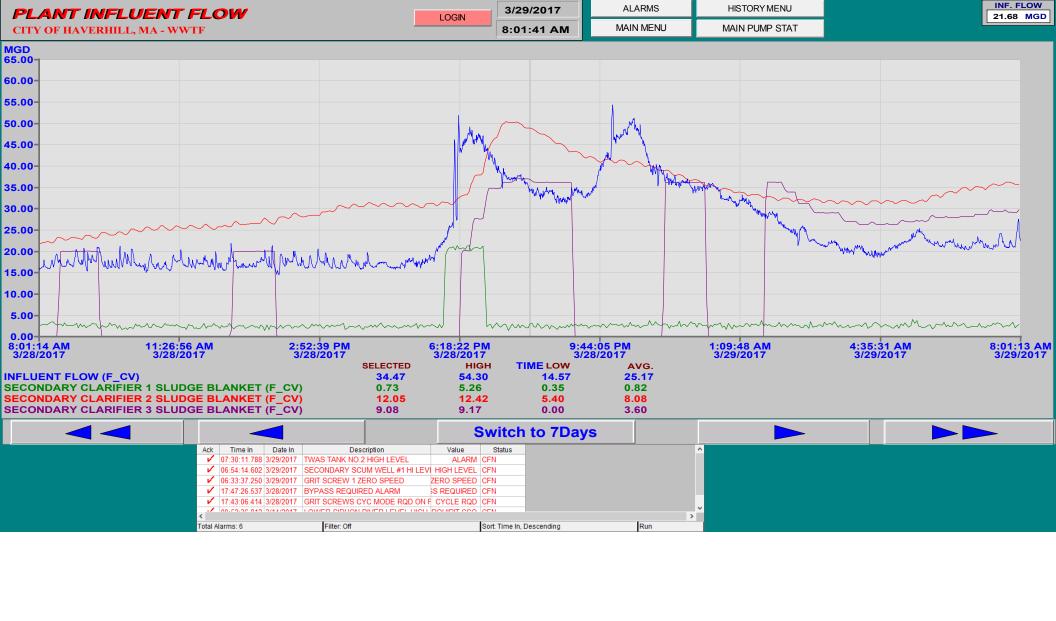

# CITY OF HAVERHILL, MASSACHUSETTS NPDES PERMIT No. MA0101621 CONSENT DECREE

(Civil Action No. 16-11698-IT, 11/10/16)

# COMPLIANCE REPORT No. 2 JANUARY THROUGH JUNE 2017

OCTOBER 2017