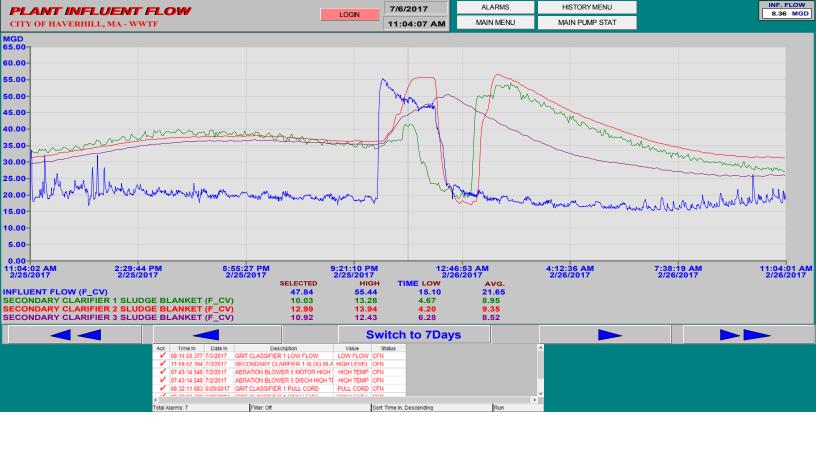

#### TABLE OF CONTENTS

| SECTION | DESCRIPTION                                                      | PAGE |
|---------|------------------------------------------------------------------|------|
| 1       | INTRODUCTION                                                     |      |
| 1       |                                                                  | 1-1  |
|         | 1.1 Background                                                   |      |
|         | 1.2 Report Organization                                          | 1-1  |
|         | 1.3 Certification Statement                                      | 1-2  |
| 2       | IDDE Program                                                     |      |
|         | 2.1 Introduction                                                 | 2-1  |
|         | 2.2 Current Revised Priority Listing                             | 2-1  |
|         | 2.3 IDDE Investigation Progress Reporting                        | 2-3  |
|         | 2.4 Identified Illicit Connections and Current Resolution Status | 2-4  |
| 3       | SSO AND BUILDING PRIVATE PARTY BACKUP EVENTS                     | 3-1  |
| 4       | CONSTRUCTION SITE INSPECTION AND                                 |      |
|         | ENFORCEMENT PROGRAM                                              | 4-1  |
| 5       | GENERAL STATUS                                                   |      |
|         | 5.1 Introduction                                                 | 5-1  |
|         | 5.2 Issues of Noncompliance                                      | 5-2  |
|         | 5.3 Looking Ahead - Six Month Forecast                           | 5-3  |
| 6       | SECONDARY TREATMENT BYPASS                                       |      |
| -       | 6.1 Introduction                                                 | 6-1  |
|         | 6.2 Bypass Events                                                | 6-1  |
|         | 6.3 Rainfall Data                                                | 6-3  |
|         | on immun buttum                                                  | 0 3  |