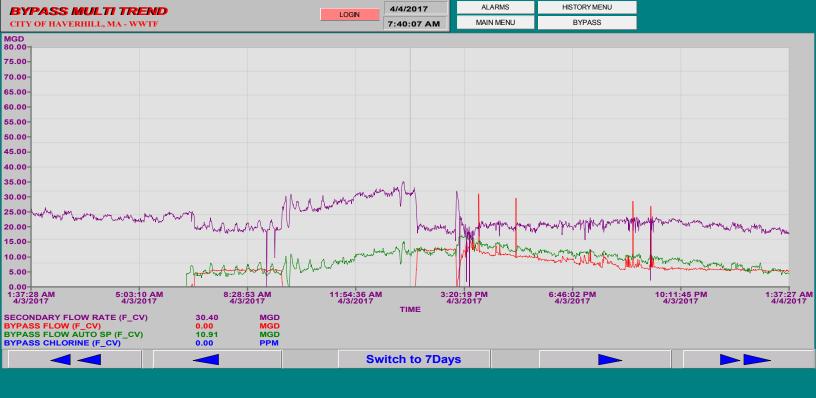

#### TABLE OF CONTENTS

| SECTION | DESCRIPTION                                                      | PAGE |
|---------|------------------------------------------------------------------|------|
| 1       | INTRODUCTION                                                     |      |
| 1       |                                                                  | 1-1  |
|         | 1.1 Background                                                   |      |
|         | 1.2 Report Organization                                          | 1-1  |
|         | 1.3 Certification Statement                                      | 1-2  |
| 2       | IDDE Program                                                     |      |
|         | 2.1 Introduction                                                 | 2-1  |
|         | 2.2 Current Revised Priority Listing                             | 2-1  |
|         | 2.3 IDDE Investigation Progress Reporting                        | 2-3  |
|         | 2.4 Identified Illicit Connections and Current Resolution Status | 2-4  |
| 3       | SSO AND BUILDING PRIVATE PARTY BACKUP EVENTS                     | 3-1  |
| 4       | CONSTRUCTION SITE INSPECTION AND                                 |      |
|         | ENFORCEMENT PROGRAM                                              | 4-1  |
| 5       | GENERAL STATUS                                                   |      |
|         | 5.1 Introduction                                                 | 5-1  |
|         | 5.2 Issues of Noncompliance                                      | 5-2  |
|         | 5.3 Looking Ahead - Six Month Forecast                           | 5-3  |
| 6       | SECONDARY TREATMENT BYPASS                                       |      |
| -       | 6.1 Introduction                                                 | 6-1  |
|         | 6.2 Bypass Events                                                | 6-1  |
|         | 6.3 Rainfall Data                                                | 6-3  |
|         | on immun buttum                                                  | 0 3  |