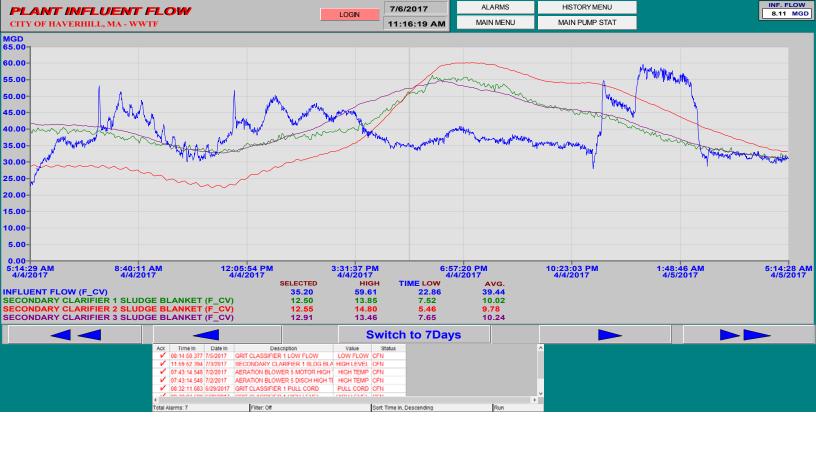

til flows subside. 2:16:00 PM CONTROL ROOM PM SC OSG adjustments made at 1:30pm...75/80 - 50/45 - 80, third set of DOB's taken at 1:30pm ar 2:26:00 PM CONTROL\_ROOM pump station modulating gate closing for a second time today...29%...MIDDLE SIPHON LIT - 330 red 7 LIT - 330. nrp 4:27:00 PM CONTROL ROOM Primary and secondary plant checks - Operating #1 centrifuge and #1 DAF - Pump station check - M solids lab -----Jbev 6:54:00 PM CONTROL\_ROOM Completed centrifuge run and started flush cycle - Filled blended sludge tank and flushed - Marginal and wet well level of 5.5', pumped down wet well - Paszko called in sick for 11-7 shift, filled vacancy 9:49:00 PM CONTROL ROOM Put Marginal pump station on line at 8:PM and shut down at 9:30 PM - Increasing flow to secondary, 10 -----Jbev





















date: bypass start time: bypass stop time: 4/3/2017 6:40am 1:30am 4/6

Flow, MG 24 4/6/2017 25 SVI MLSS lbs 600 1565 215000 varying varying varying

sr oper various setting selected, MG 20-35

BYPASS EVENT: 2017-08

#### HAVERHILL, MA - WWTP - DAILY LOG 04/07/17 Date: **SENIOR Primary** Secondary **OPERATOR:** Operator: Centrifuge Operator WEATHER: Snowmelt Rutledge Kevin Rutledge 1st Jim Bevelaqua Hi: 46 Lo: Ob: Norm Paquette Walter Alce kevin Rutledge Norm Paquette Snow: 2nd Rain: 1.15 Isaiah Lewis Waino Waisanen Conditions: 3rd snowcover Mark B PRIMARY SCUM LEVEL: SCREENINGS CARTS: LAB Q,Daily Total MAX MIN INFLUE Old **Plant Pump Station Grit quty** New 37.20 56.68 27.71 16.8 4.5 0 0 1st yd3 start/stop times am or pm & Q 0 0 2nd 5.66/E 5.11 Q,byp activated Ε 3rd 2.19 0 Q,byp St