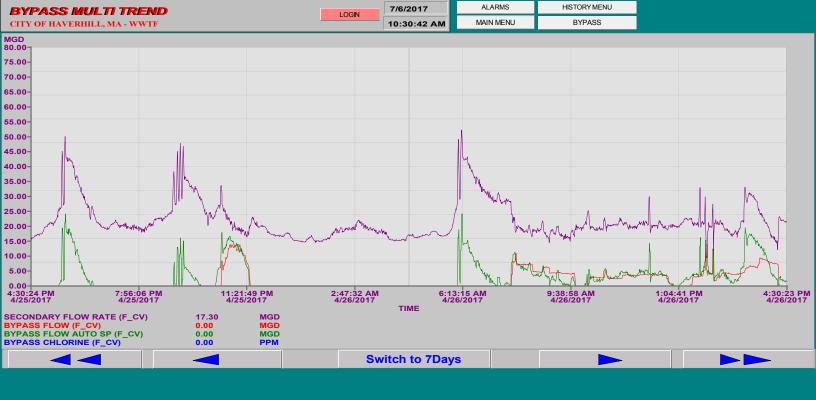

# CITY OF HAVERHILL, MASSACHUSETTS NPDES PERMIT No. MA0101621 CONSENT DECREE

(Civil Action No. 16-11698-IT, 11/10/16)

# COMPLIANCE REPORT No. 2 JANUARY THROUGH JUNE 2017

OCTOBER 2017