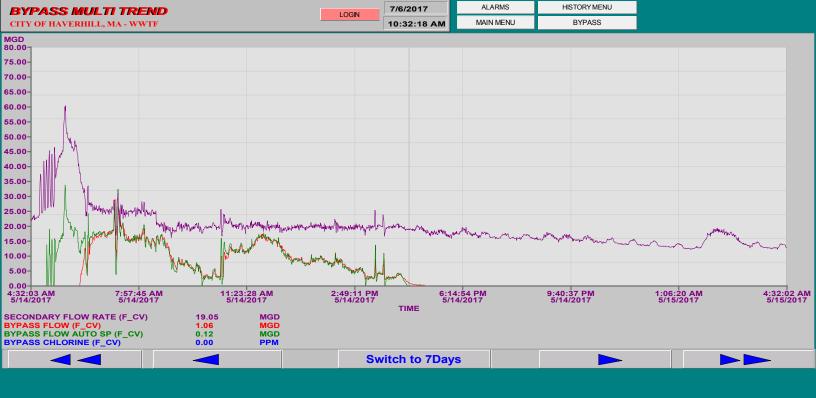

#### TABLE OF CONTENTS

| SECTION | DESCRIPTION                                                      | PAGE |
|---------|------------------------------------------------------------------|------|
| 1       | INTRODUCTION                                                     |      |
| 1       |                                                                  | 1-1  |
|         | 1.1 Background                                                   |      |
|         | 1.2 Report Organization                                          | 1-1  |
|         | 1.3 Certification Statement                                      | 1-2  |
| 2       | IDDE Program                                                     |      |
|         | 2.1 Introduction                                                 | 2-1  |
|         | 2.2 Current Revised Priority Listing                             | 2-1  |
|         | 2.3 IDDE Investigation Progress Reporting                        | 2-3  |
|         | 2.4 Identified Illicit Connections and Current Resolution Status | 2-4  |
| 3       | SSO AND BUILDING PRIVATE PARTY BACKUP EVENTS                     | 3-1  |
| 4       | CONSTRUCTION SITE INSPECTION AND                                 |      |
|         | ENFORCEMENT PROGRAM                                              | 4-1  |
| 5       | GENERAL STATUS                                                   |      |
|         | 5.1 Introduction                                                 | 5-1  |
|         | 5.2 Issues of Noncompliance                                      | 5-2  |
|         | 5.3 Looking Ahead - Six Month Forecast                           | 5-3  |
| 6       | SECONDARY TREATMENT BYPASS                                       |      |
| -       | 6.1 Introduction                                                 | 6-1  |
|         | 6.2 Bypass Events                                                | 6-1  |
|         | 6.3 Rainfall Data                                                | 6-3  |
|         | on immun buttum                                                  | 0 3  |