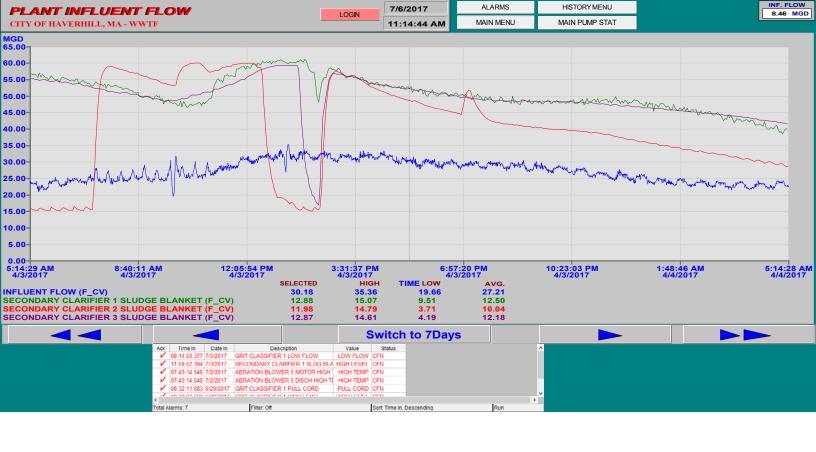

until flows subside. 2:16:00 PM CONTROL ROOM PM SC OSG adjustments made at 1:30pm...75/80 - 50/45 - 80, third set of DOB's taken at 1:30pm ar 2:26:00 PM CONTROL\_ROOM pump station modulating gate closing for a second time today...29%...MIDDLE SIPHON LIT - 330 red 7 LIT - 330. nrp 4:27:00 PM CONTROL ROOM Primary and secondary plant checks - Operating #1 centrifuge and #1 DAF - Pump station check - M solids lab -----Jbev 6:54:00 PM CONTROL\_ROOM Completed centrifuge run and started flush cycle - Filled blended sludge tank and flushed - Marginal and wet well level of 5.5', pumped down wet well - Paszko called in sick for 11-7 shift, filled vacancy 9:49:00 PM CONTROL ROOM Put Marginal pump station on line at 8:PM and shut down at 9:30 PM - Increasing flow to secondary, 10 -----Jbev





















date: bypass start time: bypass stop time: 4/3/2017 6:40am 1:30am 4/6

Flow, MG 24 4/6/2017 25 SVI MLSS lbs 600 1565 215000 varying varying varying

sr oper various setting selected, MG 20-35

BYPASS EVENT: 2017-08

#### HAVERHILL, MA - WWTP - DAILY LOG 04/07/17 Date: **SENIOR Primary** Secondary **OPERATOR:** Operator: Centrifuge Operator WEATHER: Snowmelt Rutledge Kevin Rutledge 1st Jim Bevelaqua Hi: 46 Lo: Ob: Norm Paquette Walter Alce kevin Rutledge Norm Paquette Snow: 2nd Rain: 1.15 Isaiah Lewis Waino Waisanen Conditions: 3rd snowcover Mark B PRIMARY SCUM LEVEL: SCREENINGS CARTS: LAB Q,Daily Total MAX MIN INFLUE Old **Plant Pump Station Grit quty** New 37.20 56.68 27.71 16.8 4.5 0 0 1st yd3 start/stop times am or pm & Q 0 0 2nd 5.66/E 5.11 Q,byp activated Ε 3rd 2.19 0 Q,byp