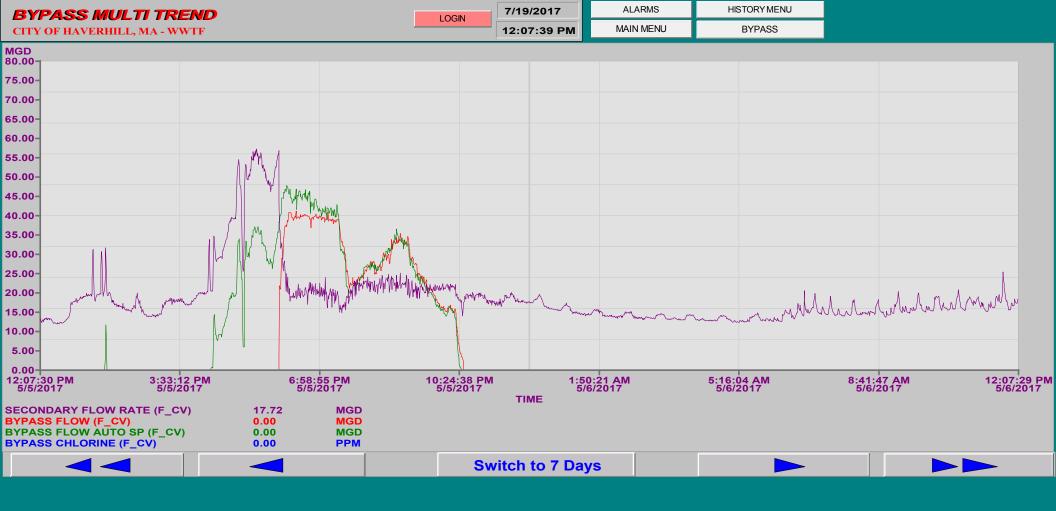

#### TABLE OF CONTENTS

| SECTION | DESCRIPTION                                                      | PAGE |
|---------|------------------------------------------------------------------|------|
| 1       | INTRODUCTION                                                     |      |
| 1       |                                                                  | 1-1  |
|         | 1.1 Background                                                   |      |
|         | 1.2 Report Organization                                          | 1-1  |
|         | 1.3 Certification Statement                                      | 1-2  |
| 2       | IDDE Program                                                     |      |
|         | 2.1 Introduction                                                 | 2-1  |
|         | 2.2 Current Revised Priority Listing                             | 2-1  |
|         | 2.3 IDDE Investigation Progress Reporting                        | 2-3  |
|         | 2.4 Identified Illicit Connections and Current Resolution Status | 2-4  |
| 3       | SSO AND BUILDING PRIVATE PARTY BACKUP EVENTS                     | 3-1  |
| 4       | CONSTRUCTION SITE INSPECTION AND                                 |      |
|         | ENFORCEMENT PROGRAM                                              | 4-1  |
| 5       | GENERAL STATUS                                                   |      |
|         | 5.1 Introduction                                                 | 5-1  |
|         | 5.2 Issues of Noncompliance                                      | 5-2  |
|         | 5.3 Looking Ahead - Six Month Forecast                           | 5-3  |
| 6       | SECONDARY TREATMENT BYPASS                                       |      |
| -       | 6.1 Introduction                                                 | 6-1  |
|         | 6.2 Bypass Events                                                | 6-1  |
|         | 6.3 Rainfall Data                                                | 6-3  |
|         | on immun buttum                                                  | 0 3  |