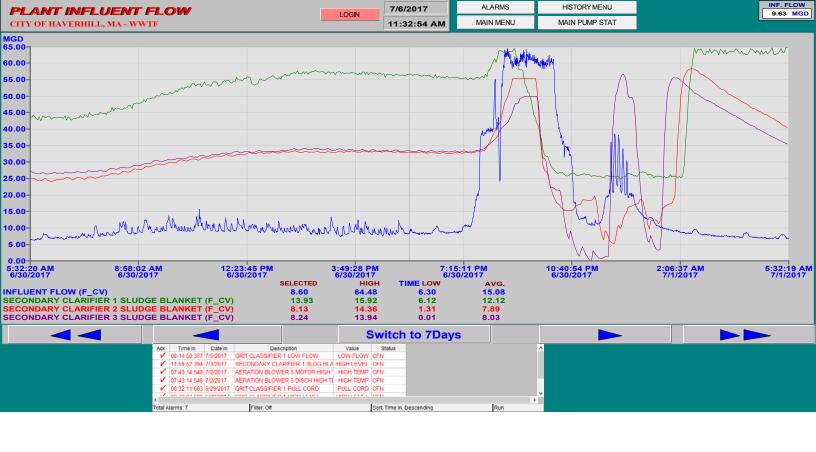

#### TABLE OF CONTENTS

| SECTION | DESCRIPTION                                                      | PAGE |
|---------|------------------------------------------------------------------|------|
| 1       | INTRODUCTION                                                     |      |
| 1       |                                                                  | 1-1  |
|         | 1.1 Background                                                   |      |
|         | 1.2 Report Organization                                          | 1-1  |
|         | 1.3 Certification Statement                                      | 1-2  |
| 2       | IDDE Program                                                     |      |
|         | 2.1 Introduction                                                 | 2-1  |
|         | 2.2 Current Revised Priority Listing                             | 2-1  |
|         | 2.3 IDDE Investigation Progress Reporting                        | 2-3  |
|         | 2.4 Identified Illicit Connections and Current Resolution Status | 2-4  |
| 3       | SSO AND BUILDING PRIVATE PARTY BACKUP EVENTS                     | 3-1  |
| 4       | CONSTRUCTION SITE INSPECTION AND                                 |      |
|         | ENFORCEMENT PROGRAM                                              | 4-1  |
| 5       | GENERAL STATUS                                                   |      |
|         | 5.1 Introduction                                                 | 5-1  |
|         | 5.2 Issues of Noncompliance                                      | 5-2  |
|         | 5.3 Looking Ahead - Six Month Forecast                           | 5-3  |
| 6       | SECONDARY TREATMENT BYPASS                                       |      |
| -       | 6.1 Introduction                                                 | 6-1  |
|         | 6.2 Bypass Events                                                | 6-1  |
|         | 6.3 Rainfall Data                                                | 6-3  |
|         | on immun buttum                                                  | 0 3  |