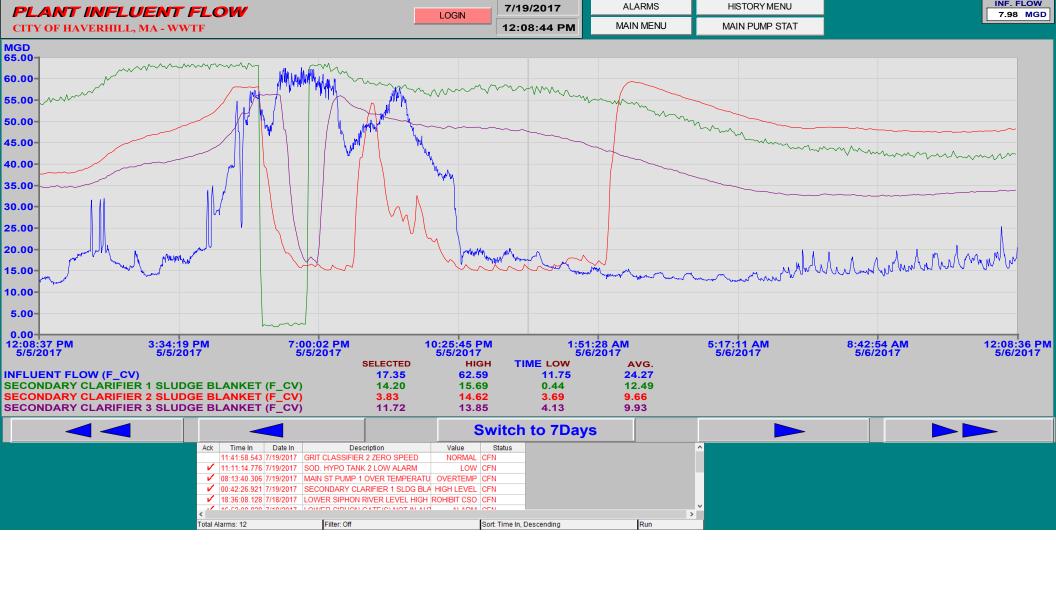

#### TABLE OF CONTENTS

| SECTION | DESCRIPTION                                                      | PAGE |
|---------|------------------------------------------------------------------|------|
| 1       | INTRODUCTION                                                     |      |
| 1       |                                                                  | 1-1  |
|         | 1.1 Background                                                   |      |
|         | 1.2 Report Organization                                          | 1-1  |
|         | 1.3 Certification Statement                                      | 1-2  |
| 2       | IDDE Program                                                     |      |
|         | 2.1 Introduction                                                 | 2-1  |
|         | 2.2 Current Revised Priority Listing                             | 2-1  |
|         | 2.3 IDDE Investigation Progress Reporting                        | 2-3  |
|         | 2.4 Identified Illicit Connections and Current Resolution Status | 2-4  |
| 3       | SSO AND BUILDING PRIVATE PARTY BACKUP EVENTS                     | 3-1  |
| 4       | CONSTRUCTION SITE INSPECTION AND                                 |      |
|         | ENFORCEMENT PROGRAM                                              | 4-1  |
| 5       | GENERAL STATUS                                                   |      |
|         | 5.1 Introduction                                                 | 5-1  |
|         | 5.2 Issues of Noncompliance                                      | 5-2  |
|         | 5.3 Looking Ahead - Six Month Forecast                           | 5-3  |
| 6       | SECONDARY TREATMENT BYPASS                                       |      |
| -       | 6.1 Introduction                                                 | 6-1  |
|         | 6.2 Bypass Events                                                | 6-1  |
|         | 6.3 Rainfall Data                                                | 6-3  |
|         | on immun buttum                                                  | 0 3  |