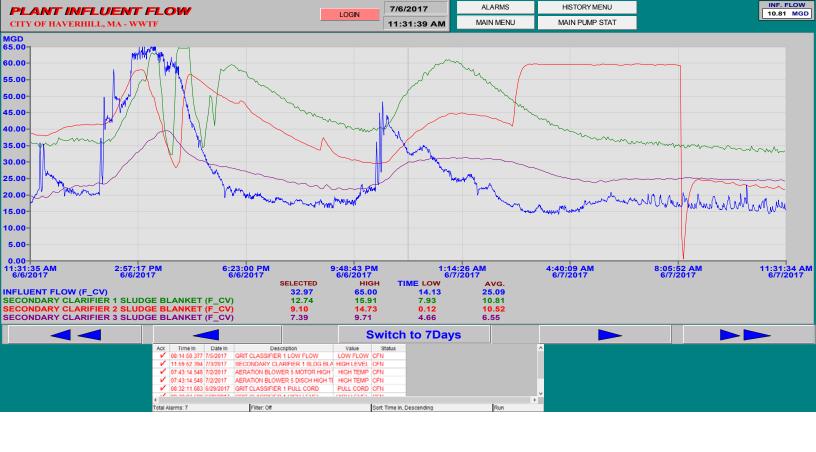

#### TABLE OF CONTENTS

| SECTION | DESCRIPTION                                                      | PAGE |
|---------|------------------------------------------------------------------|------|
| 1       | INTRODUCTION                                                     |      |
| 1       |                                                                  | 1-1  |
|         | 1.1 Background                                                   |      |
|         | 1.2 Report Organization                                          | 1-1  |
|         | 1.3 Certification Statement                                      | 1-2  |
| 2       | IDDE Program                                                     |      |
|         | 2.1 Introduction                                                 | 2-1  |
|         | 2.2 Current Revised Priority Listing                             | 2-1  |
|         | 2.3 IDDE Investigation Progress Reporting                        | 2-3  |
|         | 2.4 Identified Illicit Connections and Current Resolution Status | 2-4  |
| 3       | SSO AND BUILDING PRIVATE PARTY BACKUP EVENTS                     | 3-1  |
| 4       | CONSTRUCTION SITE INSPECTION AND                                 |      |
|         | ENFORCEMENT PROGRAM                                              | 4-1  |
| 5       | GENERAL STATUS                                                   |      |
|         | 5.1 Introduction                                                 | 5-1  |
|         | 5.2 Issues of Noncompliance                                      | 5-2  |
|         | 5.3 Looking Ahead - Six Month Forecast                           | 5-3  |
| 6       | SECONDARY TREATMENT BYPASS                                       |      |
| -       | 6.1 Introduction                                                 | 6-1  |
|         | 6.2 Bypass Events                                                | 6-1  |
|         | 6.3 Rainfall Data                                                | 6-3  |
|         | on immun buttum                                                  | 0 3  |

### TABLE OF CONTENTS (CONTINUED)

| 7          | CMOM-CORRECTIVE ACTION PLAN                                                            |             |
|------------|----------------------------------------------------------------------------------------|-------------|
|            | 7.1 Introduction                                                                       | 7-1         |
|            | 7.2 CMOM Corrective Actions                                                            | 7-1         |
|            | 7.3 Additional CMOM-Related Activities                                                 | 7-1         |
| APPENDIO   | <u>CES</u>                                                                             |             |
| A          | MAINTSTAR GENERATED WORK ORDERS -                                                      |             |
|            | OUTFALL INSPECTIONS                                                                    |             |
| В          | MAINTSTAR GENERATED WORK ORDERS -                                                      |             |
|            | OUTFALL INVESTIGATIONS                                                                 |             |
| C          | SECONDARY TREATMENT BYPASS EVENT INFORMATION                                           |             |
|            | LIST OF TABLES                                                                         |             |
| TABLE      | DESCRIPTION                                                                            | PAGE        |
| 2.1        |                                                                                        |             |
| 2-1        | PRIORITIZED LIST OF OUTFALL                                                            | 2.2         |
| 2.2        | SUB-AREA INVESTIGATIONS                                                                | 2-2         |
| 2-2        | SUMMARY OF IDDE INVESTIGATIONS OF SYSTEMS WITH POTENTIAL ILLICIT CONNECTIONS BY BASIN. | 2-5         |
| 2-3        | SUMMARY OF ILLICIT DISCHARGES IDENTIFIED                                               | 2-3         |
| 2-3        | BY BASIN AND CURRENT STATUS                                                            |             |
|            | (JANUARY THROUGH JUNE 2017)                                                            | 2-7         |
| 3-1        | SANITARY SEWER OVERFLOW EVENTS                                                         | 2-1         |
| 3-1        | JANUARY THROUGH JUNE 2017                                                              | 3-2         |
| 3-2        | BUILDING/PRIVATE PARTY BACKUP EVENTS                                                   | 3-2         |
| 3-2        | JANUARY THROUGH JUNE 2017                                                              | 3-3         |
| 5-1        | SUBMISSIONS WITHIN CURRENT REPORTING PERIOD                                            | 5-3<br>5-1  |
| 5-2        | CMOM-RELATED ACTIONS THAT OCCURRED DURING                                              | <i>J</i> -1 |
| 3 2        | REPORTING PERIODS 1 AND 2                                                              |             |
|            | (JULY 2016 THROUGH JUNE 207)                                                           | 5-3         |
| 5-3        | FUTURE DELIVERABLES DURING THE PROCEEDING                                              | 3 3         |
|            | REPORTING PERIOD (JULY THROUGH DECEMBER 2017)                                          | 5-4         |
| 6-1        | SECONDARY TREATMENT BYPASS EVENTS                                                      | 6-2         |
| 6-2        | WPAF MONTHLY TOTAL SUSPENDED SOLIDS (TSS)                                              |             |
| 5 <b>2</b> | SURPLUS & DEFICITS                                                                     | 6-5         |
| 7-1        | CMOM CORRECTIVE ACTION PLAN & STATUS                                                   | 7-2         |
| 7-2        | CMOM-RELATED ACTIVITIES THAT OCCURRED DURING                                           |             |
|            | REPORTING PERIODS 1 AND 2                                                              |             |
|            | (JULY 2016 THROUGH JUNE 2017)                                                          | 7-4         |