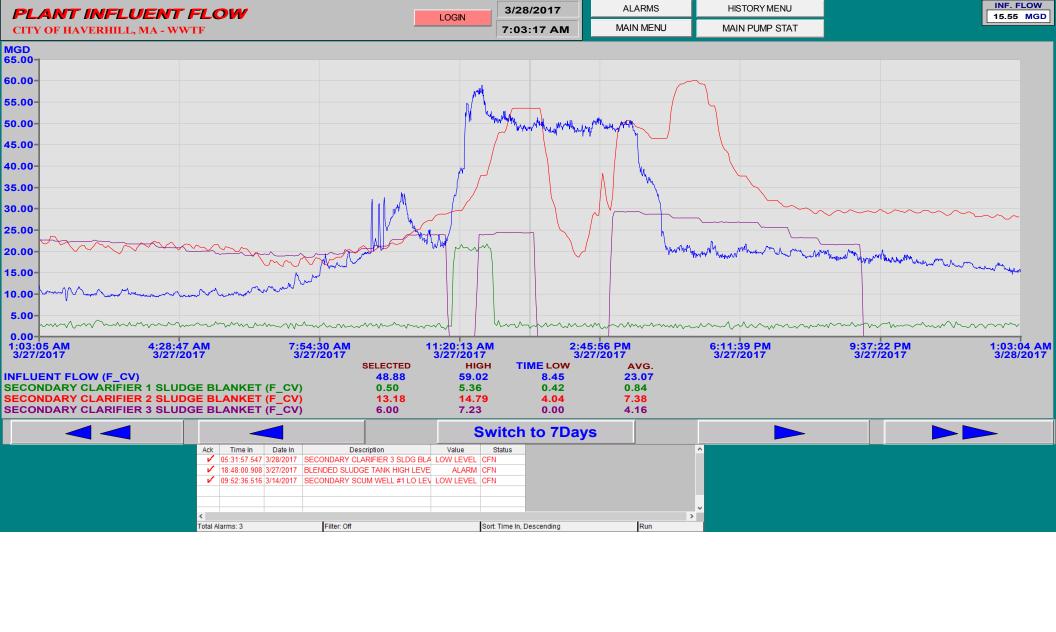

#### TABLE OF CONTENTS

| SECTION | DESCRIPTION                                                      | PAGE |
|---------|------------------------------------------------------------------|------|
| 1       | INTRODUCTION                                                     |      |
| 1       |                                                                  | 1-1  |
|         | 1.1 Background                                                   |      |
|         | 1.2 Report Organization                                          | 1-1  |
|         | 1.3 Certification Statement                                      | 1-2  |
| 2       | IDDE Program                                                     |      |
|         | 2.1 Introduction                                                 | 2-1  |
|         | 2.2 Current Revised Priority Listing                             | 2-1  |
|         | 2.3 IDDE Investigation Progress Reporting                        | 2-3  |
|         | 2.4 Identified Illicit Connections and Current Resolution Status | 2-4  |
| 3       | SSO AND BUILDING PRIVATE PARTY BACKUP EVENTS                     | 3-1  |
| 4       | CONSTRUCTION SITE INSPECTION AND                                 |      |
|         | ENFORCEMENT PROGRAM                                              | 4-1  |
| 5       | GENERAL STATUS                                                   |      |
|         | 5.1 Introduction                                                 | 5-1  |
|         | 5.2 Issues of Noncompliance                                      | 5-2  |
|         | 5.3 Looking Ahead - Six Month Forecast                           | 5-3  |
| 6       | SECONDARY TREATMENT BYPASS                                       |      |
| -       | 6.1 Introduction                                                 | 6-1  |
|         | 6.2 Bypass Events                                                | 6-1  |
|         | 6.3 Rainfall Data                                                | 6-3  |
|         | on immun buttum                                                  | 0 3  |