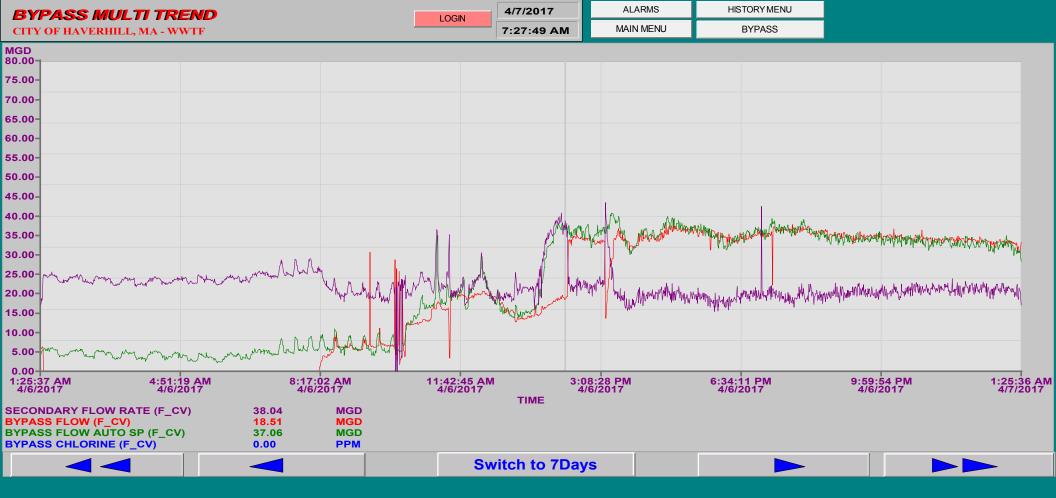

#### TABLE OF CONTENTS

| SECTION | DESCRIPTION                                                      | PAGE |
|---------|------------------------------------------------------------------|------|
| 1       | INTRODUCTION                                                     |      |
| 1       |                                                                  | 1-1  |
|         | 1.1 Background                                                   |      |
|         | 1.2 Report Organization                                          | 1-1  |
|         | 1.3 Certification Statement                                      | 1-2  |
| 2       | IDDE Program                                                     |      |
|         | 2.1 Introduction                                                 | 2-1  |
|         | 2.2 Current Revised Priority Listing                             | 2-1  |
|         | 2.3 IDDE Investigation Progress Reporting                        | 2-3  |
|         | 2.4 Identified Illicit Connections and Current Resolution Status | 2-4  |
| 3       | SSO AND BUILDING PRIVATE PARTY BACKUP EVENTS                     | 3-1  |
| 4       | CONSTRUCTION SITE INSPECTION AND                                 |      |
|         | ENFORCEMENT PROGRAM                                              | 4-1  |
| 5       | GENERAL STATUS                                                   |      |
|         | 5.1 Introduction                                                 | 5-1  |
|         | 5.2 Issues of Noncompliance                                      | 5-2  |
|         | 5.3 Looking Ahead - Six Month Forecast                           | 5-3  |
| 6       | SECONDARY TREATMENT BYPASS                                       |      |
| -       | 6.1 Introduction                                                 | 6-1  |
|         | 6.2 Bypass Events                                                | 6-1  |
|         | 6.3 Rainfall Data                                                | 6-3  |
|         | on immun buttum                                                  | 0 3  |