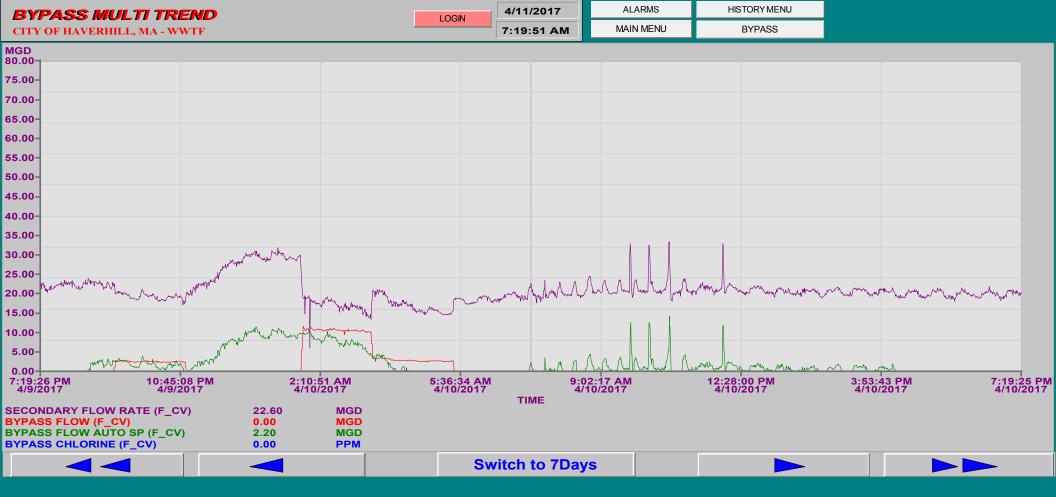

/75 - 40/45 - 90/95 and @3AM 75/70 - 45/50 RIVER WATER CONTINUES TO BE COMING INTO WWTP...HIGH FLOWS COINCIDING WITH HIC 10:28:00 AM CONTROL\_ROOM Primary and secondary plant checks - Operating #1 DAF - Monthly staff meeting 8:AM - 10:PM - Star cleaning off bar racks - Marginal pump station check, River elev. 10.67' Wet Well elev. 5.8' - Pumping trough for repairs -------Jbev 2:48:00 PM PJESSEL City Engineer's Office found SMH-6151 cover off on the concrete road near Buttonwoods Ave. Highw WW935. Flow seems to be a lot lower than the last two days in the low to mid 20's. 3:07:00 PM CONTROL\_ROOM Lowered AT DO control set points by 1PPM each - Plant checks Operating #1 DAF and #2 centrifuge

down #1 GT, keeps torqueing out - Cleaning off #2 GT - Filling blended sludge tank ----==-----Jbey





#### HAVERHILL, MA - WWTP - DAILY LOG Date: 04/25/17 **SENIOR Primary** Secondary **OPERATOR:** Operator: Centrifuge Operator WEATHER: Snowmelt 1st Isaiah Lewis Walter Alce Hi: 71 Lo: 38 Ob: 2nd Norm Paquette Norm Paquette Walter Alce Kevin Rutledge Rain: Snow: Paszko/Lewis Walter Alce Waino Waisanen Conditions: Cloudy 3rd snowcover Mark B PRIMARY SCUM LEVEL: SCREENINGS CARTS: LAB Q,Daily Total MAX MIN INFLUE **Plant Pump Station Grit quty** Old New 9.25 16.70 50.32 .94 5.21 3 1st yd3 start/stop times am or pm & Q Start @ 10:30pm 2nd 1.07 5.97 3 1 Q,byp activated 3 3rd 1.02 7.65 Q,byp Status 0.40 Q to 2nd 16.30 Q,bypa 501 PLANT (\*1600) POWER Centrifuge: 12 Mid **PUMP STATION (\*450) POWER** 5626 KW (06) \_KW(06) \_ KVA( End 1st KVA (06) Start 1st Primary: 12 Mid 2190 End 2rd KVA (06)