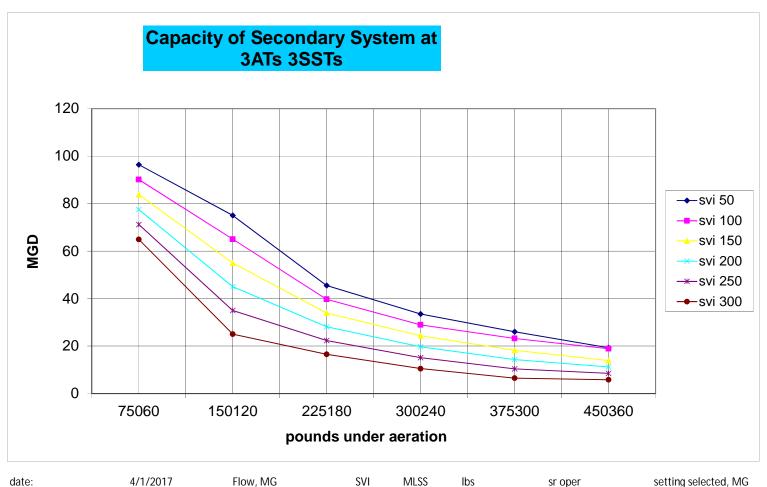

gged SC #1 and #3 Scum Troughs, SC gat Adjustments, Maint in for S

## 4:41:00 PM CONTROL\_ROOM

plant checks; operating DAF #1 thru the shift; Maintenance in for snow removal; placed bar racks in SC's; M Brasier completing weekend lab work; INF flow and snow fall are increasing thru the day; and completed DAF lab work; placed Secondary By-Pass on line at 1:20 pm, could not operate by-p gate will not operate correctly in auto; increased hypo dosage to 1.30 mg/l as per by-pass memo, .6 where needed; changed screenings cart; Maintenance done snow removal at 3 pm, and collections

5:38:00 PM CONTROL\_ROOM 3 shut down DAF #1 at 5:30 pm, near full TWAS tanks; wp

## 7:54:00 PM CONTROL\_ROOM

4

Plant Checks, Shut off Bypass @ 7:30pm, Shoveled out and closed entrance Gates, SC gate adjustr







bypass start time:
bypass stop time:

4/1/2017 1:25pm 7:30pm Flow, MG 29 26 SVI MLSS 450 2040 lbs 196000 sr oper bp setting selected, MG 20 BYPASS EVENT: 2017-06

#### HAVERHILL, MA - WWTP - DAILY LOG 04/02/17 Date: **SENIOR Primary** Secondary **OPERATOR:** Operator: Centrifuge Operator Yes WEATHER: Snowmelt 1st Isaiah Lewis Hi: 35 Lo: Ob: Jim Bevelaqua 2nd Rain: 0.89 Snow: 4.0 3rd Jbev / Lewis Conditions: Cloudy snowcover Mark B PRIMARY SCUM LEVEL: SCREENINGS CARTS: LAB INFLUE Q,Daily Total MAX MIN **Plant Pump Station Grit quty** Old New 59.34 29.13 16.16 3.65 4.19 2 1st yd3 start/stop times am or pm & Q 12:30 pm 10:30 pm 2 2nd 3.5 7.54 1 Q,byp 3rd 3.5 8.50 Q,byp Status 7.42 Q to 2nd 21.71 Q,bypa 37 PLANT (\*1600) POWER Centrifuge: 12 Mid **PUMP STATION (\*450) POWER** 4576 KW (06) St