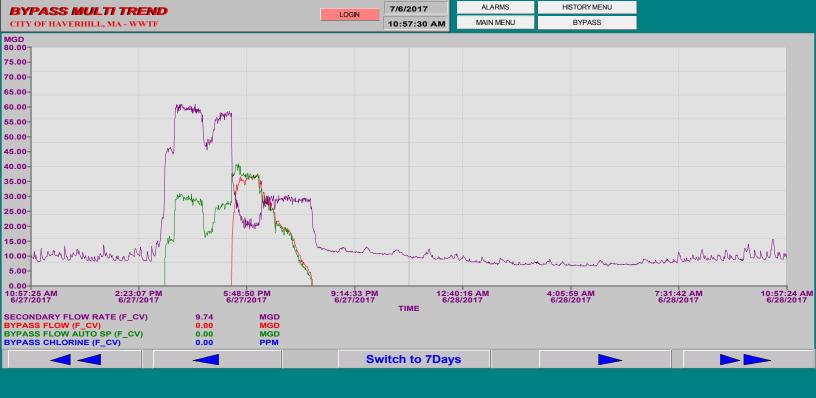

#### TABLE OF CONTENTS

| SECTION | DESCRIPTION                                                      | PAGE |
|---------|------------------------------------------------------------------|------|
| 1       | INTRODUCTION                                                     |      |
| 1       |                                                                  | 1-1  |
|         | 1.1 Background                                                   |      |
|         | 1.2 Report Organization                                          | 1-1  |
|         | 1.3 Certification Statement                                      | 1-2  |
| 2       | IDDE Program                                                     |      |
|         | 2.1 Introduction                                                 | 2-1  |
|         | 2.2 Current Revised Priority Listing                             | 2-1  |
|         | 2.3 IDDE Investigation Progress Reporting                        | 2-3  |
|         | 2.4 Identified Illicit Connections and Current Resolution Status | 2-4  |
| 3       | SSO AND BUILDING PRIVATE PARTY BACKUP EVENTS                     | 3-1  |
| 4       | CONSTRUCTION SITE INSPECTION AND                                 |      |
|         | ENFORCEMENT PROGRAM                                              | 4-1  |
| 5       | GENERAL STATUS                                                   |      |
|         | 5.1 Introduction                                                 | 5-1  |
|         | 5.2 Issues of Noncompliance                                      | 5-2  |
|         | 5.3 Looking Ahead - Six Month Forecast                           | 5-3  |
| 6       | SECONDARY TREATMENT BYPASS                                       |      |
| -       | 6.1 Introduction                                                 | 6-1  |
|         | 6.2 Bypass Events                                                | 6-1  |
|         | 6.3 Rainfall Data                                                | 6-3  |
|         | on immun buttum                                                  | 0 3  |

### TABLE OF CONTENTS (CONTINUED)

| 7          | CMOM-CORRECTIVE ACTION PLAN                                                            |             |
|------------|----------------------------------------------------------------------------------------|-------------|
|            | 7.1 Introduction                                                                       | 7-1         |
|            | 7.2 CMOM Corrective Actions                                                            | 7-1         |
|            | 7.3 Additional CMOM-Related Activities                                                 | 7-1         |
| APPENDIO   | <u>CES</u>                                                                             |             |
| A          | MAINTSTAR GENERATED WORK ORDERS -                                                      |             |
|            | OUTFALL INSPECTIONS                                                                    |             |
| В          | MAINTSTAR GENERATED WORK ORDERS -                                                      |             |
|            | OUTFALL INVESTIGATIONS                                                                 |             |
| C          | SECONDARY TREATMENT BYPASS EVENT INFORMATION                                           |             |
|            | LIST OF TABLES                                                                         |             |
| TABLE      | DESCRIPTION                                                                            | PAGE        |
| 2.1        |                                                                                        |             |
| 2-1        | PRIORITIZED LIST OF OUTFALL                                                            | 2.2         |
| 2.2        | SUB-AREA INVESTIGATIONS                                                                | 2-2         |
| 2-2        | SUMMARY OF IDDE INVESTIGATIONS OF SYSTEMS WITH POTENTIAL ILLICIT CONNECTIONS BY BASIN. | 2-5         |
| 2-3        | SUMMARY OF ILLICIT DISCHARGES IDENTIFIED                                               | 2-3         |
| 2-3        | BY BASIN AND CURRENT STATUS                                                            |             |
|            | (JANUARY THROUGH JUNE 2017)                                                            | 2-7         |
| 3-1        | SANITARY SEWER OVERFLOW EVENTS                                                         | 2-1         |
| 3-1        | JANUARY THROUGH JUNE 2017                                                              | 3-2         |
| 3-2        | BUILDING/PRIVATE PARTY BACKUP EVENTS                                                   | 3-2         |
| 3-2        | JANUARY THROUGH JUNE 2017                                                              | 3-3         |
| 5-1        | SUBMISSIONS WITHIN CURRENT REPORTING PERIOD                                            | 5-3<br>5-1  |
| 5-2        | CMOM-RELATED ACTIONS THAT OCCURRED DURING                                              | <i>J</i> -1 |
| 3 2        | REPORTING PERIODS 1 AND 2                                                              |             |
|            | (JULY 2016 THROUGH JUNE 207)                                                           | 5-3         |
| 5-3        | FUTURE DELIVERABLES DURING THE PROCEEDING                                              | 3 3         |
|            | REPORTING PERIOD (JULY THROUGH DECEMBER 2017)                                          | 5-4         |
| 6-1        | SECONDARY TREATMENT BYPASS EVENTS                                                      | 6-2         |
| 6-2        | WPAF MONTHLY TOTAL SUSPENDED SOLIDS (TSS)                                              |             |
| 5 <b>2</b> | SURPLUS & DEFICITS                                                                     | 6-5         |
| 7-1        | CMOM CORRECTIVE ACTION PLAN & STATUS                                                   | 7-2         |
| 7-2        | CMOM-RELATED ACTIVITIES THAT OCCURRED DURING                                           |             |
|            | REPORTING PERIODS 1 AND 2                                                              |             |
|            | (JULY 2016 THROUGH JUNE 2017)                                                          | 7-4         |