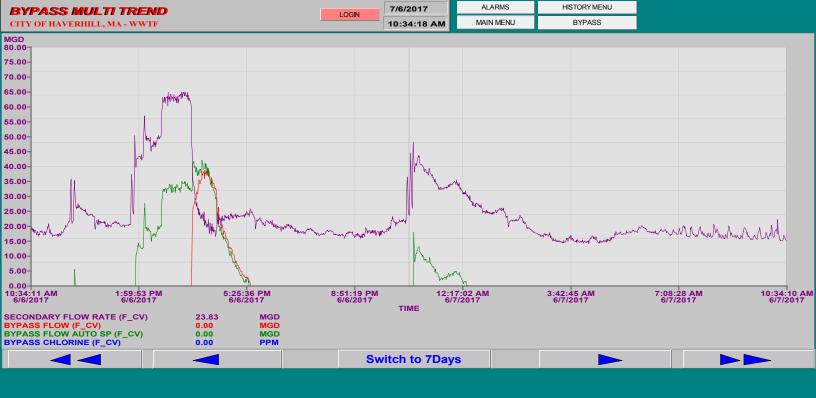

#### TABLE OF CONTENTS

| SECTION | DESCRIPTION                                                      | PAGE |
|---------|------------------------------------------------------------------|------|
| 1       | INTRODUCTION                                                     |      |
| 1       |                                                                  | 1-1  |
|         | 1.1 Background                                                   |      |
|         | 1.2 Report Organization                                          | 1-1  |
|         | 1.3 Certification Statement                                      | 1-2  |
| 2       | IDDE Program                                                     |      |
|         | 2.1 Introduction                                                 | 2-1  |
|         | 2.2 Current Revised Priority Listing                             | 2-1  |
|         | 2.3 IDDE Investigation Progress Reporting                        | 2-3  |
|         | 2.4 Identified Illicit Connections and Current Resolution Status | 2-4  |
| 3       | SSO AND BUILDING PRIVATE PARTY BACKUP EVENTS                     | 3-1  |
| 4       | CONSTRUCTION SITE INSPECTION AND                                 |      |
|         | ENFORCEMENT PROGRAM                                              | 4-1  |
| 5       | GENERAL STATUS                                                   |      |
|         | 5.1 Introduction                                                 | 5-1  |
|         | 5.2 Issues of Noncompliance                                      | 5-2  |
|         | 5.3 Looking Ahead - Six Month Forecast                           | 5-3  |
| 6       | SECONDARY TREATMENT BYPASS                                       |      |
| -       | 6.1 Introduction                                                 | 6-1  |
|         | 6.2 Bypass Events                                                | 6-1  |
|         | 6.3 Rainfall Data                                                | 6-3  |
|         | on immun buttum                                                  | 0 3  |

### TABLE OF CONTENTS (CONTINUED)

| 7          | CMOM-CORRECTIVE ACTION PLAN                                                            |             |
|------------|----------------------------------------------------------------------------------------|-------------|
|            | 7.1 Introduction                                                                       | 7-1         |
|            | 7.2 CMOM Corrective Actions                                                            | 7-1         |
|            | 7.3 Additional CMOM-Related Activities                                                 | 7-1         |
| APPENDIO   | <u>CES</u>                                                                             |             |
| A          | MAINTSTAR GENERATED WORK ORDERS -                                                      |             |
|            | OUTFALL INSPECTIONS                                                                    |             |
| В          | MAINTSTAR GENERATED WORK ORDERS -                                                      |             |
|            | OUTFALL INVESTIGATIONS                                                                 |             |
| C          | SECONDARY TREATMENT BYPASS EVENT INFORMATION                                           |             |
|            | LIST OF TABLES                                                                         |             |
| TABLE      | DESCRIPTION                                                                            | PAGE        |
| 2.1        |                                                                                        |             |
| 2-1        | PRIORITIZED LIST OF OUTFALL                                                            | 2.2         |
| 2.2        | SUB-AREA INVESTIGATIONS                                                                | 2-2         |
| 2-2        | SUMMARY OF IDDE INVESTIGATIONS OF SYSTEMS WITH POTENTIAL ILLICIT CONNECTIONS BY BASIN. | 2-5         |
| 2-3        | SUMMARY OF ILLICIT DISCHARGES IDENTIFIED                                               | 2-3         |
| 2-3        | BY BASIN AND CURRENT STATUS                                                            |             |
|            | (JANUARY THROUGH JUNE 2017)                                                            | 2-7         |
| 3-1        | SANITARY SEWER OVERFLOW EVENTS                                                         | 2-1         |
| 3-1        | JANUARY THROUGH JUNE 2017                                                              | 3-2         |
| 3-2        | BUILDING/PRIVATE PARTY BACKUP EVENTS                                                   | 3-2         |
| 3-2        | JANUARY THROUGH JUNE 2017                                                              | 3-3         |
| 5-1        | SUBMISSIONS WITHIN CURRENT REPORTING PERIOD                                            | 5-3<br>5-1  |
| 5-2        | CMOM-RELATED ACTIONS THAT OCCURRED DURING                                              | <i>J</i> -1 |
| 3 2        | REPORTING PERIODS 1 AND 2                                                              |             |
|            | (JULY 2016 THROUGH JUNE 207)                                                           | 5-3         |
| 5-3        | FUTURE DELIVERABLES DURING THE PROCEEDING                                              | 3 3         |
|            | REPORTING PERIOD (JULY THROUGH DECEMBER 2017)                                          | 5-4         |
| 6-1        | SECONDARY TREATMENT BYPASS EVENTS                                                      | 6-2         |
| 6-2        | WPAF MONTHLY TOTAL SUSPENDED SOLIDS (TSS)                                              |             |
| 5 <b>2</b> | SURPLUS & DEFICITS                                                                     | 6-5         |
| 7-1        | CMOM CORRECTIVE ACTION PLAN & STATUS                                                   | 7-2         |
| 7-2        | CMOM-RELATED ACTIVITIES THAT OCCURRED DURING                                           |             |
|            | REPORTING PERIODS 1 AND 2                                                              |             |
|            | (JULY 2016 THROUGH JUNE 2017)                                                          | 7-4         |