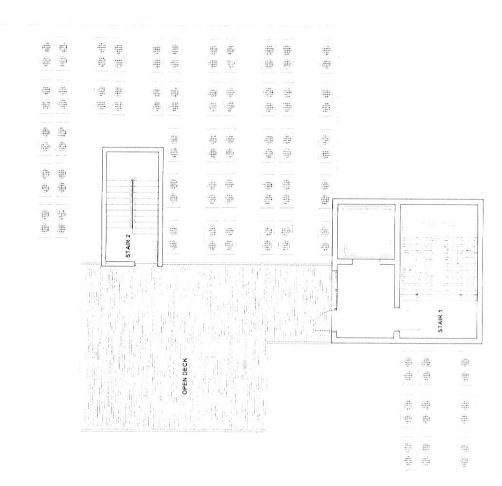

- 3) Per § 9.8.9.2 of the Ordinance, "Minimum Off-Street Parking Space Requirements. a. Residential Use: 1.2 spaces per one-bedroom unit; 1.4 spaces per two-bedroom and three-bedroom unit. b. Such off-street parking spaces shall be established no further than 800 feet from the premises to which they are appurtenant."
  - Per § 9.8.9.3 of the Ordinance, "The use of shared parking to fulfill parking demands noted above that occur at different times of day may be considered by the [Council]. Minimum parking requirements above may be reduced at the discretion of the [Council] if the applicant can demonstrate that shared spaces will meet parking demands by using accepted methodologies (e.g., the Urban Land Institute Shared Parking Report, ITE Shared Parking Guidelines, or other approved studies). The applicant is encouraged to use the public parking facilities available in the downtown area and to lease those facilities in non-peak hours." Emphasis added.
  - Per § 9.8.9.4 of the Ordinance, "The required amount of parking may be reduced at the discretion of the [Council] upon a showing that the lesser amount of parking will not cause excessive congestion, endanger public safety, or that lesser amount of parking will provide positive environmental or other benefits. The [Council] may consider: a. The availability of surplus off-street parking in the vicinity of the use being served and/or the proximity of a bus or an MBTA transit station; b. The availability of public or commercial parking facilities in the vicinity of the use being served; c. Shared use of off-street parking spaces serving other uses having peak user demands at different times; d. Age, income or other characteristics of the likely applicants which are likely to result in a lower level of auto usage; e. Such other factors as may be considered by the PAA, including whether the reduction of the parking requirement is likely to encourage the use of public transportation or encourage a proposed development to be more pedestrian friendly." Emphasis added.
  - A) Under the calculation called for in § 9.8.9.2 of the Ordinance, Rise's Project must provide 36\*1.2+6\*1.4 parking spaces. This calculation produces a result of 51.6 parking spaces.
    - Rise proposes to provide 52 parking spaces for the Project. Five such spaces three handicapped spaces and two unrestricted spaces will be provided on the Property, while the remaining 47 parking spaces will be provided in the Granite Street public parking garage pursuant to a lease agreement; said garage is located less than 800 feet from the proposed Project.
    - Therefore, it is Rise's understanding that, under §§ 9.8.9.2, 9.8.9.3, and/or 9.8.9.4 of the Ordinance, Rise will not require a waiver for the Project parking. However, should the Council take a different interpretation of the Ordinance, Rise will request the Council to grant such a waiver from § 9.8.9.2 of the Ordinance.
- 4) Per § 9.8.11.1 of the Ordinance, "Existing structures within the High Density 220 Subzone A are eight-plus story mill structures. It is anticipated that housing production within Subzone A will take place entirely as redevelopment of existing buildings. a. Some mixed use is required on the first floor, restricted to allowed nonresidential uses, where oriented towards the street. No mixed use shall take place other than on the first floor. Not more than 5% of the

gross floor area of the structure shall be devoted to such mixed use, b. Maximum height of the building shall be no greater than the height of the existing structure in the subzone."

A) Rise proposes to construct a deck on the roof of the Building for the exclusive use of its tenants. While Rise is not certain whether the language of § 9.8.11.1.b of the Ordinance will apply to such a deck, it will request the Council grant a waiver to the extent said § 9.8.11.1.b could be interpreted to apply to the proposed deck.