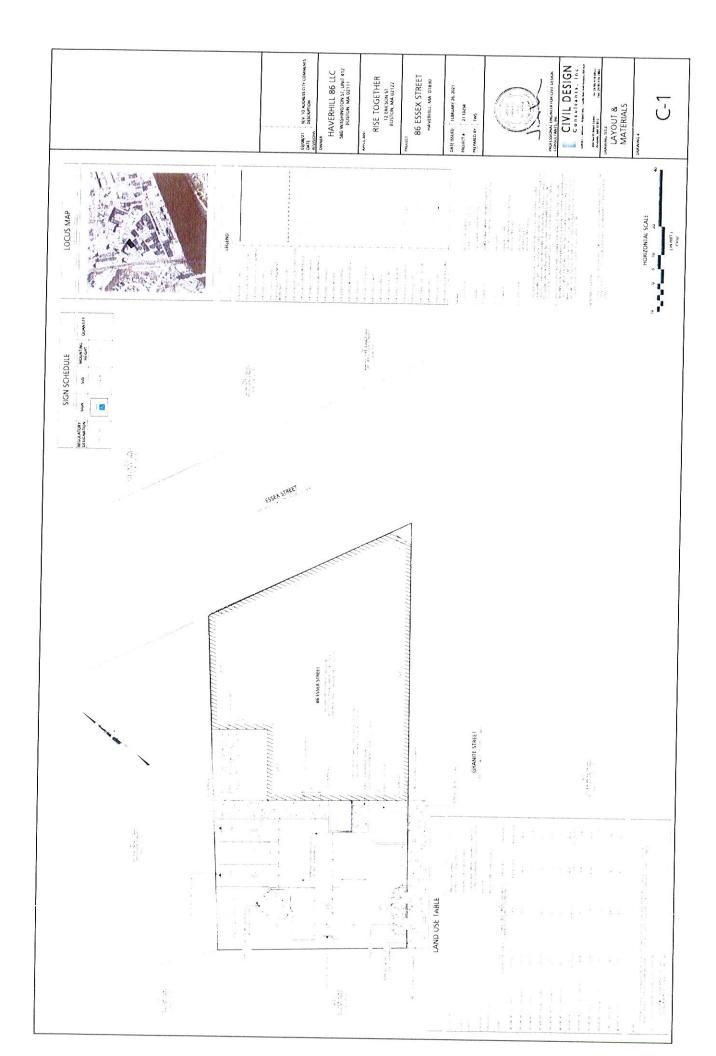

86 ESSEX ST Haverhill, MA 01832

Owner:

HAVERHILL 86 LLC 580 WASHINGTON ST, UNIT 412 BOSTON, MA 02111

Important: Please Read Before Starting Your Application

Applicant Information

What is Your Role in This Process?

66.80x117.15x78.56x148.75

**Zoning District Where Property Located** 

DSGOD - Downtown Smart Growth Overlay

**Proposed Street Name(s)** 

86 Essex St

Type of Dwelling(s) Planned in Project

**Apartments** 

Registry Plat Number, Block & Lot

Other

OpenGov

52

| PI | ลก | ne | dТ | ot | Use |
|----|----|----|----|----|-----|
|    |    |    |    |    |     |

| Lot Number<br>Lot 1                             | Lot Plat Number, Bock, Lot<br>302-56-1   |
|-------------------------------------------------|------------------------------------------|
| <b>Lot Dimensions</b> 66.80x117.15x78.56x148.75 | Number of Existing Buildings on Lot      |
| Size of Existing Building(s) on Lot<br>5,113sf  | Number of Buildings Planned for Lot 1    |
| Size of Proposed Building(s) 5,113sf            | Number of Families to be Accommodated 42 |
| Extent of Proposed Alterations Restoration      | IF OTHER ALTERATIONS, Please Describe    |
| Types of Units Planned on Lot<br>Rental         | Number of Units Planned on Lot<br>42     |
| Special Circumstances                           |                                          |
| Building Coverage                               | Dimensional Variance                     |
| Front Yard Setback     ✓                        | Side Yard Setback<br><b>☑</b>            |
| Rear Yard Setback  ☑                            | Lot Frontage<br><b>☑</b>                 |
| Lot Depth                                       | Lot Area                                 |
| Building Height                                 | Floor Area Ratio                         |
| Open Space                                      | Parking                                  |
| Sign Size                                       | Use                                      |