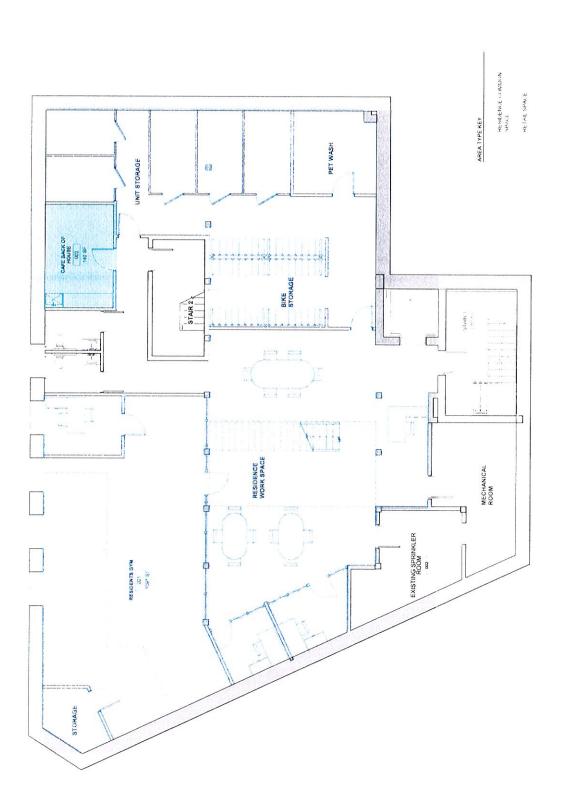

10 March, 2021

To Whom it may concern

The Essex at 86 Essex Street is an existing seven story brick and timber building completed in 1910. Our project will restore the brick exterior and metal cornice details. The already gutted interior will contain 42 studios, 1- and 2-bedroom dwelling units. 80% of the units will be market rate; 20% will be affordable. The ground floor will have both commercial leased spaces, open to the public and exclusive tenant amenity space. The basement will have storage and other amenity spaces reserved for the exclusive use of tenants. We will build a roof deck for the exclusive use of tenants. Off-street parking will be accommodated on site (wheelchair accessible spaces) and in the parking garage located on Granite Street, adjacent to our project.

By way of the Project, Rise proposes to convert the defunct Building into a vibrant and modern mixed-income residential development, with a restored brick exterior and metal cornice details, which will supply the City with 42 new residential housing units, 20% of which will be restricted as moderate-income affordable housing, as well as commercial space available for lease and open to the public on the Building's ground floor.

A small portion of the basement level, 140 s.f., is proposed as a "back of house" area to support a potential café use to be housed primarily on the first floor. A waiver is requested from § 9.8.5 of the Ordinance to permit such limited commercial use at the basement level, as supporting permitted commercial use located primarily on the first floor.