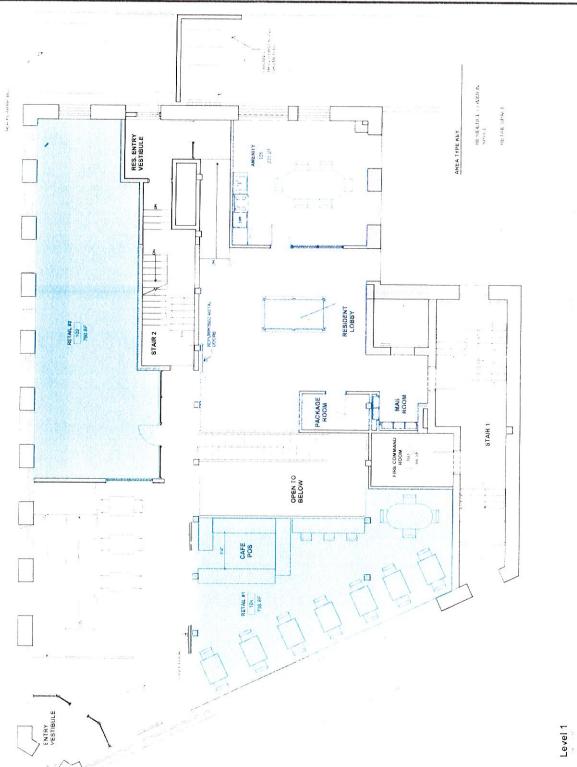

10 March, 2021

To Whom it may concern

The Essex at 86 Essex Street is an existing seven story brick and timber building completed in 1910. Our project will restore the brick exterior and metal cornice details. The already gutted interior will contain 42 studios, 1- and 2-bedroom dwelling units. 80% of the units will be market rate; 20% will be affordable. The ground floor will have both commercial leased spaces, open to the public and exclusive tenant amenity space. The basement will have storage and other amenity spaces reserved for the exclusive use of tenants. We will build a roof deck for the exclusive use of tenants. Off-street parking will be accommodated on site (wheelchair accessible spaces) and in the parking garage located on Granite Street, adjacent to our project.

By way of the Project, Rise proposes to convert the defunct Building into a vibrant and modern mixed-income residential development, with a restored brick exterior and metal cornice details, which will supply the City with 42 new residential housing units, 20% of which will be restricted as moderate-income affordable housing, as well as commercial space available for lease and open to the public on the Building's ground floor.

## B. Applicant's Proposed Use for the Property is Allowable As-of-Right in the DSGOD-A

Under § 9.8.5 of the Ordinance, "The following uses are **permitted as of right** in the DSGOD Subzones. . . I. **Multifamily development** in Subzones A, B, C, and D only. 2. **Mixed Use Development** in all subzones; provided, however, that in Subzones A, B and C, the proportion of residential to nonresidential uses within a Mixed Use Development shall be as follows: a. At least 75% of the gross floor area of the structure shall be residential; b. Not more than 5% of the gross floor area of the structure shall be nonresidential and all such nonresidential uses shall be located on the first floor only." **Emphasis added.** 

A small portion of the basement level, 140 s.f., is proposed as a "back of house" area to support a potential café use to be housed primarily on the first floor. A waiver is requested from § 9.8.5 of the Ordinance to permit such limited commercial use at the basement level, as supporting permitted commercial use located primarily on the first floor.