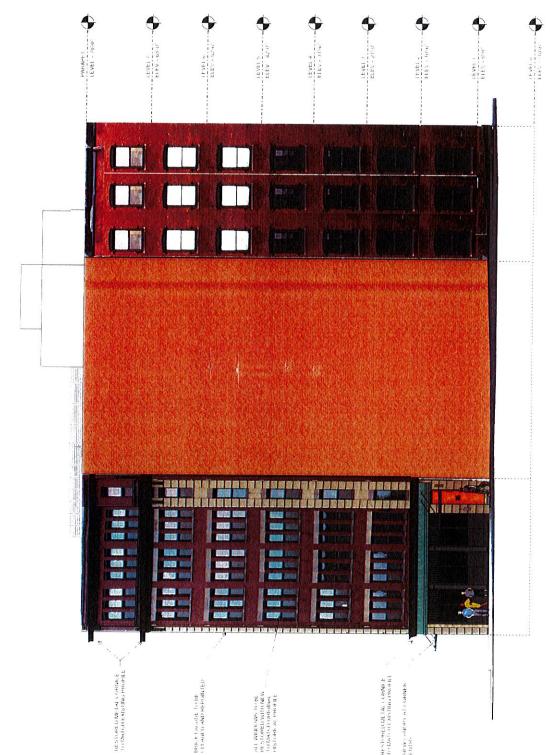

10 March, 2021

To Whom it may concern

The Essex at 86 Essex Street is an existing seven story brick and timber building completed in 1910. Our project will restore the brick exterior and metal cornice details. The already gutted interior will contain 42 studios, 1- and 2-bedroom dwelling units. 80% of the units will be market rate; 20% will be affordable. The ground floor will have both commercial leased spaces, open to the public and exclusive tenant amenity space. The basement will have storage and other amenity spaces reserved for the exclusive use of tenants. We will build a roof deck for the exclusive use of tenants. Off-street parking will be accommodated on site (wheelchair accessible spaces) and in the parking garage located on Granite Street, adjacent to our project.

### I. Property & Project Background

The existing building on the Property is an unoccupied, eight-story, brick and timber mill structure ("Building") which was constructed in 1910 and comprises 41,520 square feet of gross floor area. Although architecturally impressive, the empty Building does little presently to contribute value to the residents of the City or their quality of life.

By way of the Project, Rise proposes to convert the defunct Building into a vibrant and modern mixed-income residential development, with a restored brick exterior and metal cornice details, which will supply the City with 42 new residential housing units, 20% of which will be restricted as moderate-income affordable housing, as well as commercial space available for lease and open to the public on the Building's ground floor.