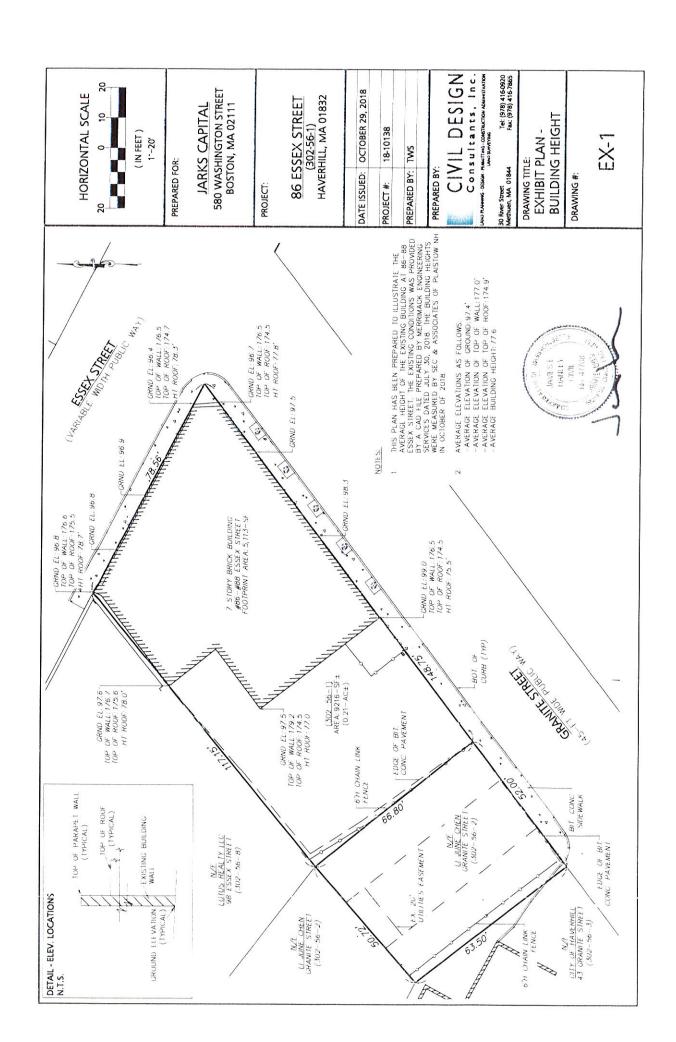

86 ESSEX ST Haverhill, MA 01832

Owner:

HAVERHILL 86 LLC 580 WASHINGTON ST, UNIT 412 BOSTON, MA 02111

Important: Please Read Before Starting Your Application

Applicant Information

What is Your Role in This Process?

66.80x117.15x78.56x148.75

**Zoning District Where Property Located** 

DSGOD - Downtown Smart Growth Overlay

**Proposed Street Name(s)** 

86 Essex St

Type of Dwelling(s) Planned in Project

**Apartments** 

Registry Plat Number, Block & Lot

302-56-1

IF DOWNTOWN, Which Sub-Zone?

A - High Density 220

Deed Recorded in Essex South Registry: Block Number

36728

**Deed Recorded in Essex South Registry: Page** 

107

**Does the Property Have Multiple Lots?** 

Existing 7 story masonry construction with heavy timber framing.

**Current Property Use** 

Other

Unoccupied

**TOTAL Number of Units Planned** 

**TOTAL Number of Parking Spaces Planned** 

IF OTHER USE, Please Describe